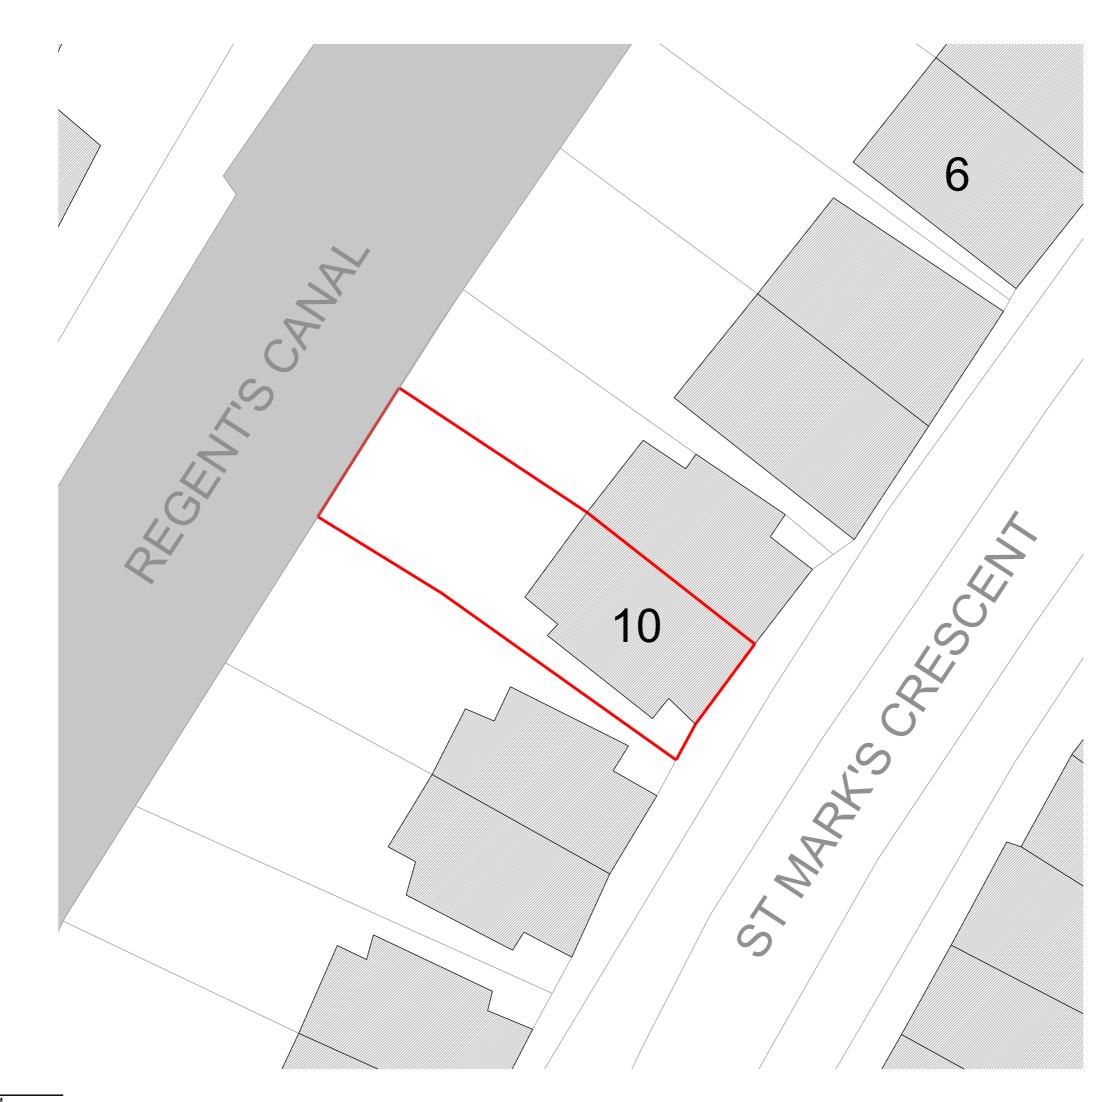

## PLANNING

| Issue Revision                                                        | Comments                | Date      |
|-----------------------------------------------------------------------|-------------------------|-----------|
| P1                                                                    | Planning                | 11.01.23  |
|                                                                       |                         |           |
|                                                                       |                         |           |
|                                                                       |                         |           |
|                                                                       |                         |           |
|                                                                       |                         |           |
| Project                                                               |                         |           |
| -                                                                     | ('S CRESCEN             | T NW1 7TS |
| Project<br>10 ST MAR                                                  | ('S CRESCEN<br>Drawn By | T NW1 7TS |
| 10 ST MAR                                                             | Drawn By                |           |
| 10 ST MARH<br>Scale<br>1:200 @ A3                                     | Drawn By                | Date      |
| 10 ST MAR                                                             | Drawn By                | Date      |
| 10 ST MARH<br>Scale<br>1:200 @ AS                                     | Drawn By<br>3 OC        | Date      |
| 10 ST MARH<br>Scale<br>1:200 @ A<br>Drawing Tible<br>SITE<br>BLOCK PL | Drawn By<br>3 OC        | Date      |
| 10 ST MARH<br>Scale<br>1:200 @ AC<br>Drawing Title<br>SITE            | Drawn By<br>3 OC        | Date      |