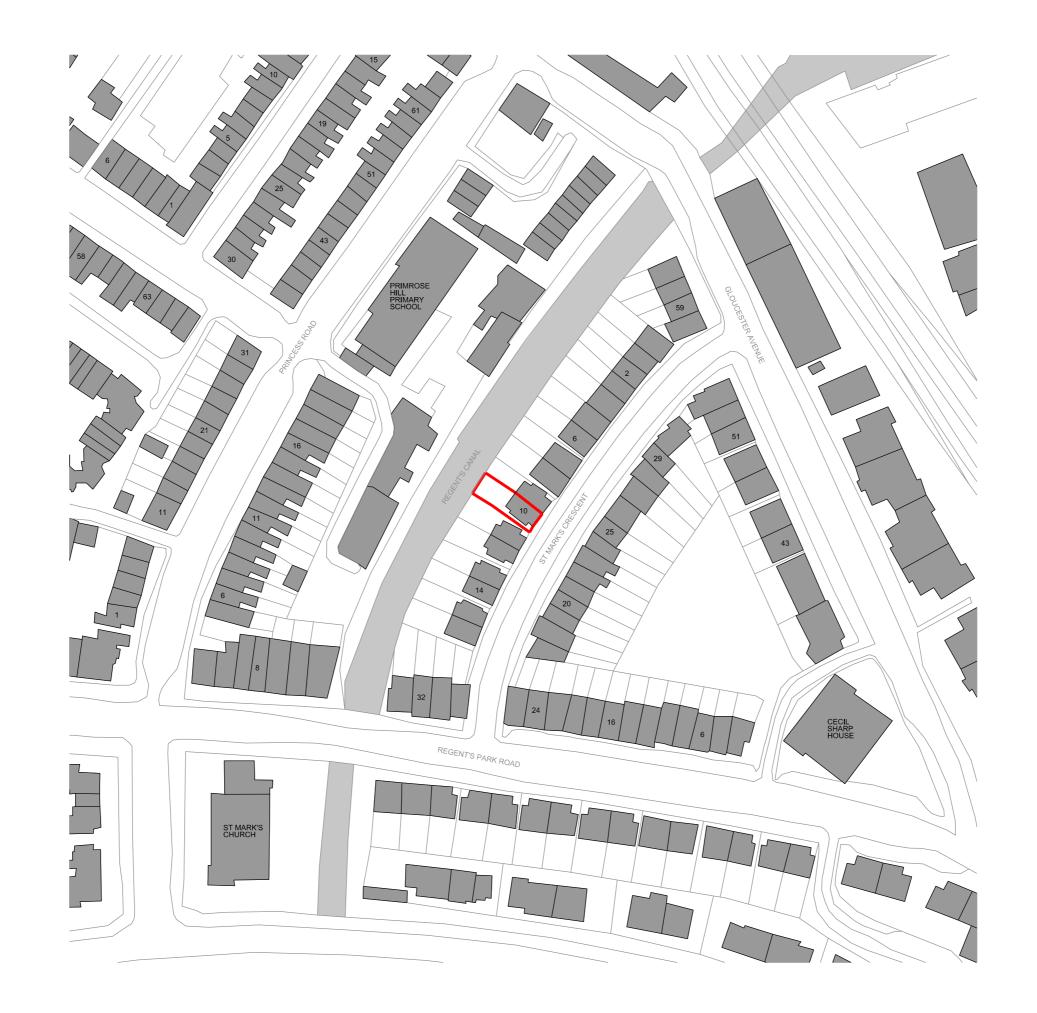

Pro

10 ST MARK'S CRESCENT NW1 7TS

 Scale
 Drawn By
 Date

 1:1250 @ A3
 OC
 11.01.23

Drawing Title

SITE LOCATION PLAN

Drawing No.

149\_001\_P1