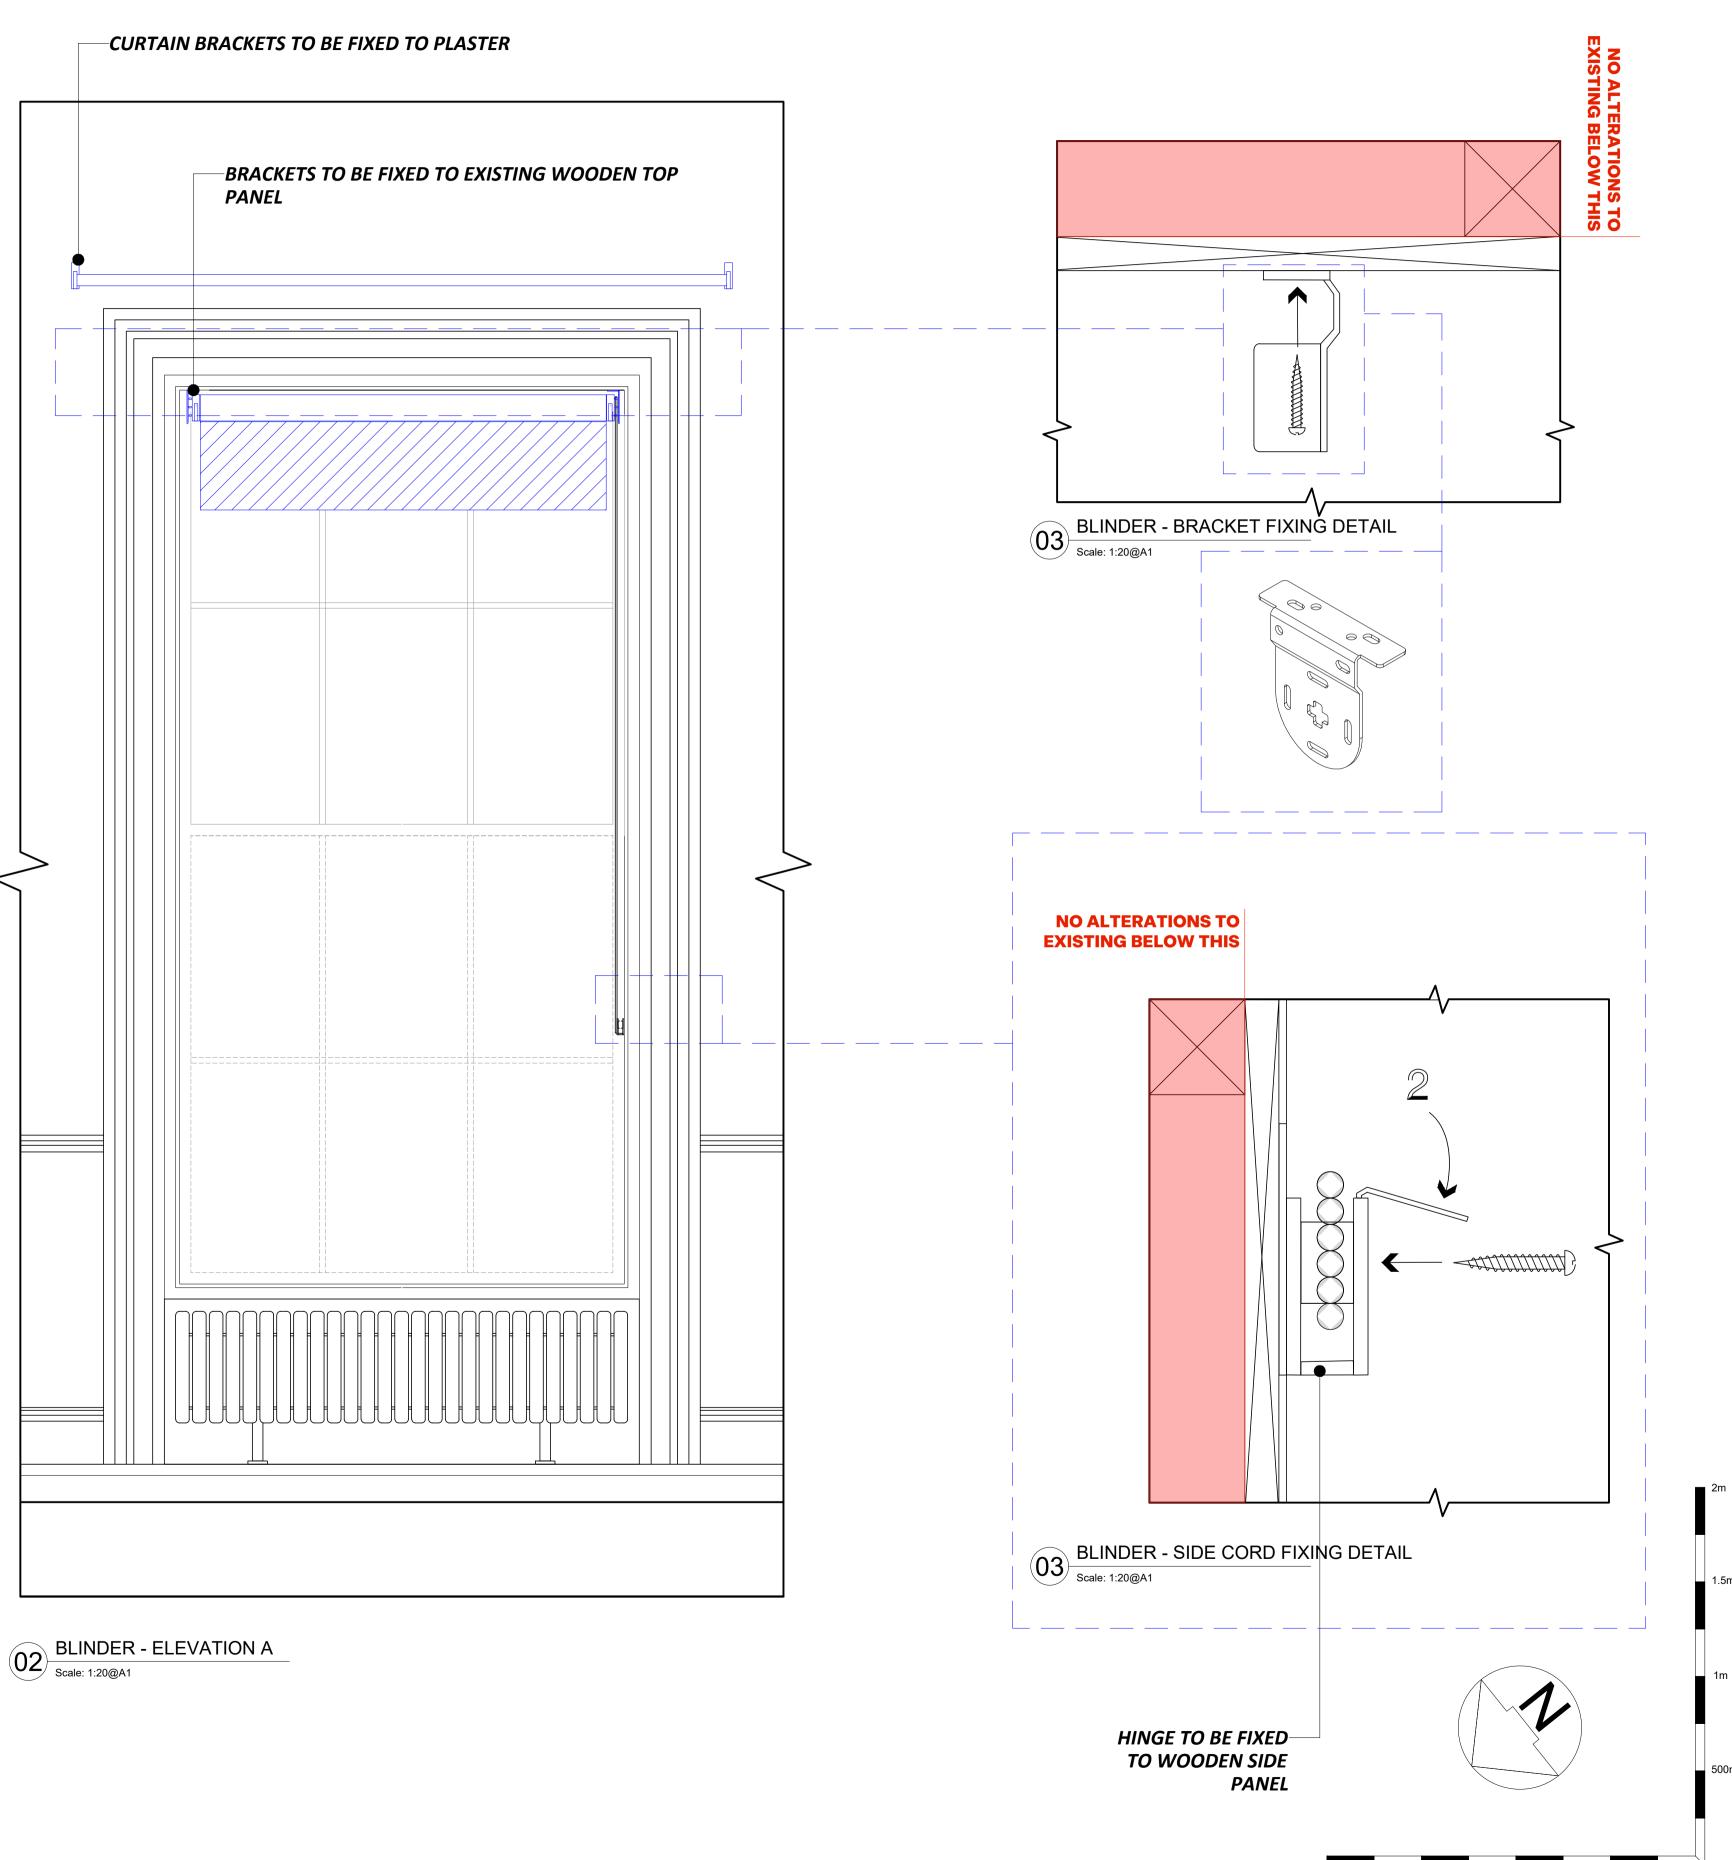

## MEETING ROOM - PLAN VIEW Sole: Magazi

NOTES THIRDWAY INTERIORS DO NOT ACCEPT LIABILITY FOR ANY ERRORS AND OMISSIONS ARISING FROM THE PREPARATION OF BASE BUILD DRAWINGS WHICH ARE DERIVED FROM ORIGINAL MATERIAL PROVIDED BY OTHERS. ALL DISCREPANCIES ARE TO BE REPORTED TO THIRDWAY INTERIORS. GRID LINES ARE FOR REFERENCE PURPOSES ONLY. ALL DIMENSIONS TO BE VERIFIED BY CONTRACTOR ON SITE PRIOR TO ANY WORKS COMMENCING. DO NOT SCALE FROM THIS DRAWING. THIS DOCUMENT IS THE PROPERTY OF THIRDWAY INTERIORS. COPYRIGHT IS RESERVED BY THEM, AND THE DRAWING IS ISSUED ON THE CONDITION THAT IT IS NOT COPIED, REPRODUCED OR RETAINED BY, NOR DISCLOSED TO ANY UNAUTHORISED PERSON, EITHER WHOLLY OR IN PART, WITHOUT THE CONSENT IN WRITING FROM THIRDWAY INTERIORS. © THIRDWAY INTERIORS STATUS Approval / Comment Information Only **Building Control** Contract Construction As-Built **REVISION DETAIL** REV DETAIL BY DATE P1 FIRST DRAWING ISSUE P2 ANNOTATIONS AMENDED OE 28.11.22 P3 CURTAIN DETAIL ADDED AJ 03.01.23 CLIENT **MENZIES AVIATION** PROJECT ADDRESS 21-22 BLOOMSBURY SQUARE LONDON DRAWING TITLE **FIRST FLOOR BLIND & CURTAIN ELEVATION FOR APPROVAL** 