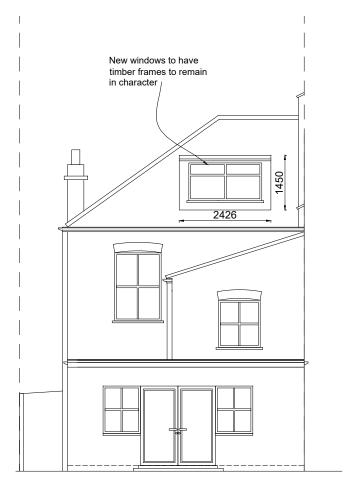

PROPOSED FRONT ELEVATION 1:100

PROPOSED REAR ELEVATION 1:100

PROPOSED REAR SECTION 1:100

0 1 2 3 4 5 6 7 8 9 10m

Revision D (Jan 2023): Side Dormer replaced with velux rooflight following case officer's request

Revision B (Oct 2022): Additional section included, additional annotations and Velux Rooflights included in elevation

Revision A (Sept 2022): Dormer dimensions added and section showing Loft Floor and dormer heights included