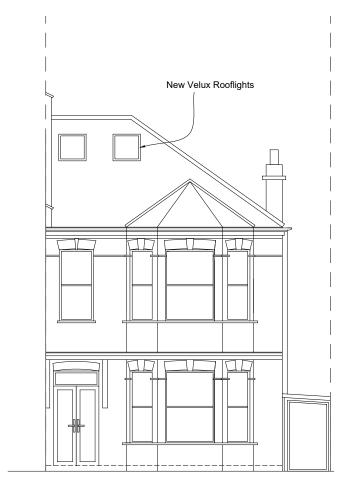

PROPOSED FRONT ELEVATION 1:100

PROPOSED REAR ELEVATION 1:100

PROPOSED REAR SECTION 1:100

0 1 2 3 4 5 6 7 8 9 10m

Revision D (Jan 2023): Side Dormer replaced with velux rooflight following case officer's request

Revision B (Oct 2022): Additional section included, additional annotations and Velux Rooflights included in elevation

Revision A (Sept 2022): Dormer dimensions added and section showing Loft Floor and dormer heights included