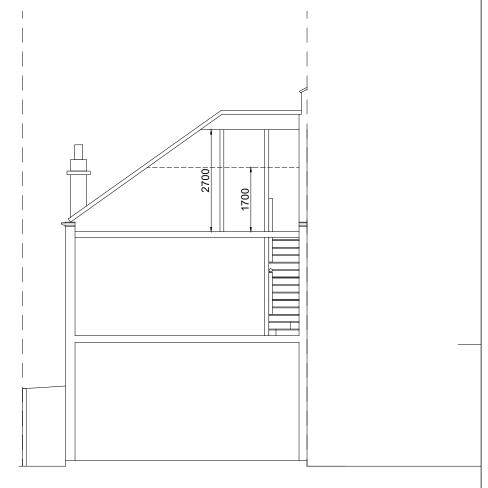

PROPOSED FRONT ELEVATION 1:100

PROPOSED REAR ELEVATION 1:100

PROPOSED REAR SECTION 1:100

0 1 2 3 4 5 6 7 8 9 10m

Revision D (Jan 2023): Side Dormer replaced with velux rooflight following case officer's request

Revision B (Oct 2022): Additional section included, additional annotations and Velux Rooflights included in elevation

Revision A (Sept 2022): Dormer dimensions added and section showing Loft Floor and dormer heights included