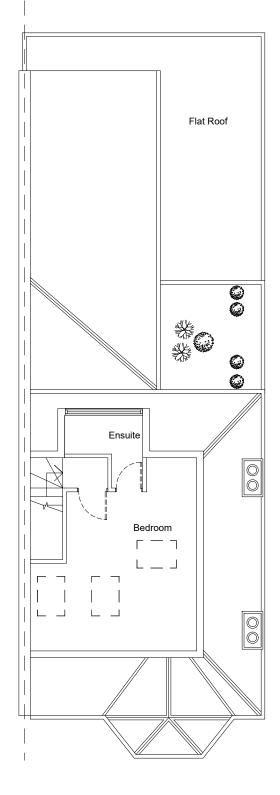

PROPOSED LOFT PLAN 1:100

PROPOSED ROOF PLAN 1:100

Revision D (Jan 2023): Side Dormer replaced with velux rooflight following case officer's request

Revision C (Dec 2022): Chimney stacks added to existing and proposed plans and elevations to clarify they are not proposed to be demolished. Existing elevations made consistent with plans, showing rear extension

Revision B (Oct 2022): Additional section included, additional annotations and Velux Rooflights included in elevation

Revision A (Sept 2022): Dormer dimensions added and section showing Loft Floor and dormer heights included