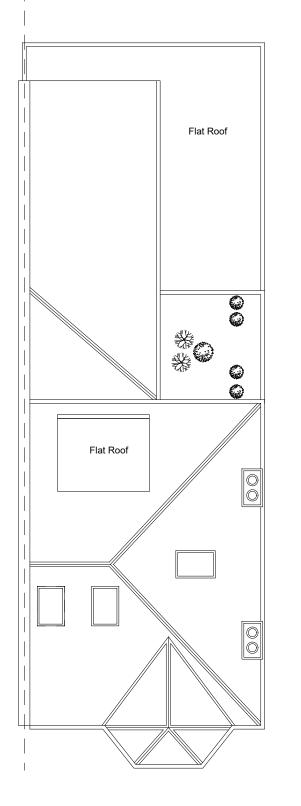

PROPOSED LOFT PLAN 1:100

PROPOSED ROOF PLAN 1:100

Revision D (Jan 2023): Side Dormer replaced with velux rooflight following case officer's request

Revision C (Dec 2022): Chimney stacks added to existing and proposed plans and elevations to clarify they are not proposed to be demolished. Existing elevations made consistent with plans, showing rear extension

Revision B (Oct 2022): Additional section included, additional annotations and Velux Rooflights included in elevation

Revision A (Sept 2022): Dormer dimensions added and section showing Loft Floor and dormer heights included