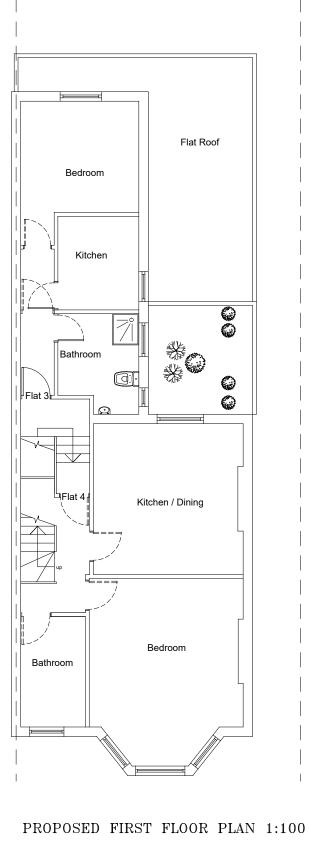

PROPOSED LOFT PLAN 1:100

PROPOSED ROOF PLAN 1:100

Revision D (Jan 2023): Side Dormer replaced with velux rooflight following case officer's request

Revision C (Dec 2022): Chimney stacks added to existing and proposed plans and elevations to clarify they are not proposed to be demolished. Existing elevations made consistent with plans, showing rear extension

Revision B (Oct 2022): Additional section included, additional annotations and Velux Rooflights included in elevation

Revision A (Sept 2022): Dormer dimensions added and section showing Loft Floor and dormer heights included