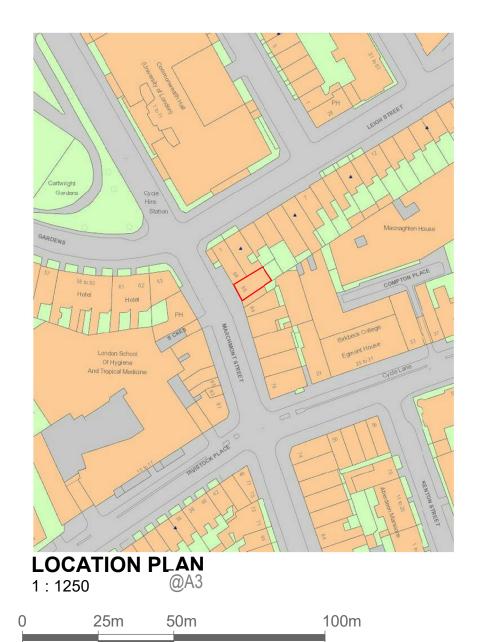

Written dimensions to be taken in preferences to scaled dimensions. The Contractor is responsible for checking all dimensions before work starts.

All work is to be carried out to the requirements, and the satisfaction of the Local Authority. These drawings are for planning purposes only

Any discrepancies to be brought to the attention of 4D Planning Consultants immediately.

Description

| Rev          | Date | Description | by | chk |
|--------------|------|-------------|----|-----|
|              |      |             |    |     |
|              |      |             |    |     |
|              |      |             |    |     |
|              |      |             |    |     |
|              |      |             |    |     |
| 4D PLANNING™ |      |             |    |     |

Chartered