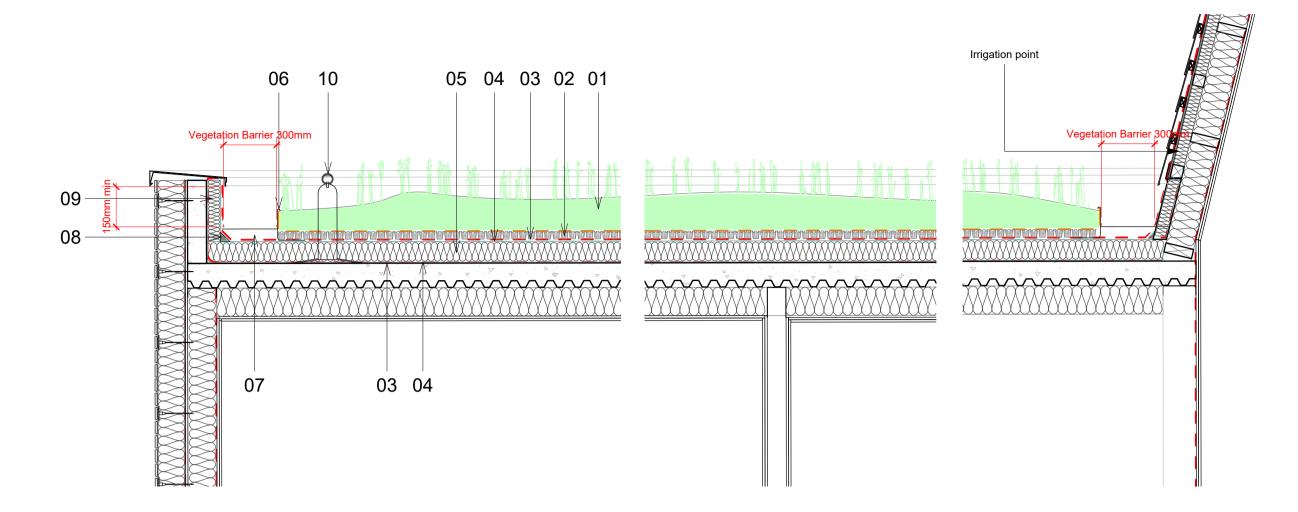

Key Legend - Section CC

Green Roof Section
1:20

Proposed Level 07

Copyright: All rights reserved. This drawing must not be reproduced without permission.

Only the original drawing should be relied upon. Contractors, subcontractors and suppliers must verify all dimensions on site before commencing any work or making any shop drawings.

NOTES

- 01 Pre-planted modules in accordance with Manufacturer's details
- 02 Iko Plasfeed drainage / Moisture retention kayer (or equal)
- 03 Permaguard F protection layer (or equal)
- 04 2 coats of permatec antiroot incorporating permaflash-r reinforcement (or equal)
- 05 130mm & 90mm Foamglas Ready Block Insulation Slab T3 + (Noncombustible) to achieve 0.15 'U'value
- 06 Perforated retention strip
- 07 Minimum 50mm layer of 20-40mm rounded washed aggregate
- 08 Non-combustible angle fillet
- 09 Foamglas T3+ ready board insulation on up-stand
- 10 Mansafe system & location to manufacturer details and specifications