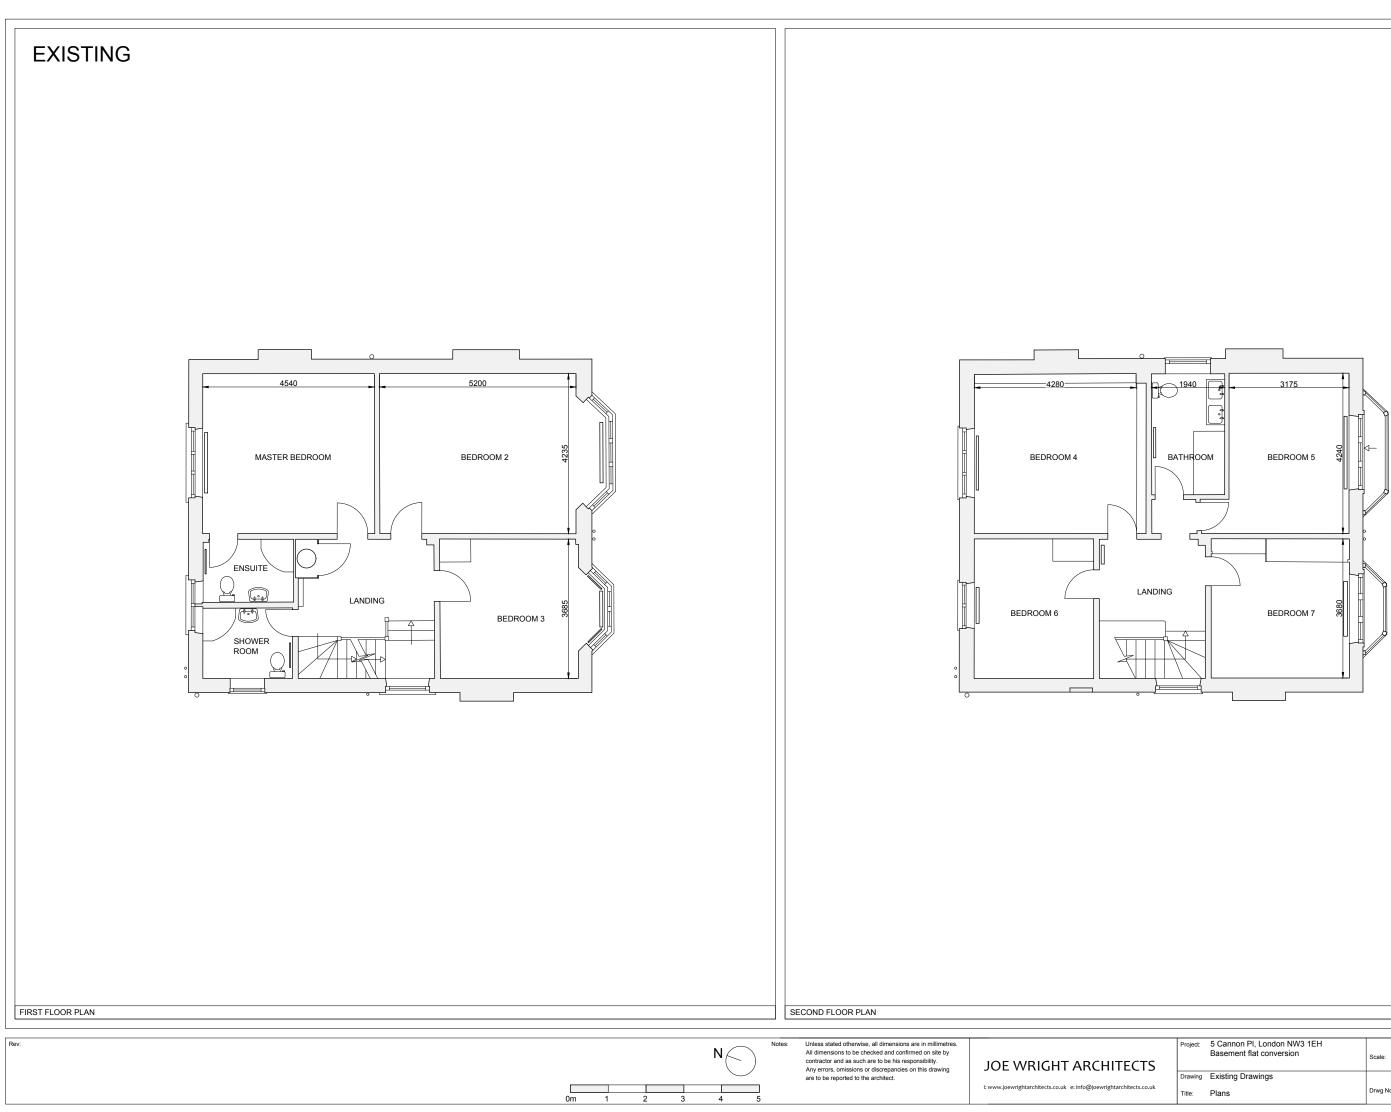

| Project: | 5 Cannon PI, London NW3 1EH<br>Basement flat conversion | Scale:   | 1:100 @ A3     | Date: 12.01.23 |
|----------|---------------------------------------------------------|----------|----------------|----------------|
| Drawing  | Existing Drawings                                       |          |                |                |
| Title:   | Plans                                                   | Drwg No: | 2211-03_PL_004 | Rev: A         |