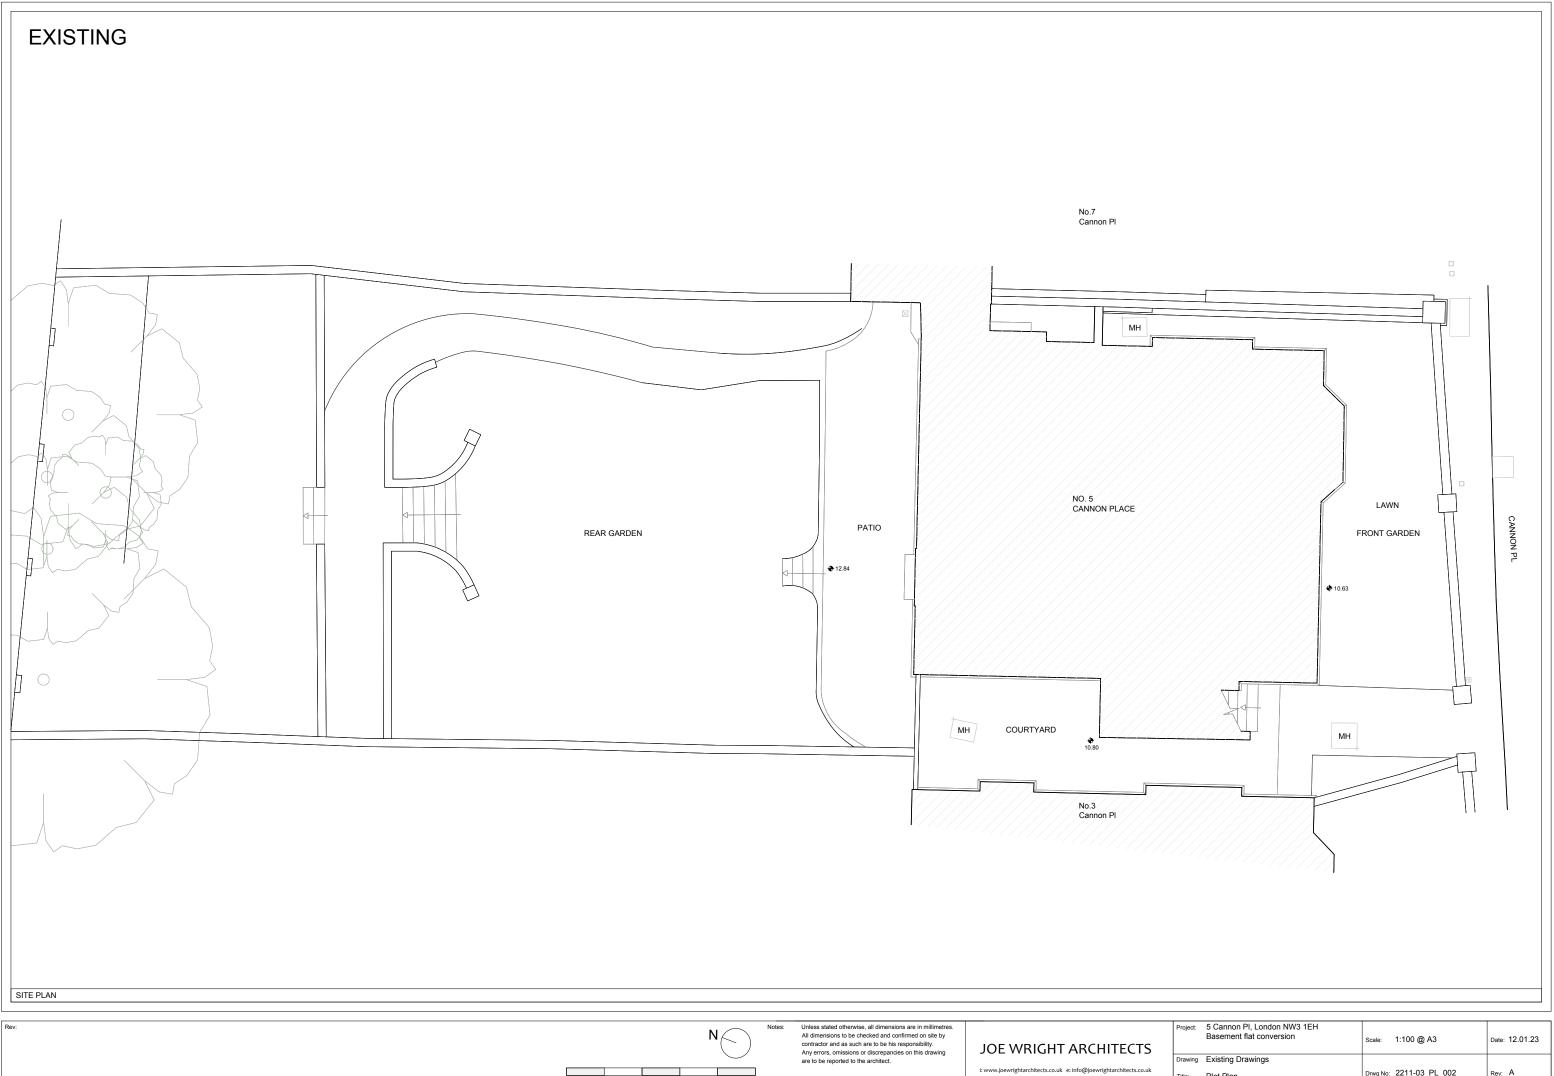

٥n

| roject: | 5 Cannon PI, London NW3 1EH<br>Basement flat conversion | Scale:   | 1:100 @ A3     | Date: 12.01.23 |
|---------|---------------------------------------------------------|----------|----------------|----------------|
| rawing  | Existing Drawings                                       |          |                |                |
| ïtle:   | Plot Plan                                               | Drwg No: | 2211-03_PL_002 | Rev: A         |