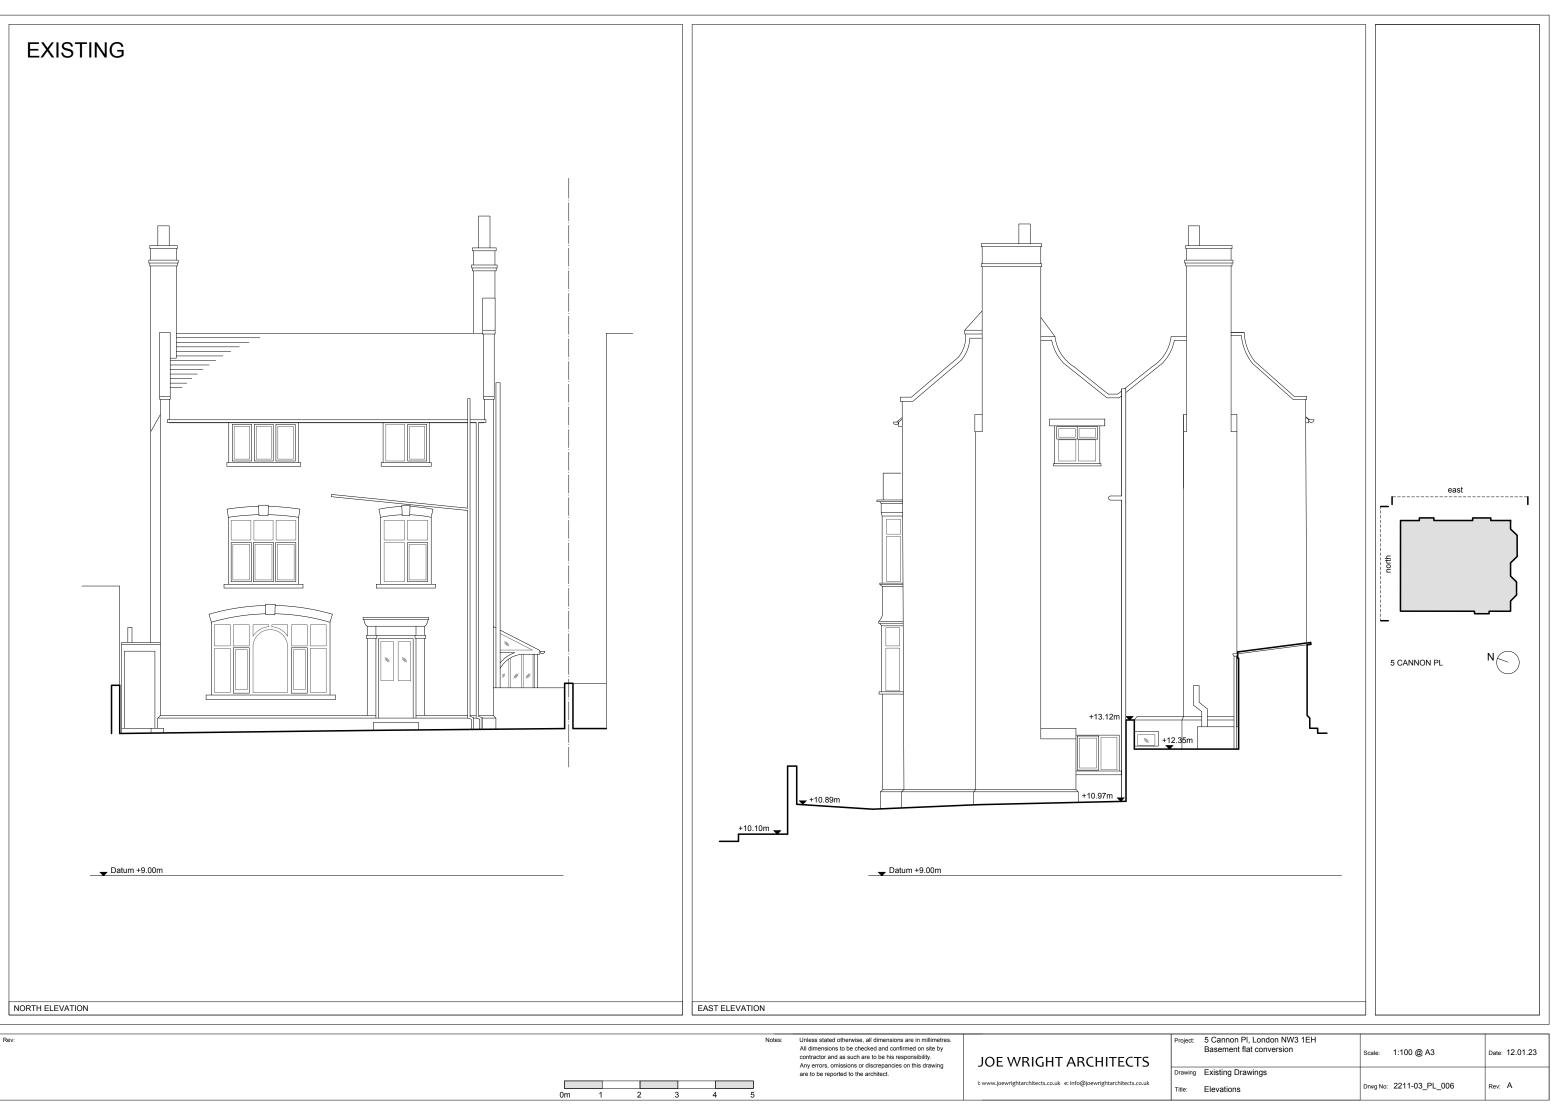

|         | Basement flat conversion | Scale:   | 1:100 @ A3     | Date: | 12.01.23 |
|---------|--------------------------|----------|----------------|-------|----------|
| Drawing | Existing Drawings        |          |                |       |          |
| Fitle:  | Elevations               | Drwg No: | 2211-03_PL_006 | Rev:  | А        |