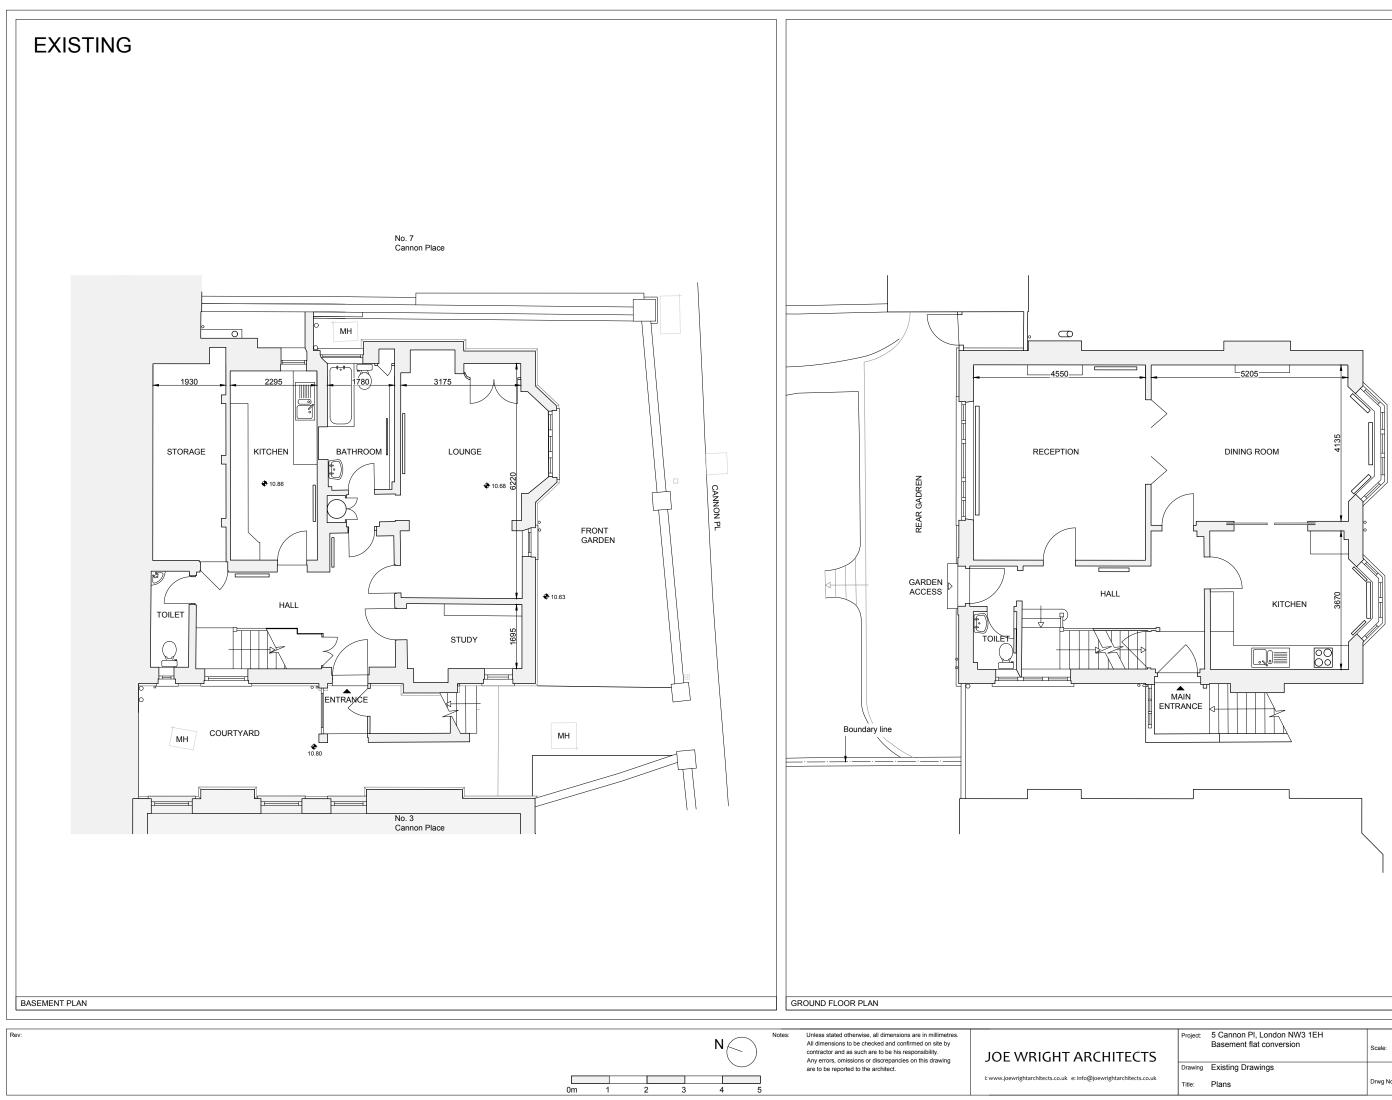

| Project: | 5 Cannon PI, London NW3 1EH<br>Basement flat conversion | Scale:   | 1:100 @ A3     | Date: 12.01.23 |
|----------|---------------------------------------------------------|----------|----------------|----------------|
| Drawing  | Existing Drawings                                       |          |                |                |
| litle:   | Plans                                                   | Drwg No: | 2211-03_PL_003 | Rev: A         |