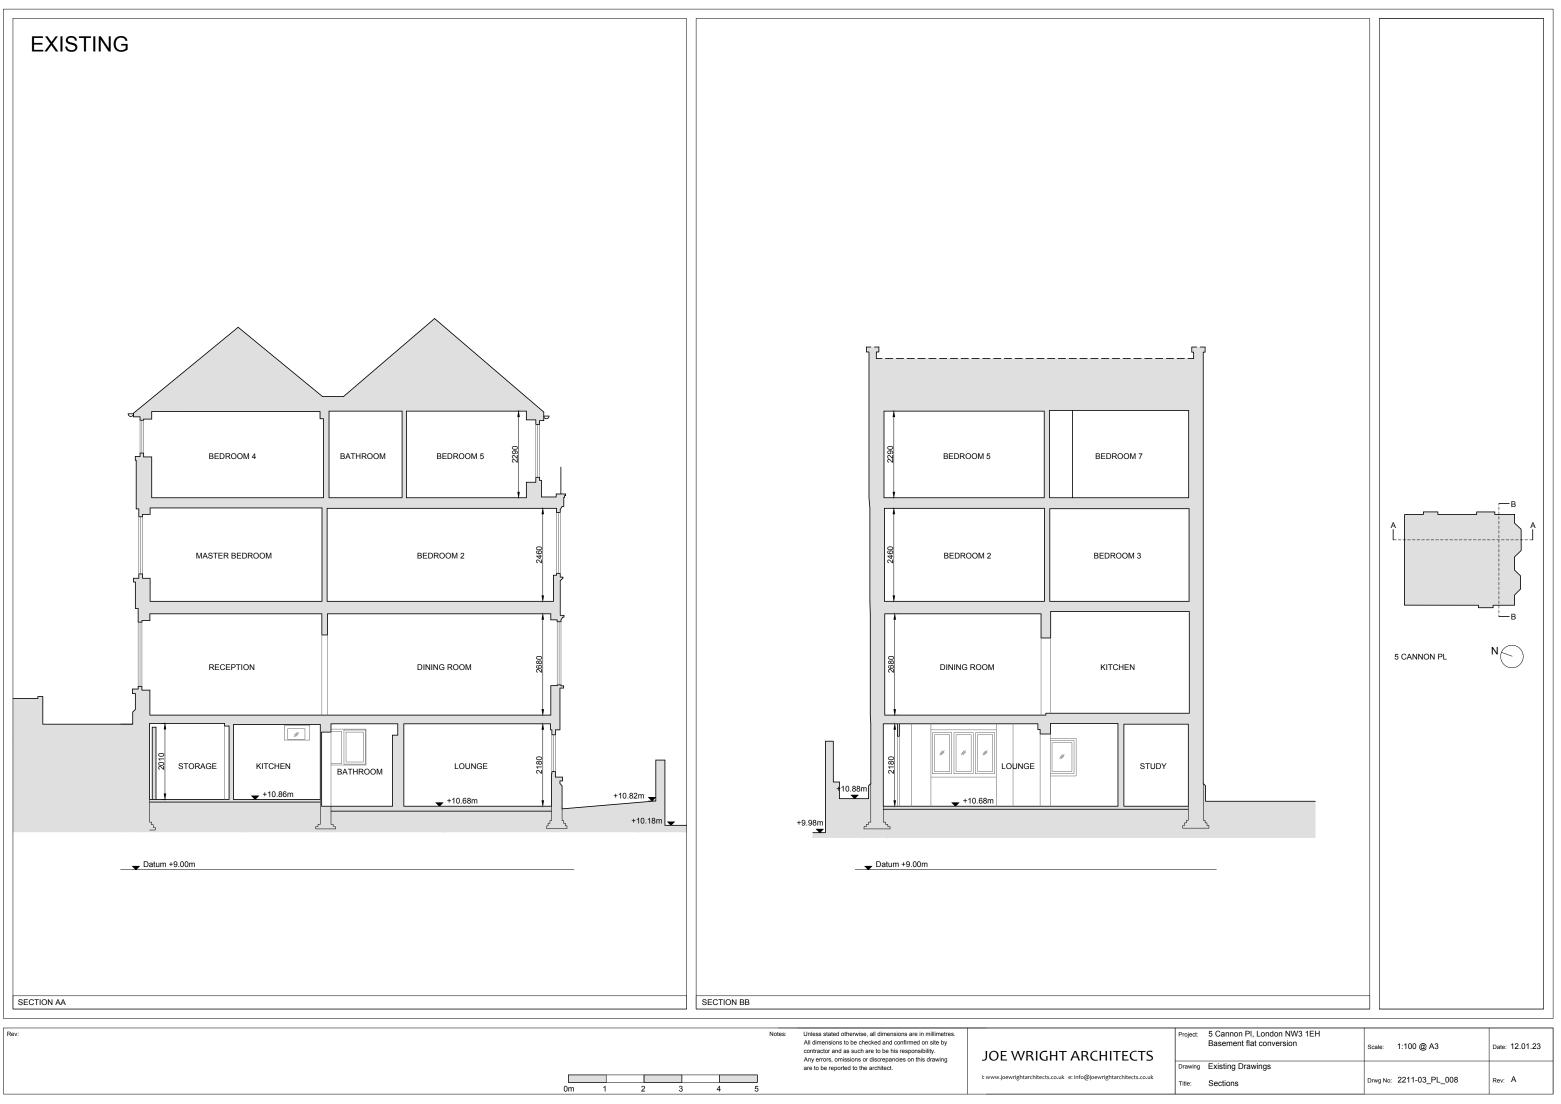

| roject: | 5 Cannon PI, London NW3 1EH<br>Basement flat conversion | Scale:   | 1:100 @ A3     | Date: | 12.01.23 |
|---------|---------------------------------------------------------|----------|----------------|-------|----------|
| rawing  | Existing Drawings                                       |          |                |       |          |
| ïtle:   | Sections                                                | Drwg No: | 2211-03_PL_008 | Rev:  | A        |