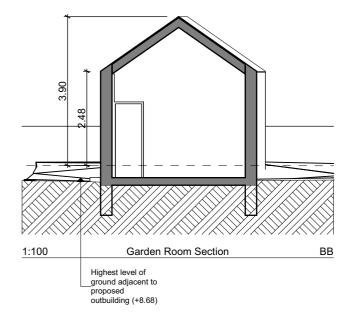

| 461         | A-0.1.0     | PL1           |
|-------------|-------------|---------------|
| PROJECT No. | DWG. No.    | REV.          |
|             | DRAWN<br>VK | CHECKED<br>SR |
| $\searrow$  | 1:200       |               |

## Bradley VanDerStraeten

STUDIO 16, LONDON FIELDS STUDIOS, 11-17 EXMOUTH PLACE, LONDON E8 3RW +44 7376 135 065 WWW.B-VDS.CO.UK

DO NOT SCALE FROM DRAWING. USE MARKED DIMENSIONS. DIMENSIONS TO BE CONFIRMED ON SITE BY CONTRACTOR. TO BE READ IN CONJUNCTION WITH ALL OTHER CONSULTANT DRAWINGS.

ARCHITECT TO BE NOTIFIED IMMEDIATELY OF ANY DISCREPANCIES. COPYRIGHT ON THIS DRAWING TO BE RETAINED BY THE ARCHITECT.































STUDIO 16, LONDON FIELDS STUDIOS, 11-17 EXMOUTH PLACE, LONDON E8 3RW +44 7376 135 065 WWW.B-VDS.CO.UK

DO NOT SCALE FROM DRAWING. USE MARKED DIMENSIONS. DIMENSIONS TO BE CONFIRMED ON SITE BY CONTRACTOR. TO BE READ IN CONJUNCTION WITH ALL OTHER CONSULTANT DRAWINGS.

ARCHITECT TO BE NOTIFIED IMMEDIATELY OF ANY DISCREPANCIES. COPYRIGHT ON THIS DRAWING TO BE RETAINED BY THE ARCHITECT.