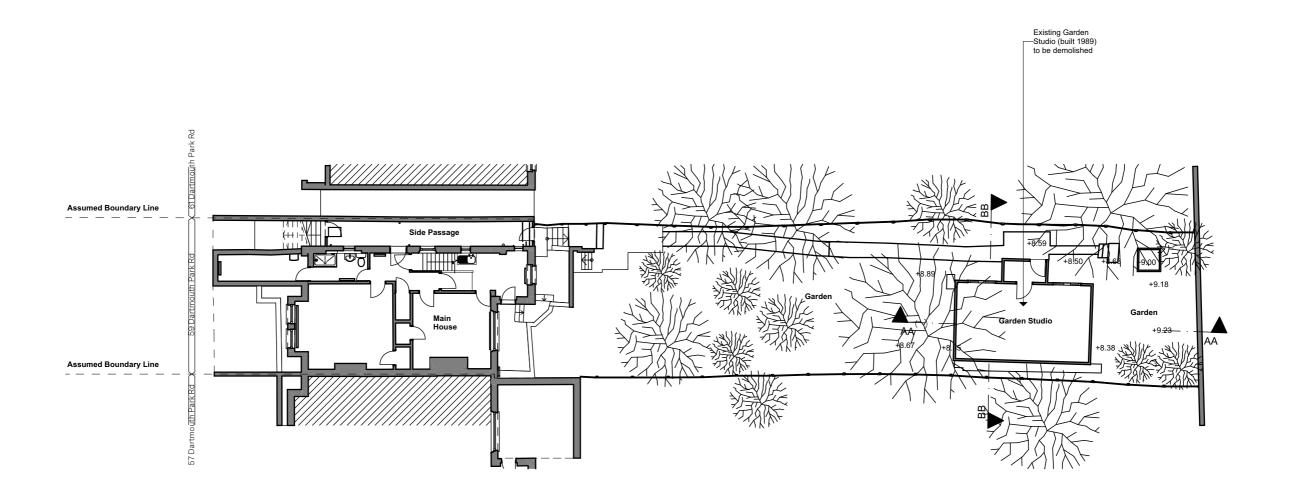

| 461         | A-0.1.0     | PL1           |
|-------------|-------------|---------------|
| PROJECT No. | DWG. No.    | REV.          |
|             | DRAWN<br>VK | CHECKED<br>SR |
| $\searrow$  | 1:200       |               |

## Bradley VanDerStraeten

STUDIO 16, LONDON FIELDS STUDIOS, 11-17 EXMOUTH PLACE, LONDON E8 3RW +44 7376 135 065 WWW.B-VDS.CO.UK

DO NOT SCALE FROM DRAWING. USE MARKED DIMENSIONS. DIMENSIONS TO BE CONFIRMED ON SITE BY CONTRACTOR. TO BE READ IN CONJUNCTION WITH ALL OTHER CONSULTANT DRAWINGS.