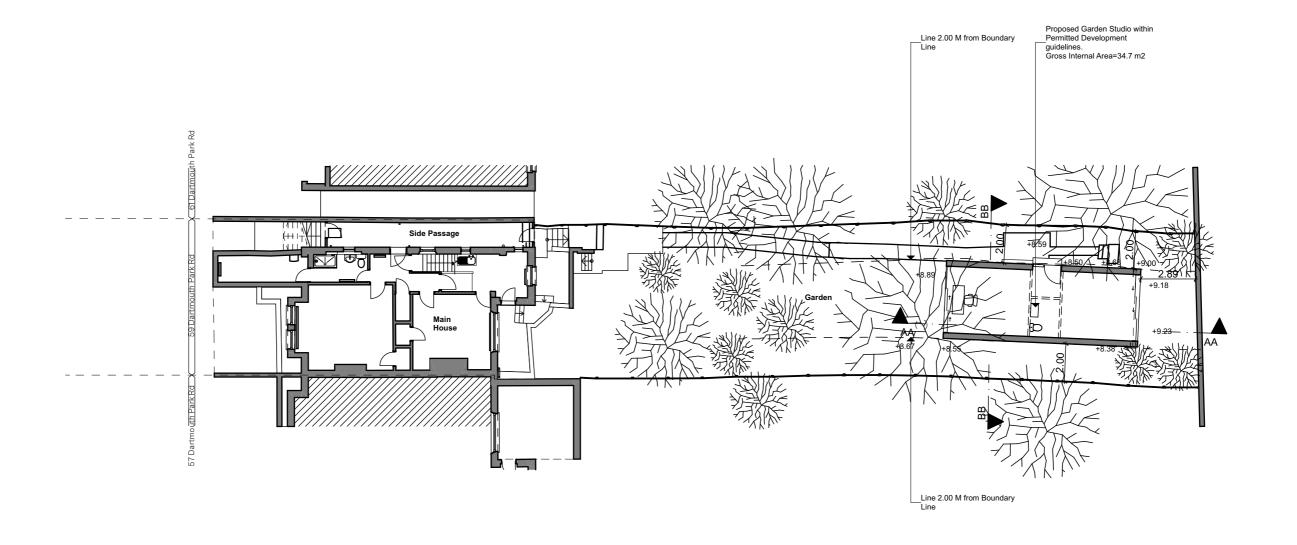

| 461         | A-0.1.0     | PL1           |
|-------------|-------------|---------------|
| PROJECT No. | DWG. No.    | REV.          |
|             | DRAWN<br>VK | CHECKED<br>SR |
| $\searrow$  | 1:200       |               |

## Bradley VanDerStraeten

STUDIO 16, LONDON FIELDS STUDIOS, 11-17 EXMOUTH PLACE, LONDON E8 3RW +44 7376 135 065 WWW.B-VDS.CO.UK

DO NOT SCALE FROM DRAWING. USE MARKED DIMENSIONS. DIMENSIONS TO BE CONFIRMED ON SITE BY CONTRACTOR. TO BE READ IN CONJUNCTION WITH ALL OTHER CONSULTANT DRAWINGS.