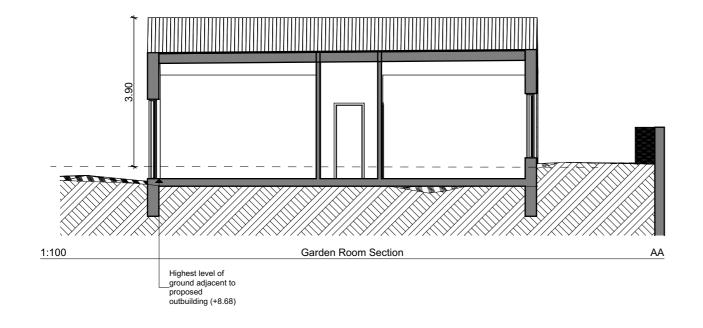

| 461         | A-0.1.0     | PL1           |
|-------------|-------------|---------------|
| PROJECT No. | DWG. No.    | REV.          |
|             | DRAWN<br>VK | CHECKED<br>SR |
| $\searrow$  | 1:200       |               |

## Bradley VanDerStraeten

STUDIO 16, LONDON FIELDS STUDIOS, 11-17 EXMOUTH PLACE, LONDON E8 3RW +44 7376 135 065 WWW.B-VDS.CO.UK

DO NOT SCALE FROM DRAWING. USE MARKED DIMENSIONS. DIMENSIONS TO BE CONFIRMED ON SITE BY CONTRACTOR. TO BE READ IN CONJUNCTION WITH ALL OTHER CONSULTANT DRAWINGS.

ARCHITECT TO BE NOTIFIED IMMEDIATELY OF ANY DISCREPANCIES. COPYRIGHT ON THIS DRAWING TO BE RETAINED BY THE ARCHITECT.































STUDIO 16, LONDON FIELDS STUDIOS, 11-17 EXMOUTH PLACE, LONDON E8 3RW +44 7376 135 065 WWW.B-VDS.CO.UK

DO NOT SCALE FROM DRAWING. USE MARKED DIMENSIONS. DIMENSIONS TO BE CONFIRMED ON SITE BY CONTRACTOR. TO BE READ IN CONJUNCTION WITH ALL OTHER CONSULTANT DRAWINGS.

ARCHITECT TO BE NOTIFIED IMMEDIATELY OF ANY DISCREPANCIES. COPYRIGHT ON THIS DRAWING TO BE RETAINED BY THE ARCHITECT.