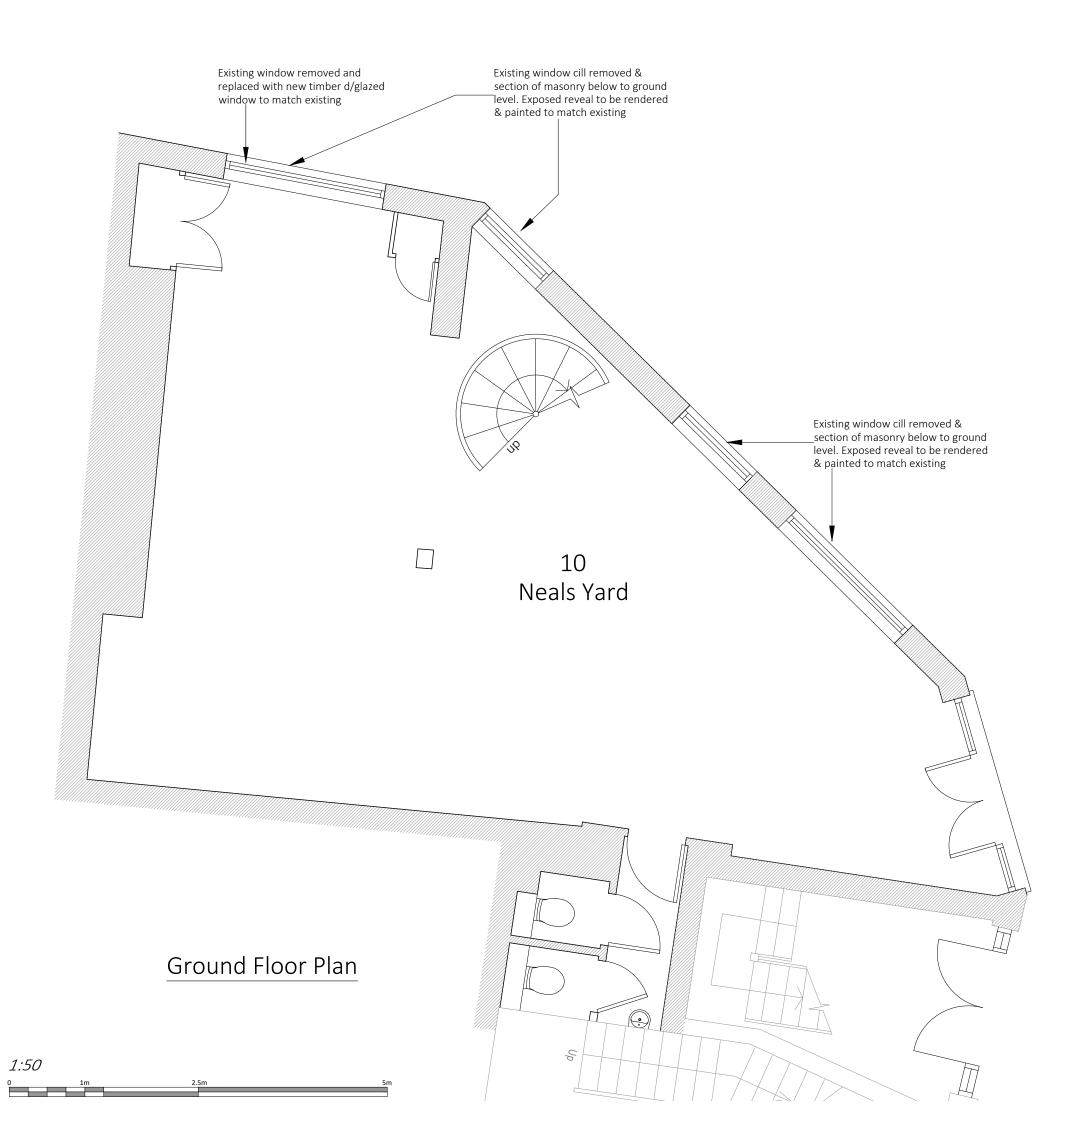

| P1 DMV             | Initial Issue                                 | 19.01.2023                                         |
|--------------------|-----------------------------------------------|----------------------------------------------------|
| Rev Iss.           | Description                                   | Date                                               |
| DRAWING TITLE      |                                               |                                                    |
| Ground Flo         |                                               |                                                    |
| As Propos          | ed                                            |                                                    |
|                    |                                               |                                                    |
| PROJECT NAME       |                                               |                                                    |
| Window Adjustments |                                               |                                                    |
|                    |                                               |                                                    |
|                    |                                               |                                                    |
| ADDRESS            |                                               |                                                    |
| 10 Neals Yard,     | London                                        |                                                    |
| WC2H 9ER           |                                               |                                                    |
| CLIENT             |                                               |                                                    |
| Fereshteh Guill    | lon                                           |                                                    |
| l cresiten oui     |                                               |                                                    |
|                    |                                               |                                                    |
| DRAWN BY           | CHECKED BY                                    |                                                    |
|                    |                                               |                                                    |
| JOB NO.            | Queens House 1 55-56 Lincoln's Inn<br>020 739 | Fields I LONDON WC2A 3LI<br>1 7100   www.fandt.com |
| 25526              | _                                             |                                                    |
| SCALE              |                                               |                                                    |
| 1:50@A3            |                                               |                                                    |
| DATE               |                                               |                                                    |
| Jan 2023           |                                               |                                                    |
| DRAWING NO.        |                                               |                                                    |
| A-200-P1           |                                               |                                                    |
|                    |                                               |                                                    |