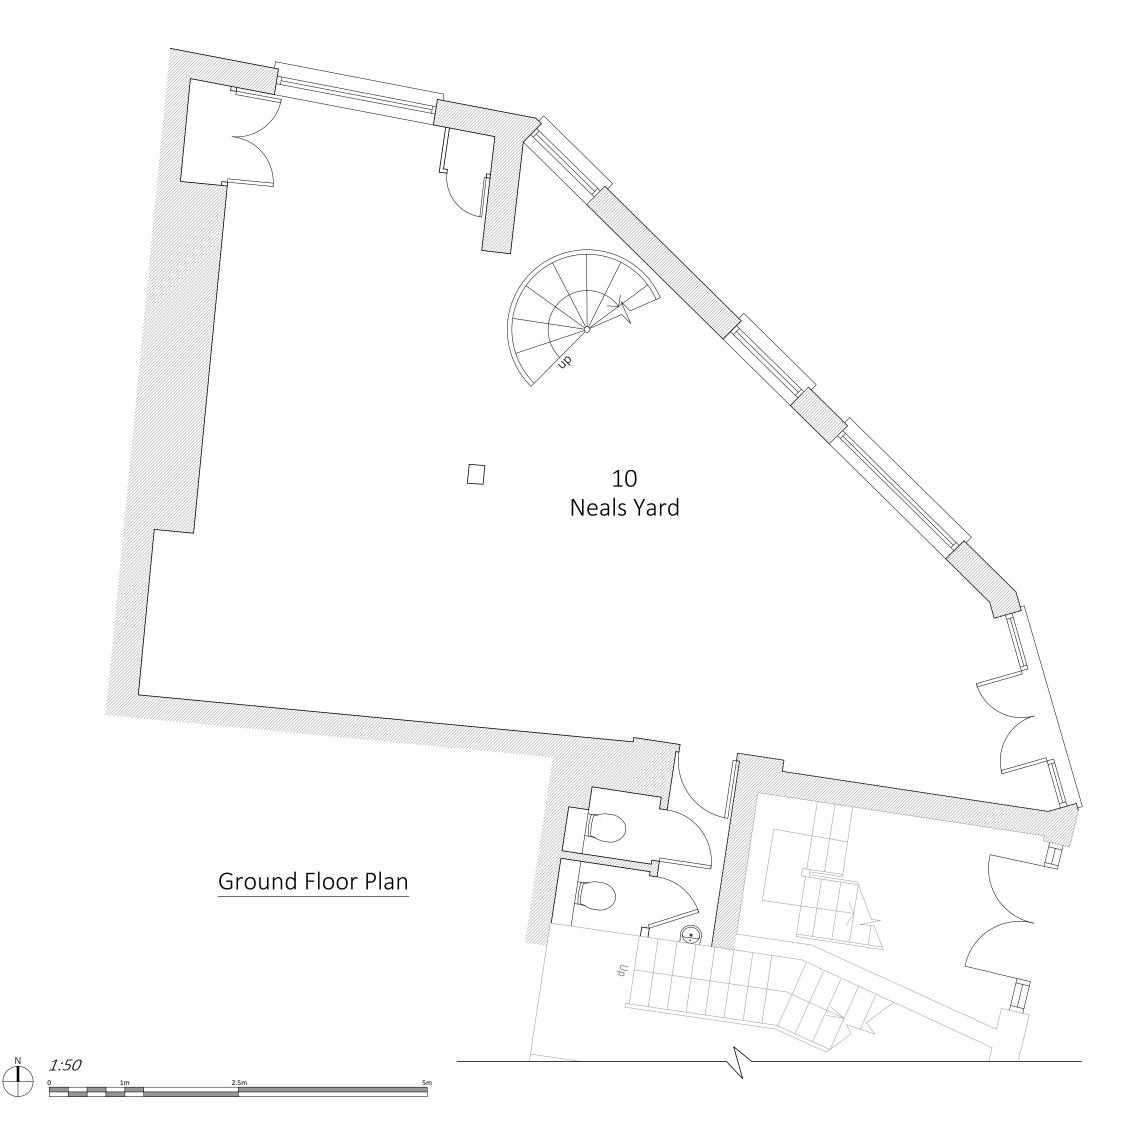

| P1 DMV                | Initial Issue                                | 19.01.2023                                            |
|-----------------------|----------------------------------------------|-------------------------------------------------------|
| Rev Iss.              | Description                                  | Date                                                  |
|                       |                                              |                                                       |
| Ground Floor Plan     |                                              |                                                       |
| As Existing           |                                              |                                                       |
|                       |                                              |                                                       |
| PROJECT NAME          |                                              |                                                       |
| Window Adjustments    |                                              |                                                       |
|                       |                                              |                                                       |
|                       |                                              |                                                       |
| ADDRESS               |                                              |                                                       |
| 10 Neals Yard, London |                                              |                                                       |
| WC2H 9ER              |                                              |                                                       |
| CLIENT                |                                              |                                                       |
| Fereshteh Guillon     |                                              |                                                       |
| Fereshten Guillon     |                                              |                                                       |
|                       |                                              |                                                       |
| DRAWN BY              | CHECKED BY                                   |                                                       |
| DMV                   | NP                                           |                                                       |
| JOB NO.               | Queens House 1 55-56 Lincoln's In<br>020 735 | n Fields I LONDON WC2A 3LJ<br>91 7100 I www.fandt.com |
| 25526                 |                                              | ,                                                     |
| SCALE                 |                                              | ta an             |
| 1:50@A3               |                                              |                                                       |
| DATE                  |                                              |                                                       |
| Jan 2023              |                                              |                                                       |
|                       |                                              |                                                       |
| DRAWING NO.           | <u> </u>                                     |                                                       |
| A-100-P1              |                                              |                                                       |
|                       |                                              |                                                       |