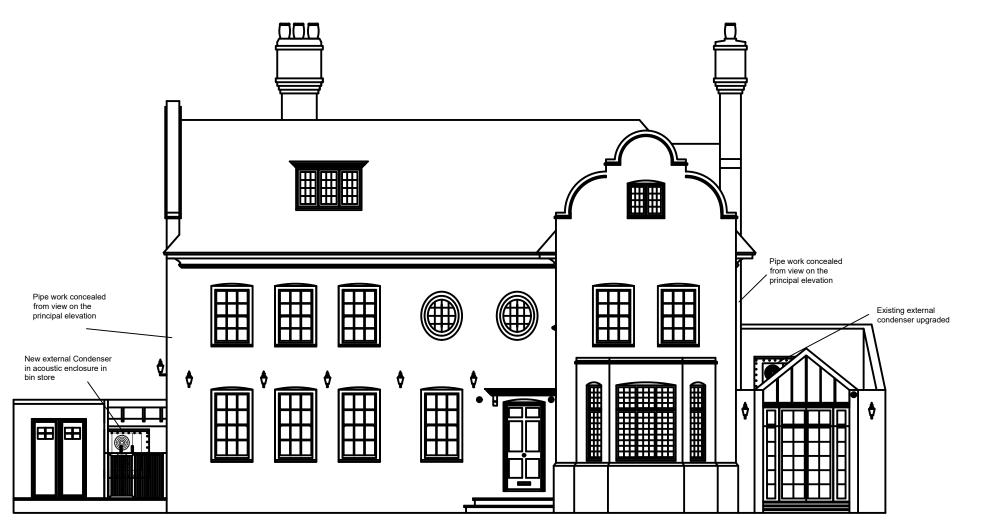

Proposed Front Elevation

10m 0m 5m 1:100 scale bar

| Rev | Description                      | By / Chk'd / App'd Date |         |
|-----|----------------------------------|-------------------------|---------|
| 03  | Additional of acoustic enclosure | DT/LC                   | 18/01/2 |
| -   | -                                | -                       | -       |
| -   | -                                | -                       | -       |
| -   | -                                | -                       | -       |
|     |                                  |                         |         |

Mr. & Mrs. McCullagh

Project

14 Gainsborough Gardens Hampstead, London, NW3 1BJ

Drawing Title

Front Elevation Proposed Renewable Energy Heating

|                     | Purpose of Issue |    | Status     |             |            |  |
|---------------------|------------------|----|------------|-------------|------------|--|
|                     | Planning         |    |            |             | S4         |  |
|                     | Project No.      |    | Scale @ A3 |             | Date       |  |
|                     | 32415            |    | 1:100      |             | 07/12/2022 |  |
| Revision Drawn B    |                  | у  | Check By   | Approved By |            |  |
|                     | 03               | RB |            | DT          | LC         |  |
| A0 December 14 - 45 |                  |    |            |             | 7 ( 4      |  |