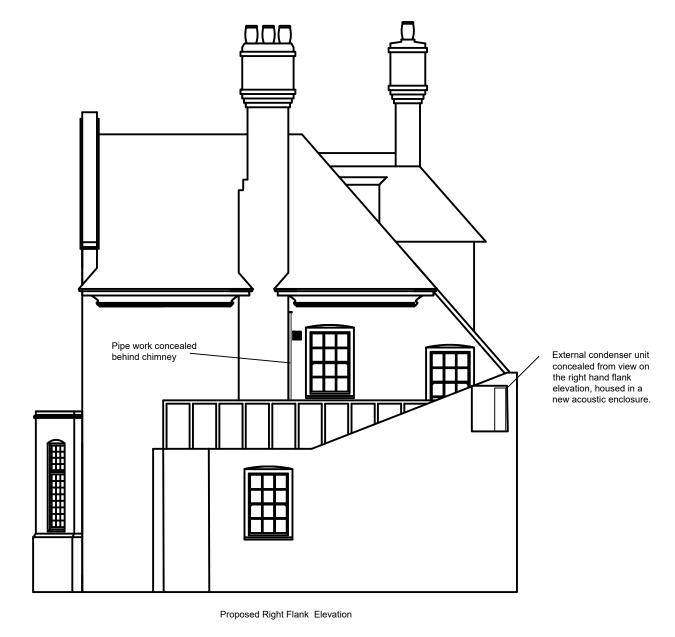

Mr. & Mrs. McCullagh

Project 14 Gainsborough Gardens Hampstead, London, NW3 1BJ

Drawing Title

Right Elevation Proposed Renewable Energy Heating

| Project No. Scale @ A3 Date                                | Purpose of Issue Planning |         |            |          | Status      |
|------------------------------------------------------------|---------------------------|---------|------------|----------|-------------|
| 32415 1:50 07/12/20 Revision Drawn By Check By Approved By |                           |         |            |          | S4          |
| Revision Drawn By Check By Approved By                     | Project No.               |         | Scale @ A3 |          | Date        |
| ,                                                          | 32415                     |         | 1:50       |          | 07/12/2022  |
| 03 RB DT LC                                                | Revision                  | Drawn B | y          | Check By | Approved By |
|                                                            | 03                        | RB      |            | DT       | LC          |