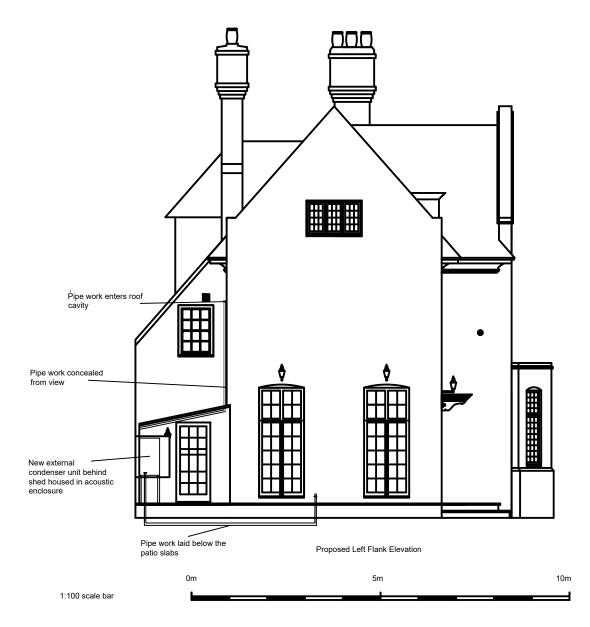

| Rev | Description                    | By / Chk'd / App'd Date |          |
|-----|--------------------------------|-------------------------|----------|
| 03  | Addition of acoustic enclosure | DT/LC                   | 18/01/23 |
| -   | -                              | -                       | -        |
| -   | -                              | -                       | -        |
| -   | -                              | -                       | -        |
|     |                                |                         |          |

Mr. & Mrs. McCullagh

Project 14 Gainsborough Gardens Hampstead, London, NW3 1BJ

Drawing Title

Left Elevation Proposed Renewable Energy Heating

| Purpose of Issu | Status                        |  |          |                 |  |
|-----------------|-------------------------------|--|----------|-----------------|--|
| Planning        | S4                            |  |          |                 |  |
| Project No.     | 32415 Revision Drawn B        |  | A3       | Date 07/12/2022 |  |
| 32415           |                               |  | )        |                 |  |
| Revision        |                               |  | Check By | Approved By     |  |
| 03              |                               |  | DT       | LC              |  |
| A3 Drawing Iden | 3 Drawing Identifier BS1102-2 |  |          |                 |  |