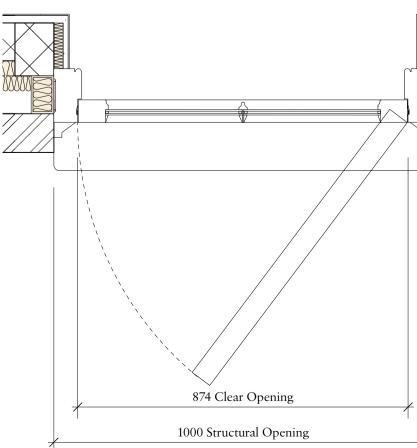

External Door Reference DG-01





Photo of existing door to be replaced by DG.02







## Important note

All dimensions in millimetres. Where dimensions are not given, drawings must not be scaled and the matter referred back to Charlton Brown Architects.

All dimensions and conditions are to be checked on site by the contractor prior to preparing drawings or commencing any work. The contractor is responsible for checking that there is no conflict between site dimensions and drawn dimensions.

In the event of any detail or dimensional conflict between Charlton Brown Architects drawings, the matter must be referred back to Charlton Brown Architects for clarification

Rev Date

Details

By

## Charlton Brown Architecture & Interiors

The Belvedere, 2 Back Lane, Hampstead, London, NW3 1HL Telephone <sup>+44(0)20</sup> 7794 1234 Email office@charltonbrown.com Website www.charl