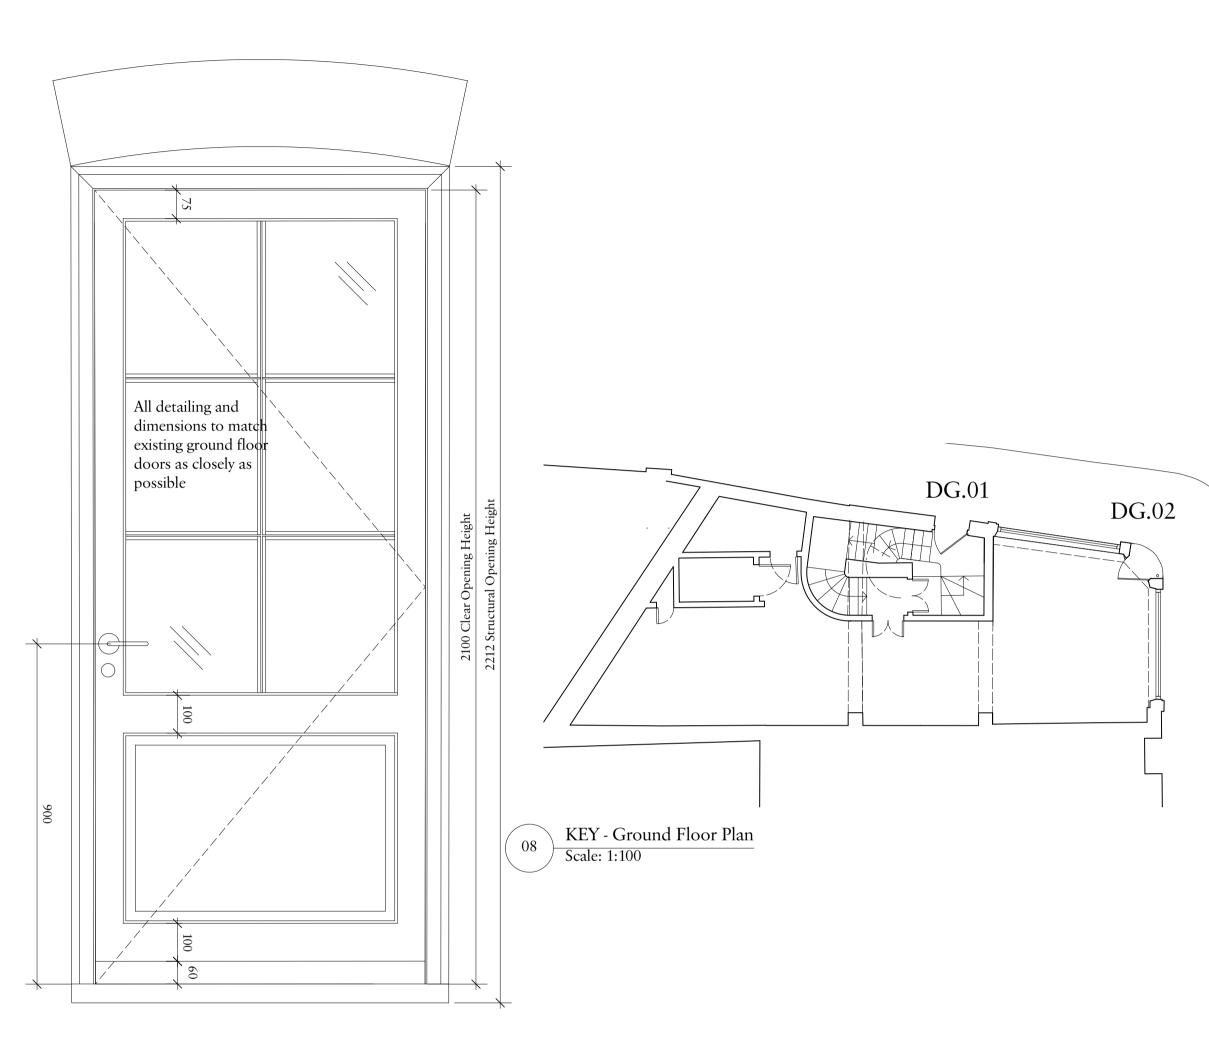

External Door Reference DG-01





Photo of existing door to be replaced by DG.02







## Important note

All dimensions in millimetres. Where dimensions are not given, drawings must not be scaled and the matter referred back to Charlton Brown Architects.

All dimensions and conditions are to be checked on site by the contractor prior to preparing drawings or commencing any work. The contractor is responsible for checking that there is no conflict between site dimensions and drawn dimensions.

In the event of any detail or dimensional conflict between Charlton Brown Architects drawings, the matter must be referred back to Charlton Brown Architects for clarification

Rev Date

Details

By

## Charlton Brown Architecture & Interiors

The Belvedere, 2 Back Lane, Hampstead, London, NW3 1HL Telephone <sup>+44(0)20</sup> 7794 1234 Email office@charltonbrown.com Website www.c