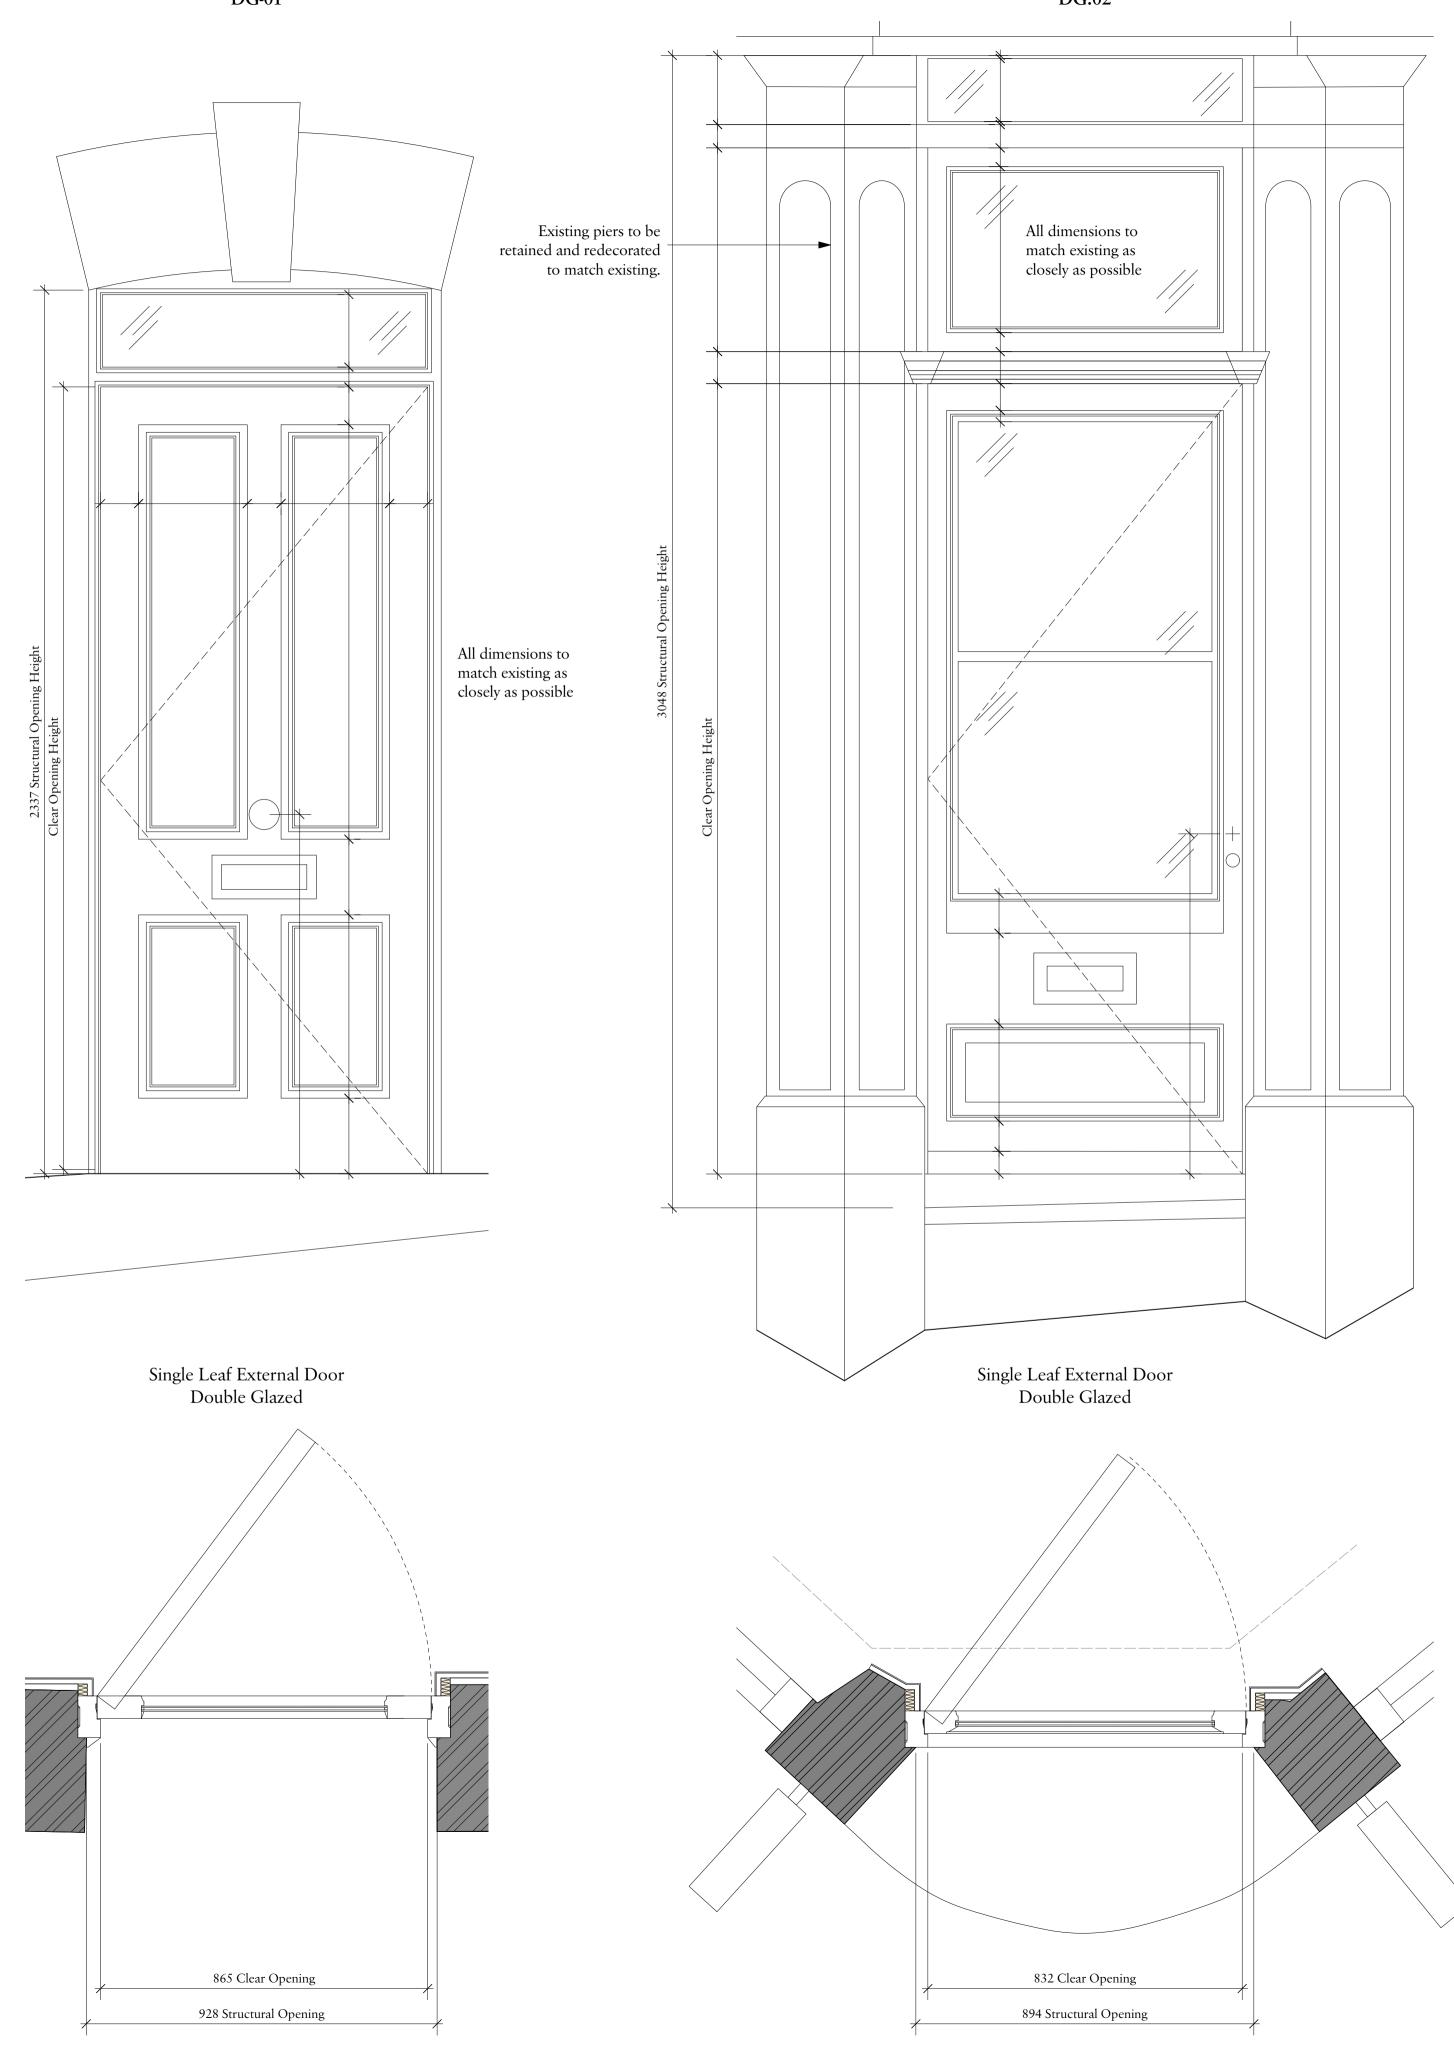

External Door Reference DG-01





Photo of existing door to be replaced by DG.02







## Important note

All dimensions in millimetres. Where dimensions are not given, drawings must not be scaled and the matter referred back to Charlton Brown Architects.

All dimensions and conditions are to be checked on site by the contractor prior to preparing drawings or commencing any work. The contractor is responsible for checking that there is no conflict between site dimensions and drawn dimensions.

In the event of any detail or dimensional conflict between Charlton Brown Architects drawings, the matter must be referred back to Charlton Brown Architects for clarification

Rev Date

Details

By

## Charlton Brown Architecture & Interiors

The Belvedere, 2 Back Lane, Hampstead, London, NW3 1HL Telephone <sup>+44(0)20</sup> 77