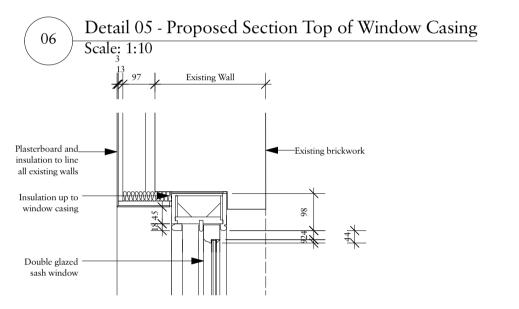

Detail 06 - Proposed Section of Glazing Bar Scale: 1:10





Rev Date Details By

© Copyright - Charlton Brown Architects Ltd

All dimensions in millimetres. Where dimensions are not given, drawings must not be scaled and the matter referred back to Charlton Brown

All dimensions and conditions are to be checked on site by the contractor prior to preparing drawings or commencing any work. The contractor is responsible for checking that there is no conflict between

In the event of any detail or dimensional conflict between Charlton Brown Architects drawings, the matter must be referred back to Charlton

site dimensions and drawn dimensions.

Brown Architects for clarification

Important note

## Charlton Brown Architecture & Interiors

The Belvedere, 2 Back Lane, Hampstead, London, NW3 1