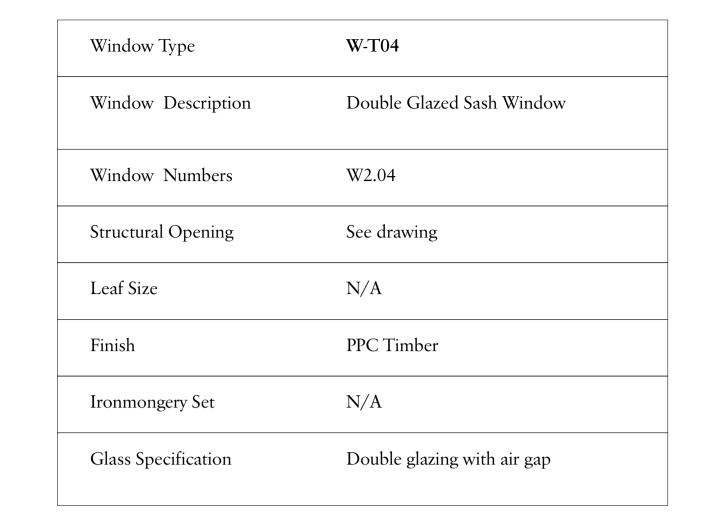

Project

49 Willow Road, NW3 1TS

Drawing Title

Window W2.04 - Details

| Date       | Drawn | Checked |
|------------|-------|---------|
| 07/03/2022 | JB    | SJM     |
| Scale      |       |         |
| 1:10       |       |         |