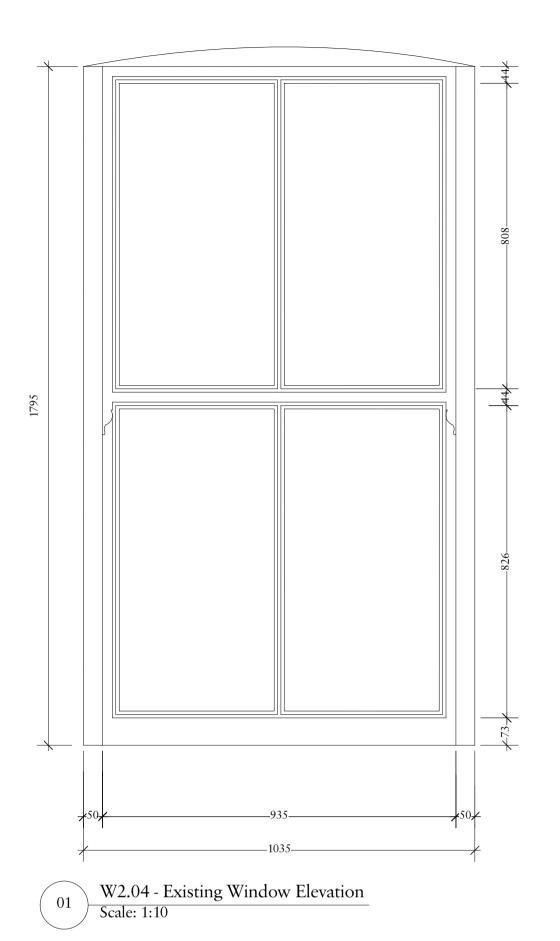

Project

49 Willow Road, NW3 1TS

Drawing Title

Window W2.04 - Details

| Date       | Drawn | Checked |
|------------|-------|---------|
| 07/03/2022 | JB    | SJM     |
| Scale      |       |         |
| 1:10       |       |         |