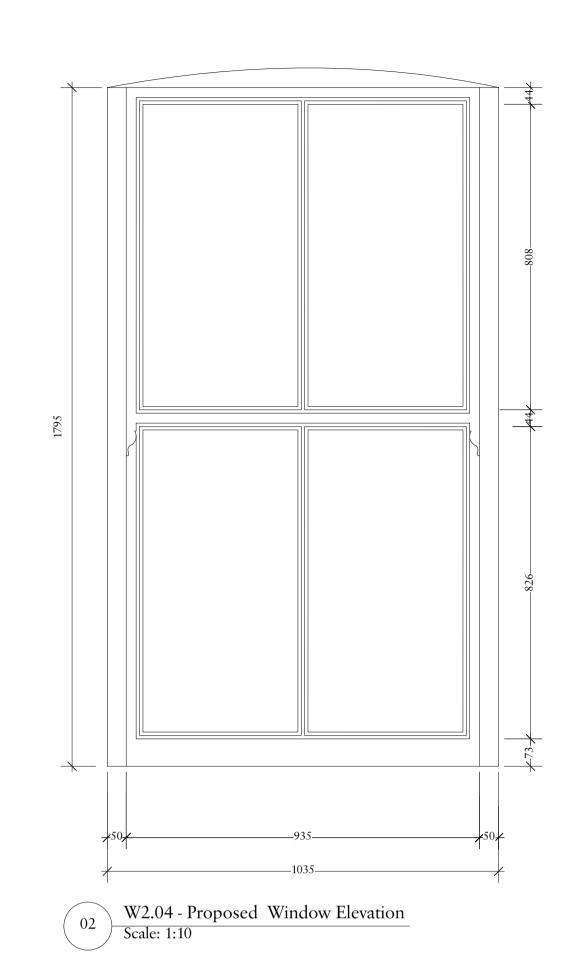

Project

49 Willow Road, NW3 1TS

Drawing Title

Window W2.04 - Details

| Date       | Drawn | Checked |
|------------|-------|---------|
| 07/03/2022 | JB    | SJM     |
| Scale      |       |         |
| 1:10       |       |         |