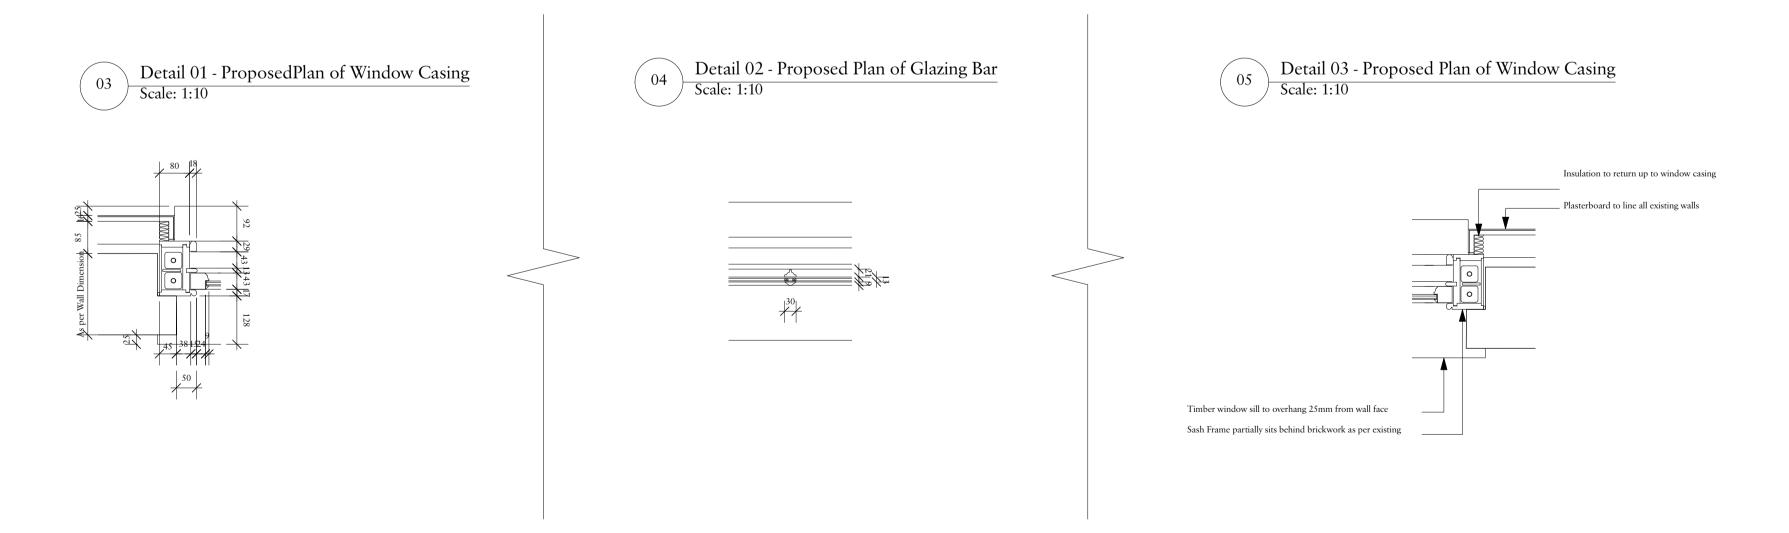

Detail 06 - Proposed Section of Glazing Bar Scale: 1:10

Rev Date Details By

© Copyright - Charlton Brown Architects Ltd

All dimensions in millimetres. Where dimensions are not given, drawings must not be scaled and the matter referred back to Charlton Brown

Project

49 Willow Road, NW3 1TS

Drawing Title

Window W2.04 - Details

| Date       | Drawn | Checked |
|------------|-------|---------|
| 07/03/2022 | JB    | SJM     |
| Scale      |       |         |
| 1:10       |       |         |