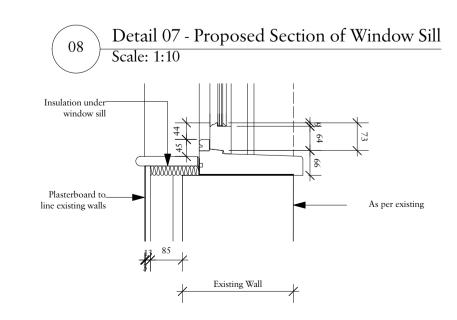

Detail 06 - Proposed Section of Glazing Bar Scale: 1:10





Rev Date Details By

© Copyright - Charlton Brown Architects Ltd

All dimensions in millimetres. Where dimensions are not given, drawings must not be scaled and the matter referred back to Charlton Brown

All dimensions and conditions are to be checked on site by the contractor prior to preparing drawings or commencing any work. The contractor is responsible for checking that there is no conflict between

In the event of any detail or dimensional conflict between Charlton Brown Architects drawings, the matter must be referred back to Charlton

site dimensions and drawn dimensions.

Brown Architects for clarification

Important note

## Charlton Brown Architecture & Interiors

The Belvedere, 2 Back Lane, Hampstead, London, NW3 1HL

Telephone +44(0)20 7794 1234

Email office@charltonbrown.