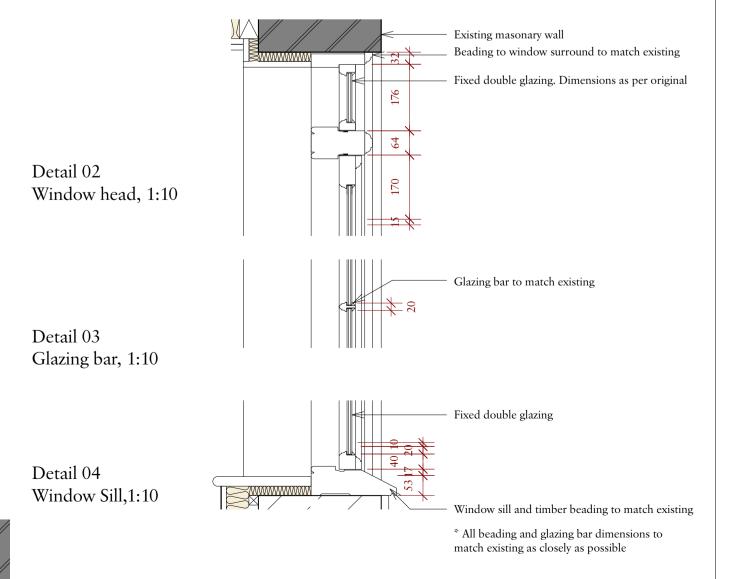

Original decorative flower detail to be retained and re-used in new window

All dimensions in millimetres. Where dimensions are not given, drawings must not be scaled and the matter referred back to Charlton Brown Architects.