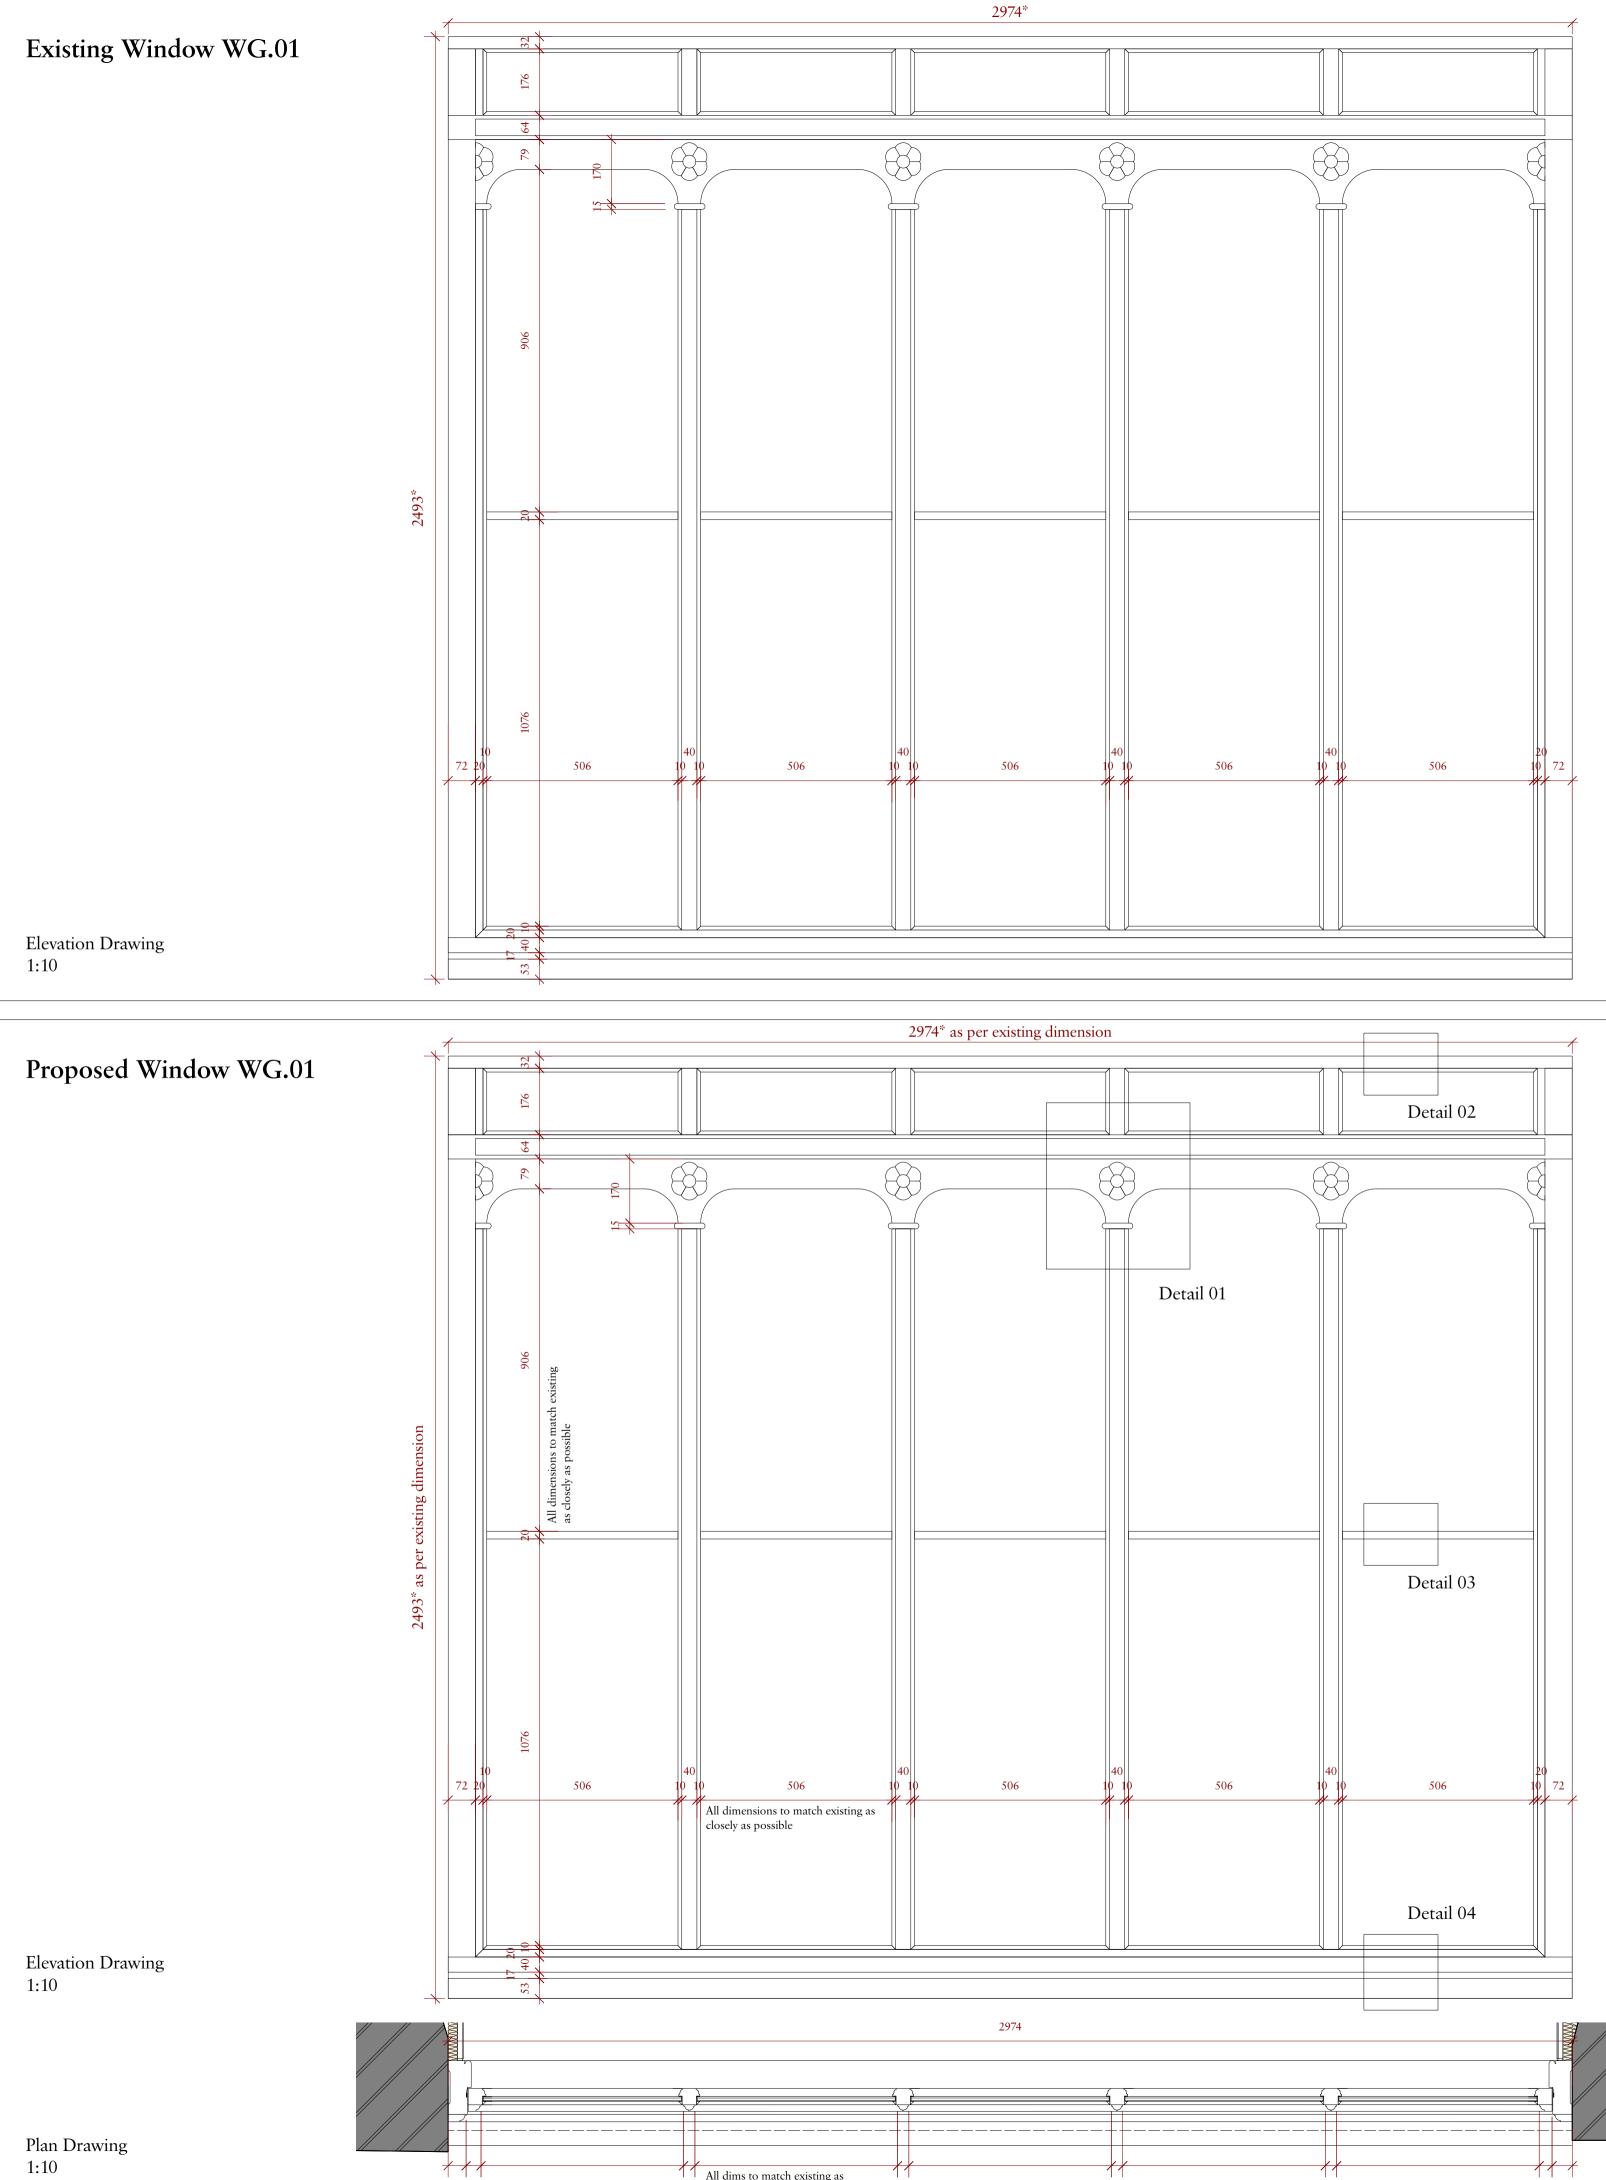

1:10

All dims to match existing as closely as possible

| Window Reference    | WG.01                                                          |  |
|---------------------|----------------------------------------------------------------|--|
| Window Description  | Double glazed, timber window with burglar proof security glass |  |
| Structural Opening  | See drawing                                                    |  |
| Leaf Size           | N/A                                                            |  |
| Finish              | PPC Timber                                                     |  |
| Ironmongery Set     | N/A                                                            |  |
| Glass Specification | Double glazing with air gap - outer pane<br>Secure glazing     |  |