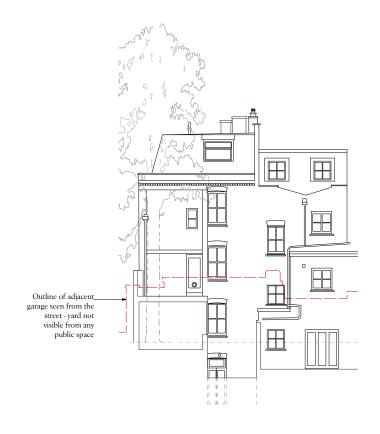

Scale Bar

D1.05 02- $\blacksquare$ 

Existing North West Elevation from the Yard

Consented North West Elevation from the Yard Approved Ref: 2022/1136/P - not yet built

North West Elevation - Release of Condition 12 Submission

## Drawing Notes

- 01 Window & door references added
- 02 Door updated to reflect construction drawing
- 03 Brick arch added above door to match existing door & window details
- 04 Zinc clad roof to match zinc cladding at third floor level

Charlton Brown Architecture & Interiors

20/12/2022 Refer to Elevation 3 Drawing Notes

Drawing Title

North West Elevation from the Yard

Drawn Checked 12/02/2022 SjM DB Scale 1:200 Issue Status

Planning

Project Number 1822 Drawing Number Revision P5-PL-00-304 A