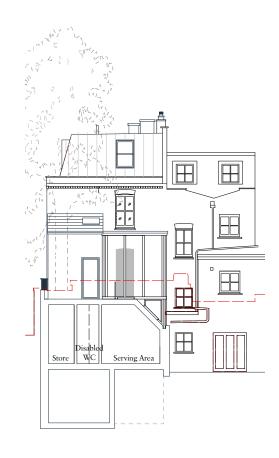

Scale Bar

D1.05 02- $\blacksquare$ 

Existing North West Elevation from the Yard

Consented North West Elevation from the Yard Approved Ref: 2022/1136/P - not yet built

North West Elevation - Release of Condition 12 Submission

## Drawing Notes

- 01 Window & door references added
- 02 Door updated to reflect construction drawing
- 03 Brick arch added above door to match existing door & window details
- 04 Zinc clad roof to match zinc cladding at third floor level

Charlton Brown Architecture & Interiors

20/12/2022 Refer to Elevation 3 Drawing Notes

Drawing Title

North West Elevation from the Yard

Drawn Checked 12/02/2022 SjM DB Scale 1:200 Issue Status

Planning

Project Number 1822 Drawing Number Revision P5-PL-00-304 A