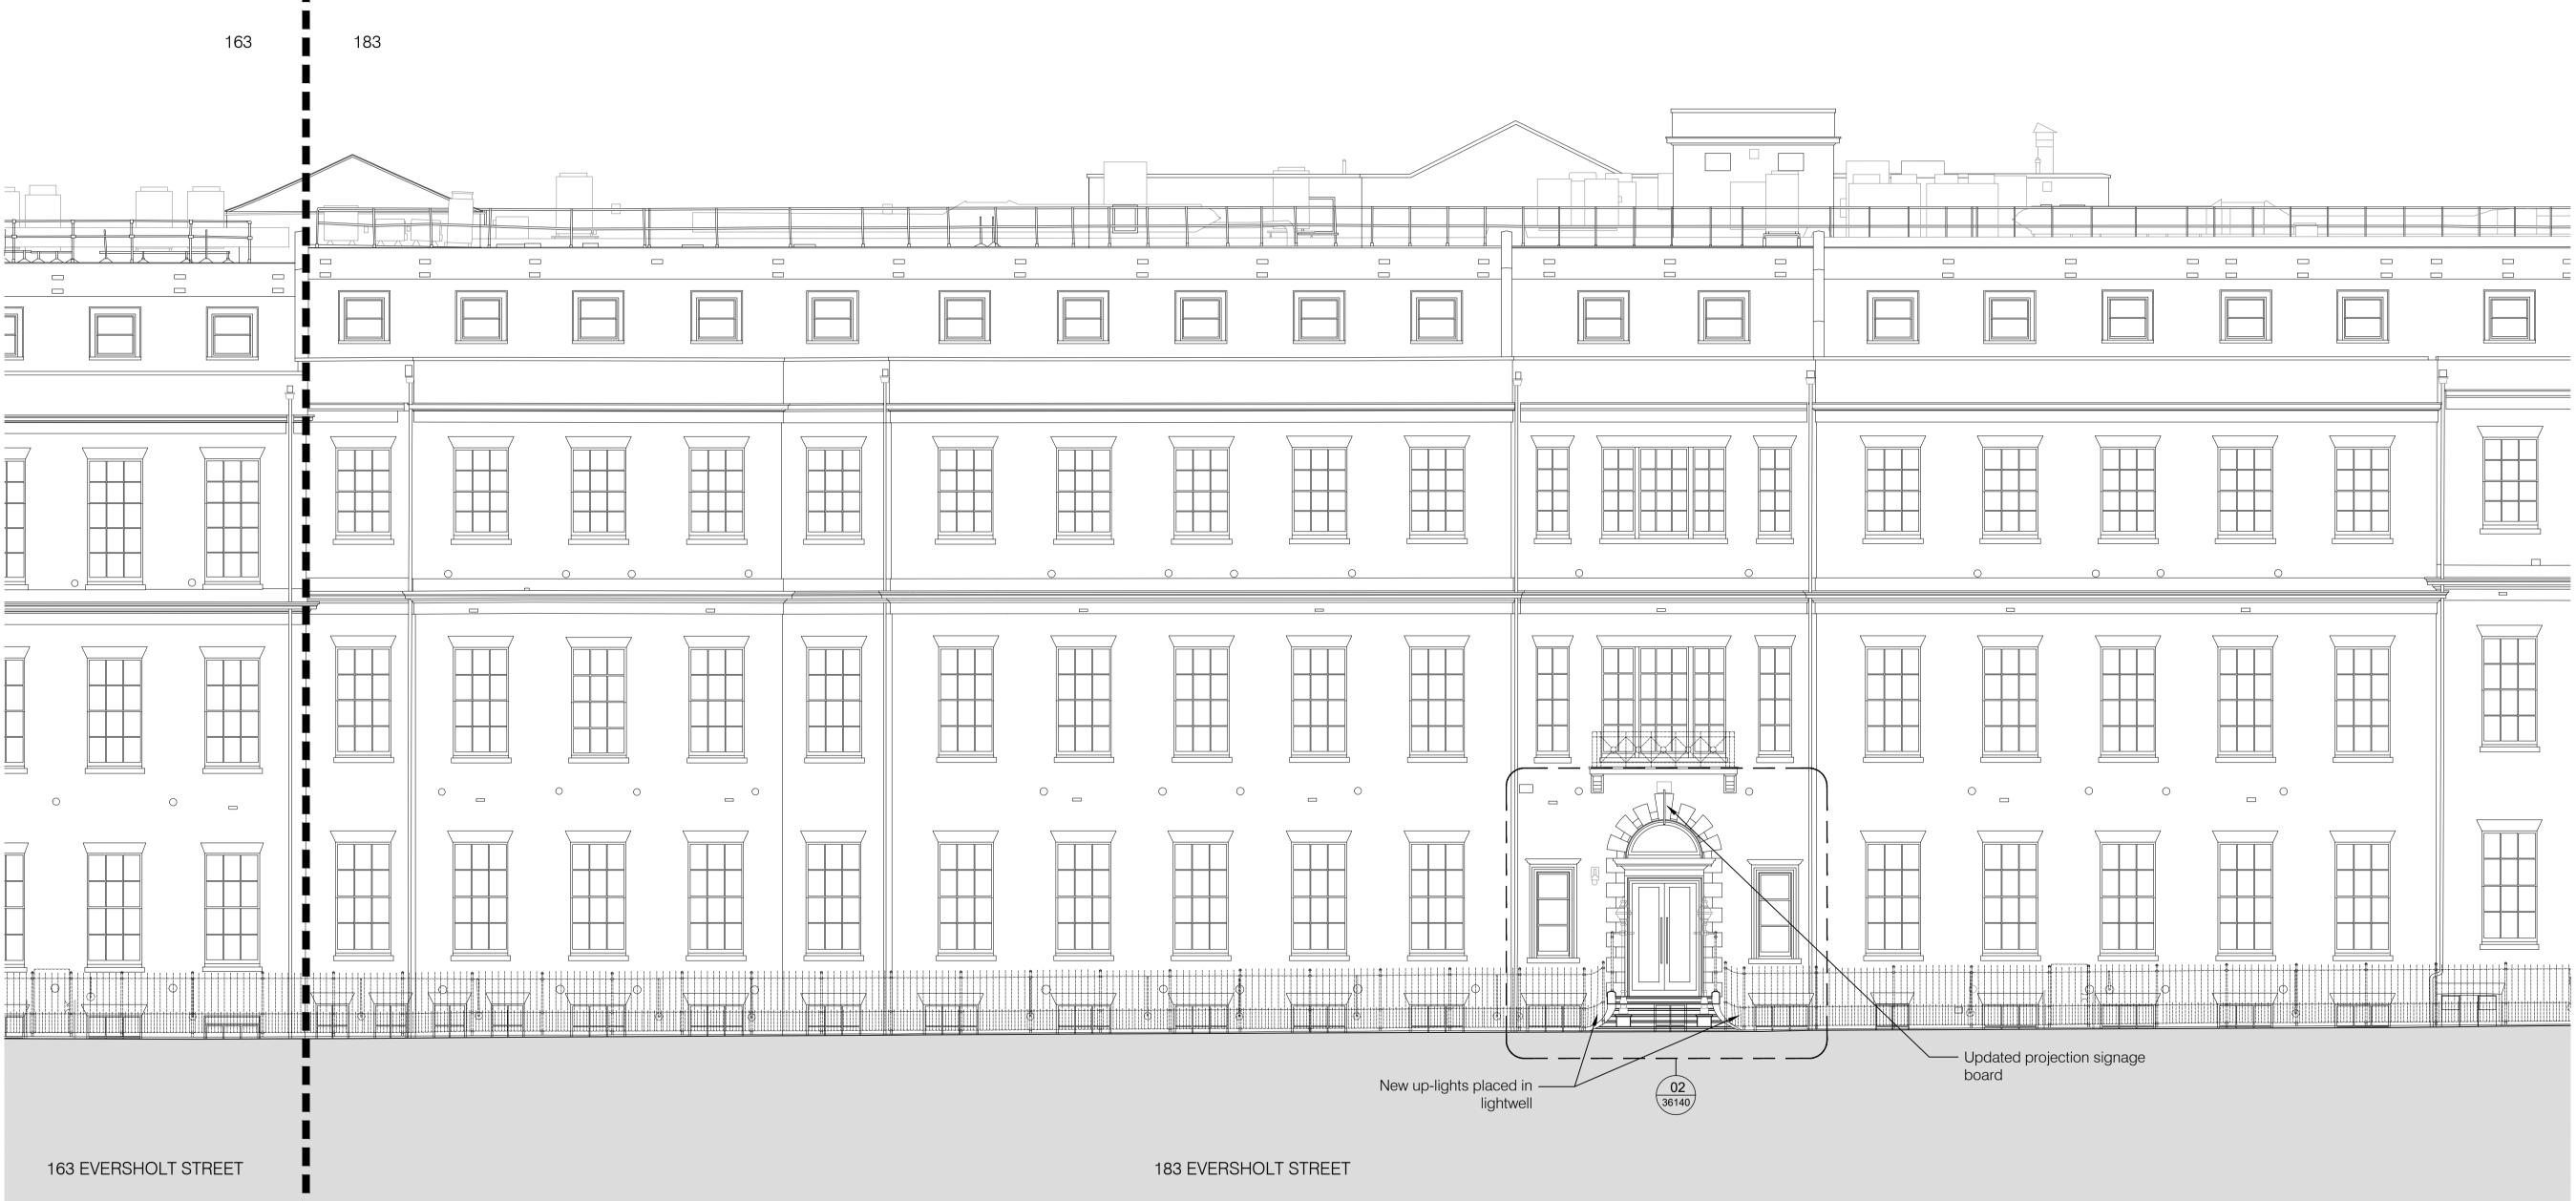

### Brunswick

Client

Project 115\_183 Eversholt

Title

Proposed 183 - East Elevation

| Date         | Drawn | Checked | Authorised |
|--------------|-------|---------|------------|
| 26/08/2022   | MS    | LHR     | LS         |
| Scale        |       |         |            |
| 1:100@A1     |       | 1:200@A | 43         |
| Issue status |       |         |            |
| TENIDER      |       |         |            |