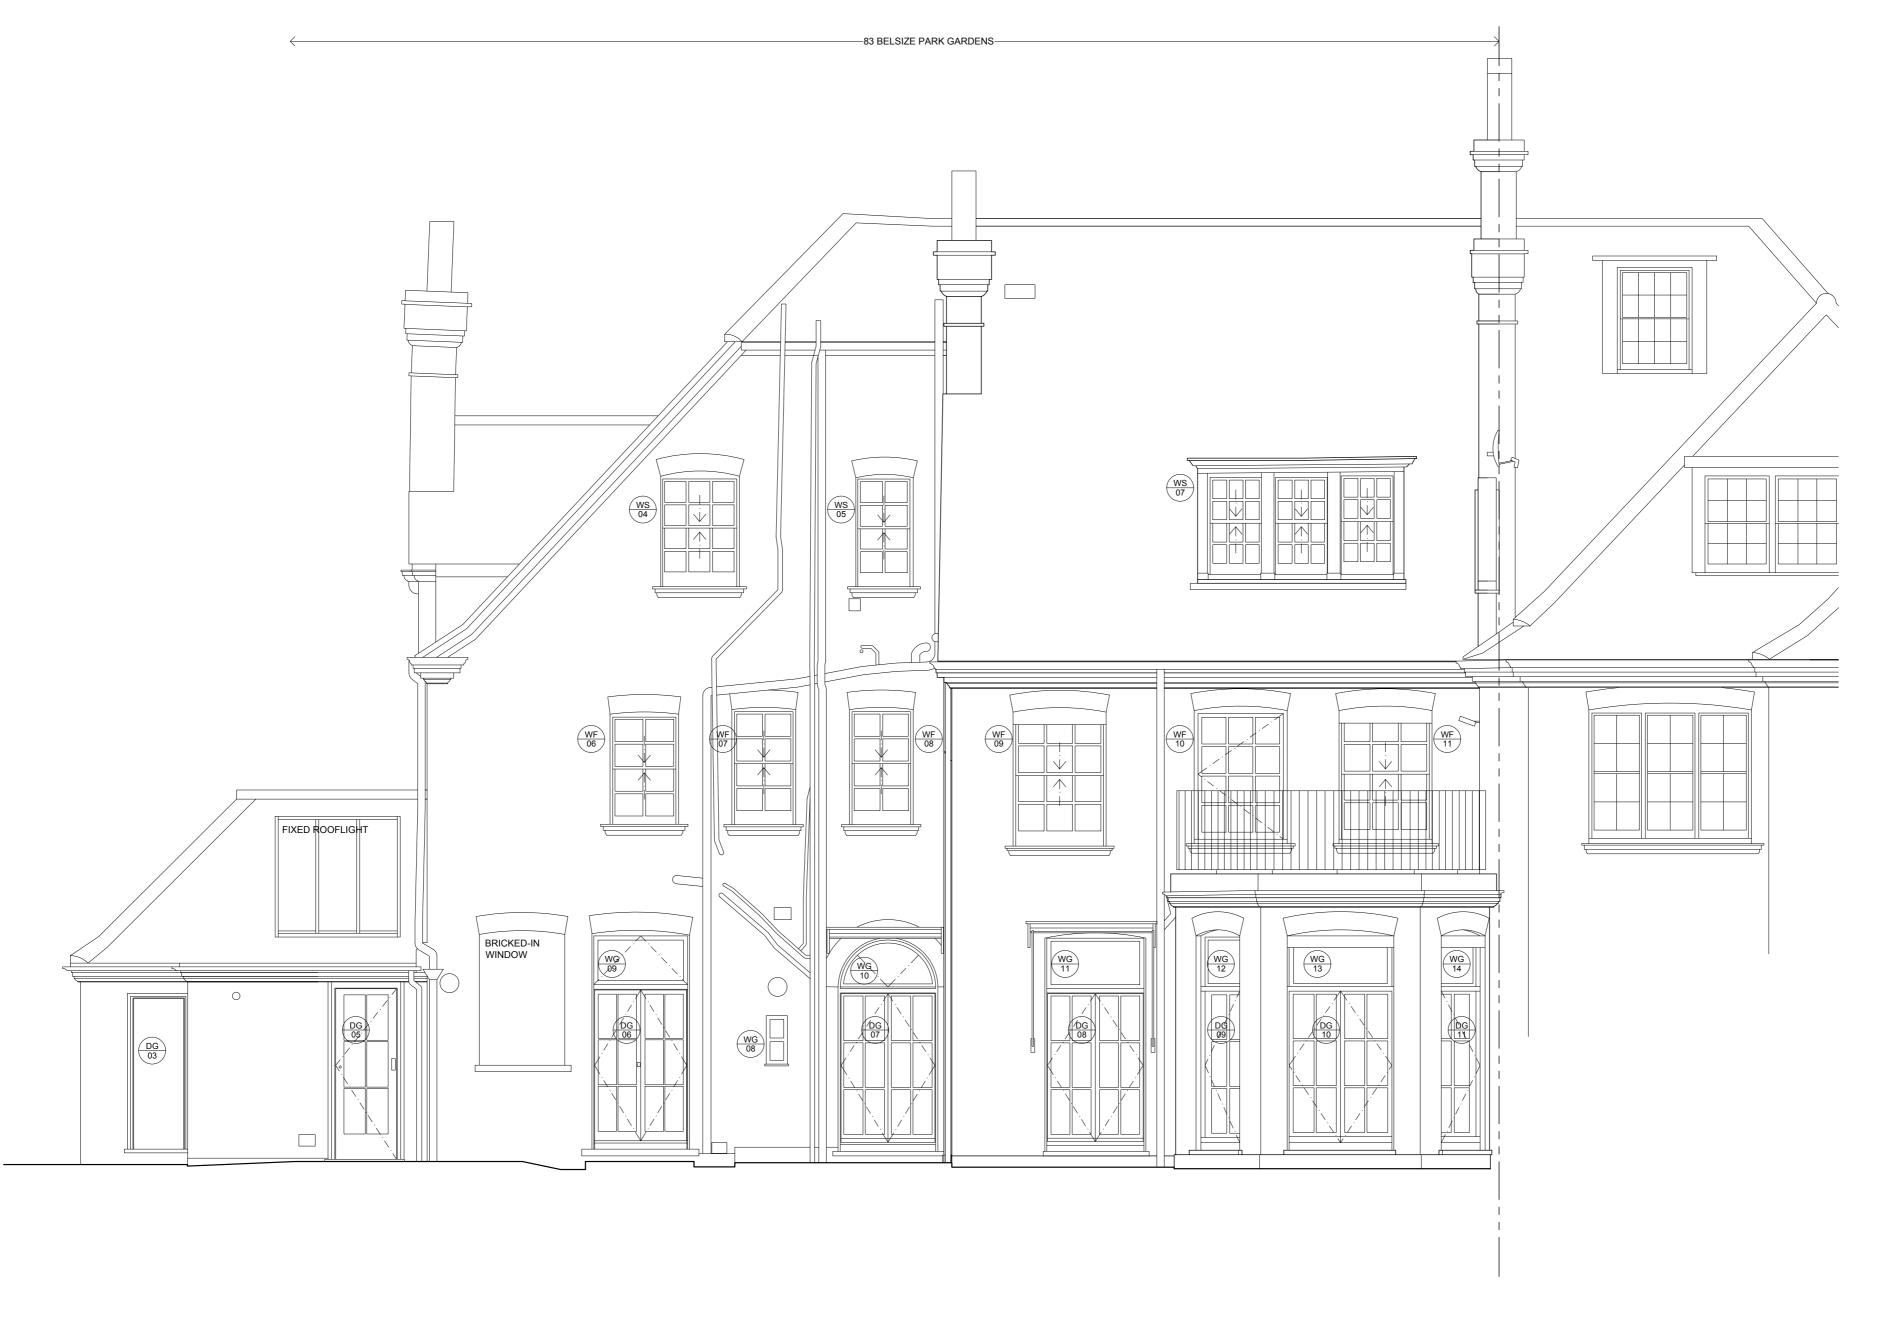

drawing title

**EXISTING** REAR (SOUTH-WEST) **ELEVATION** 

scale 1:50 @ A2

SCALE BAR AT 1:50 (IN METERS)

BPG BPG-X-302