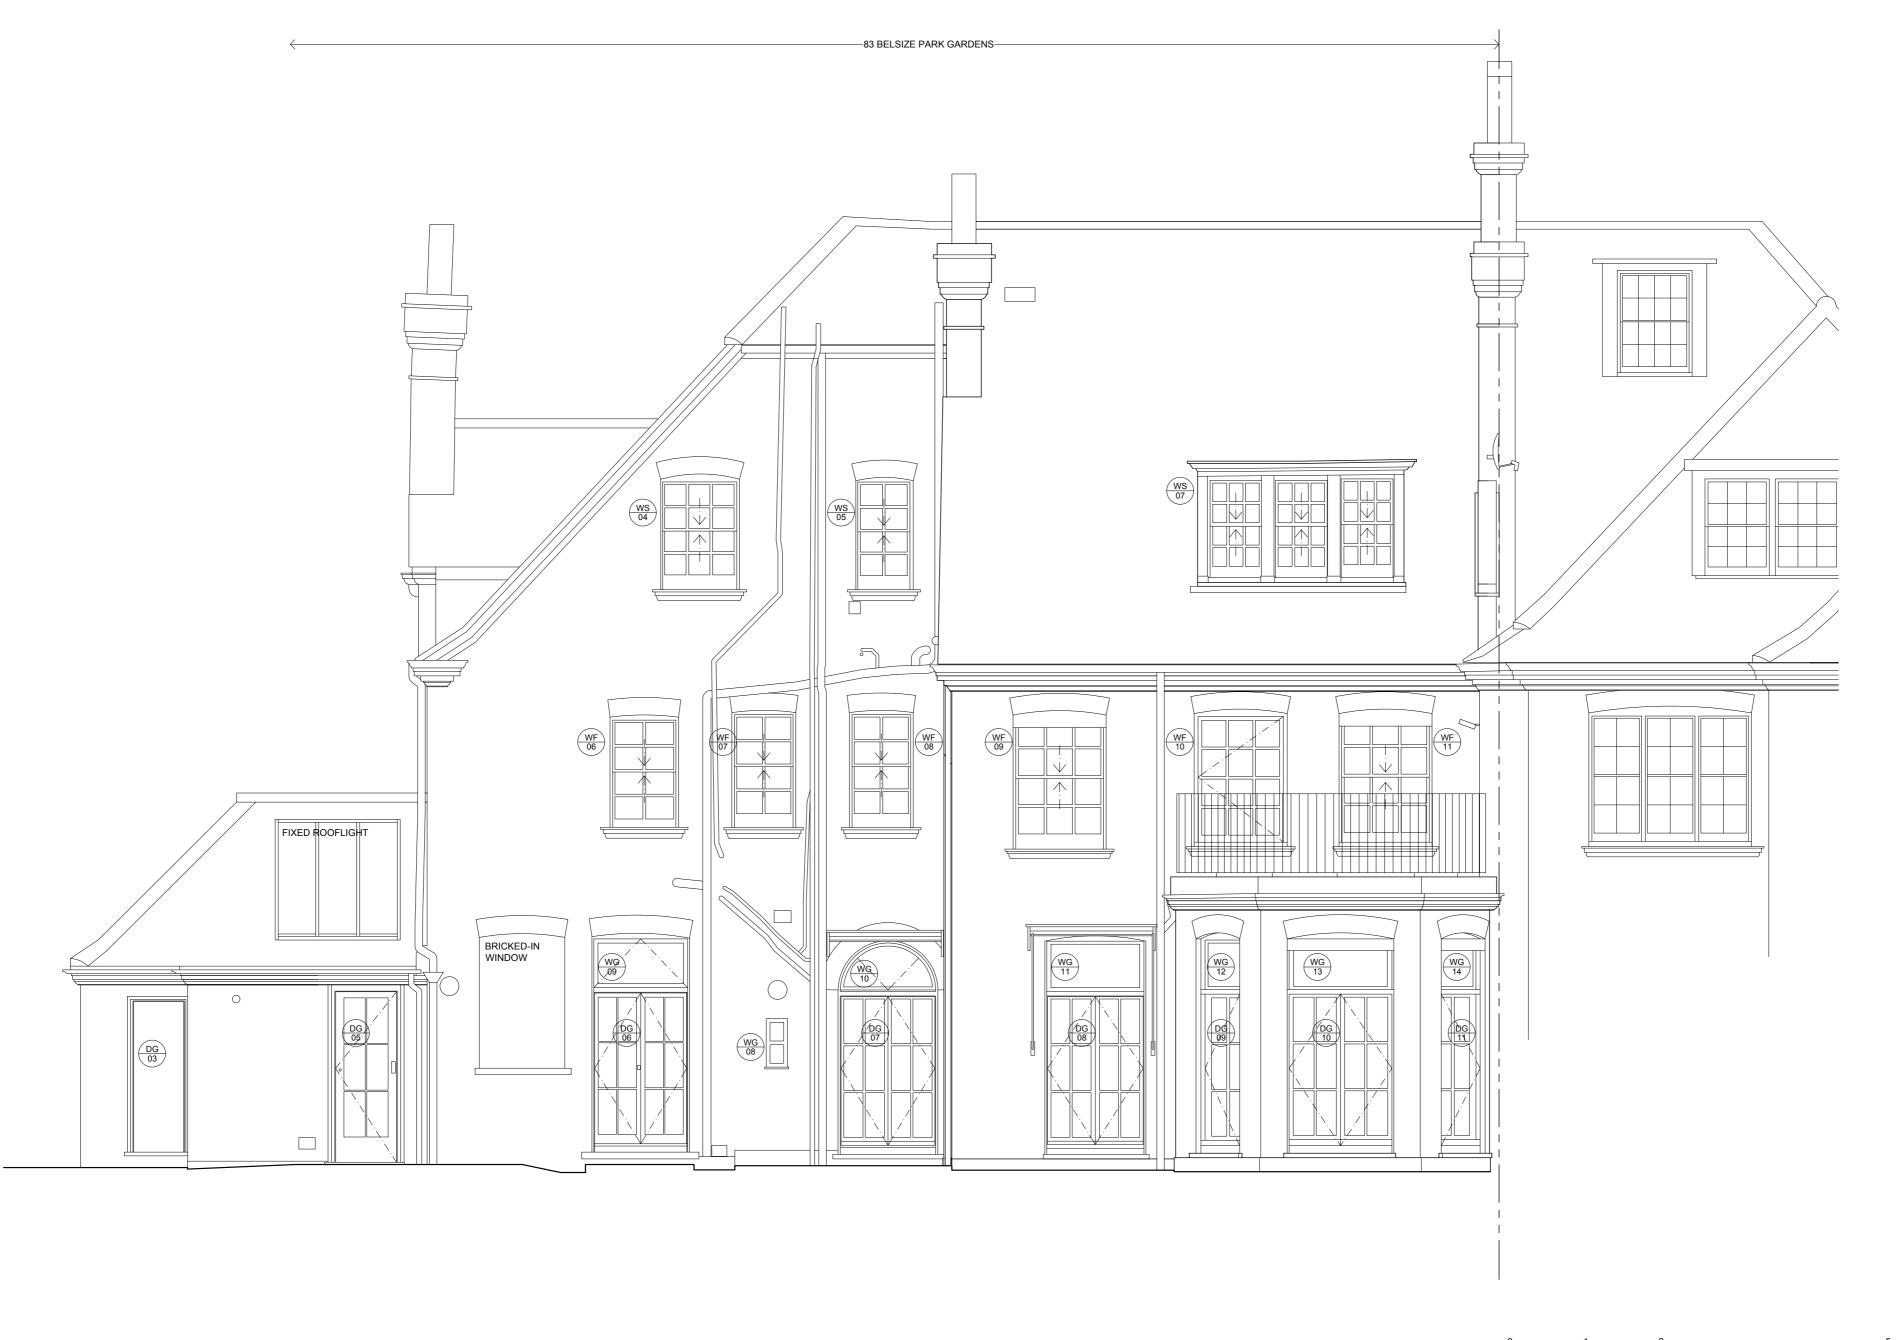

## STUDIO

92 Prince of Wales Road London NW5 3NE Bruton BA10 0EQ T: 020 7485 0050 T: 01749 987 444

project name

83 BELSIZE PARK GARDENS LONDON NW3 4NJ

drawing title

PROPOSED REAR (SOUTH-WEST) **ELEVATION** 

scale 1:50 @ A2

SCALE BAR AT 1:50 (IN METERS)

BPG BPG-P-302