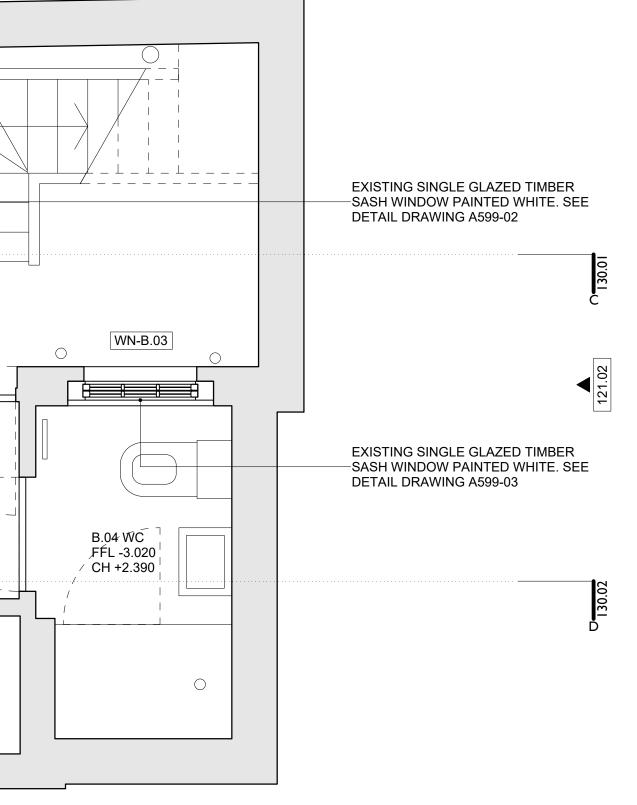

B.02 BEDROOM FFL -3.020 CH +2.590 02 ļф \_₩₩\_\_ \_ \_ \_ \_ \_ \_ \_ \_ \_\_\_\_\_ 1 ~ 1 FFL -3.020 CH +2.410 B.03 HALLWAY FFL -3.020 CH +2.700 

| <ul> <li>NOTES:</li> <li>1. ALL DIMENSIONS IN MM UNLESS OTHERWISE STATED</li> <li>2. THIS DRAWING IS TO BE READ IN CONJUCTION WITH ALL RELEVANT CONTRACT DOCUMENTS</li> <li>3. THIS DRAWING IS TO READ IN CONJUCTION WITH ALL ENGINEER'S DRAWINGS</li> <li>4. DO NOT SCALE FROM THIS DRAWING</li> <li>5. REPORT ANY ERRORS, CONTRADICTIONS, &amp; OMISSIONS TO THE ARCHITECT AS SOON AS POSSIBLE</li> <li>6. WHEN THIS DRAWING IS ISSUED IN .DWG FORMAT IT IS AN UNCONTROLLED VERSION ISSUED TO ENABLE THE RECIPIENT TO PREPARE THEIR OWN DRAWINGS FOR WHICH THEY ARE SOLELY RESPONSIBLE. IT IS BASED ON BACKGROUND INFORMATION CURRENT AT TIME OF ISSUE. DOUGAL SADLER LIMITED ACCEPTS NO LIABILITY FOR ANY SUCH ALTERATIONS OR ADDITIONS TO OR DISCREPANCIES ARISING OUT OF CHANGES TO SUCH BACKGROUND INFORMATION WHICH OCCUR AFTER IT IS ISSUED BY DOUGAL SADLER LIMITED.</li> </ul> | KEY: | EXISTING BUILDING |   |
|------------------------------------------------------------------------------------------------------------------------------------------------------------------------------------------------------------------------------------------------------------------------------------------------------------------------------------------------------------------------------------------------------------------------------------------------------------------------------------------------------------------------------------------------------------------------------------------------------------------------------------------------------------------------------------------------------------------------------------------------------------------------------------------------------------------------------------------------------------------------------------------|------|-------------------|---|
|                                                                                                                                                                                                                                                                                                                                                                                                                                                                                                                                                                                                                                                                                                                                                                                                                                                                                          |      |                   | N |
| 0 1 2m                                                                                                                                                                                                                                                                                                                                                                                                                                                                                                                                                                                                                                                                                                                                                                                                                                                                                   |      |                   |   |
|                                                                                                                                                                                                                                                                                                                                                                                                                                                                                                                                                                                                                                                                                                                                                                                                                                                                                          |      |                   |   |

<u>121.01</u>

<del>۵</del>-121.01