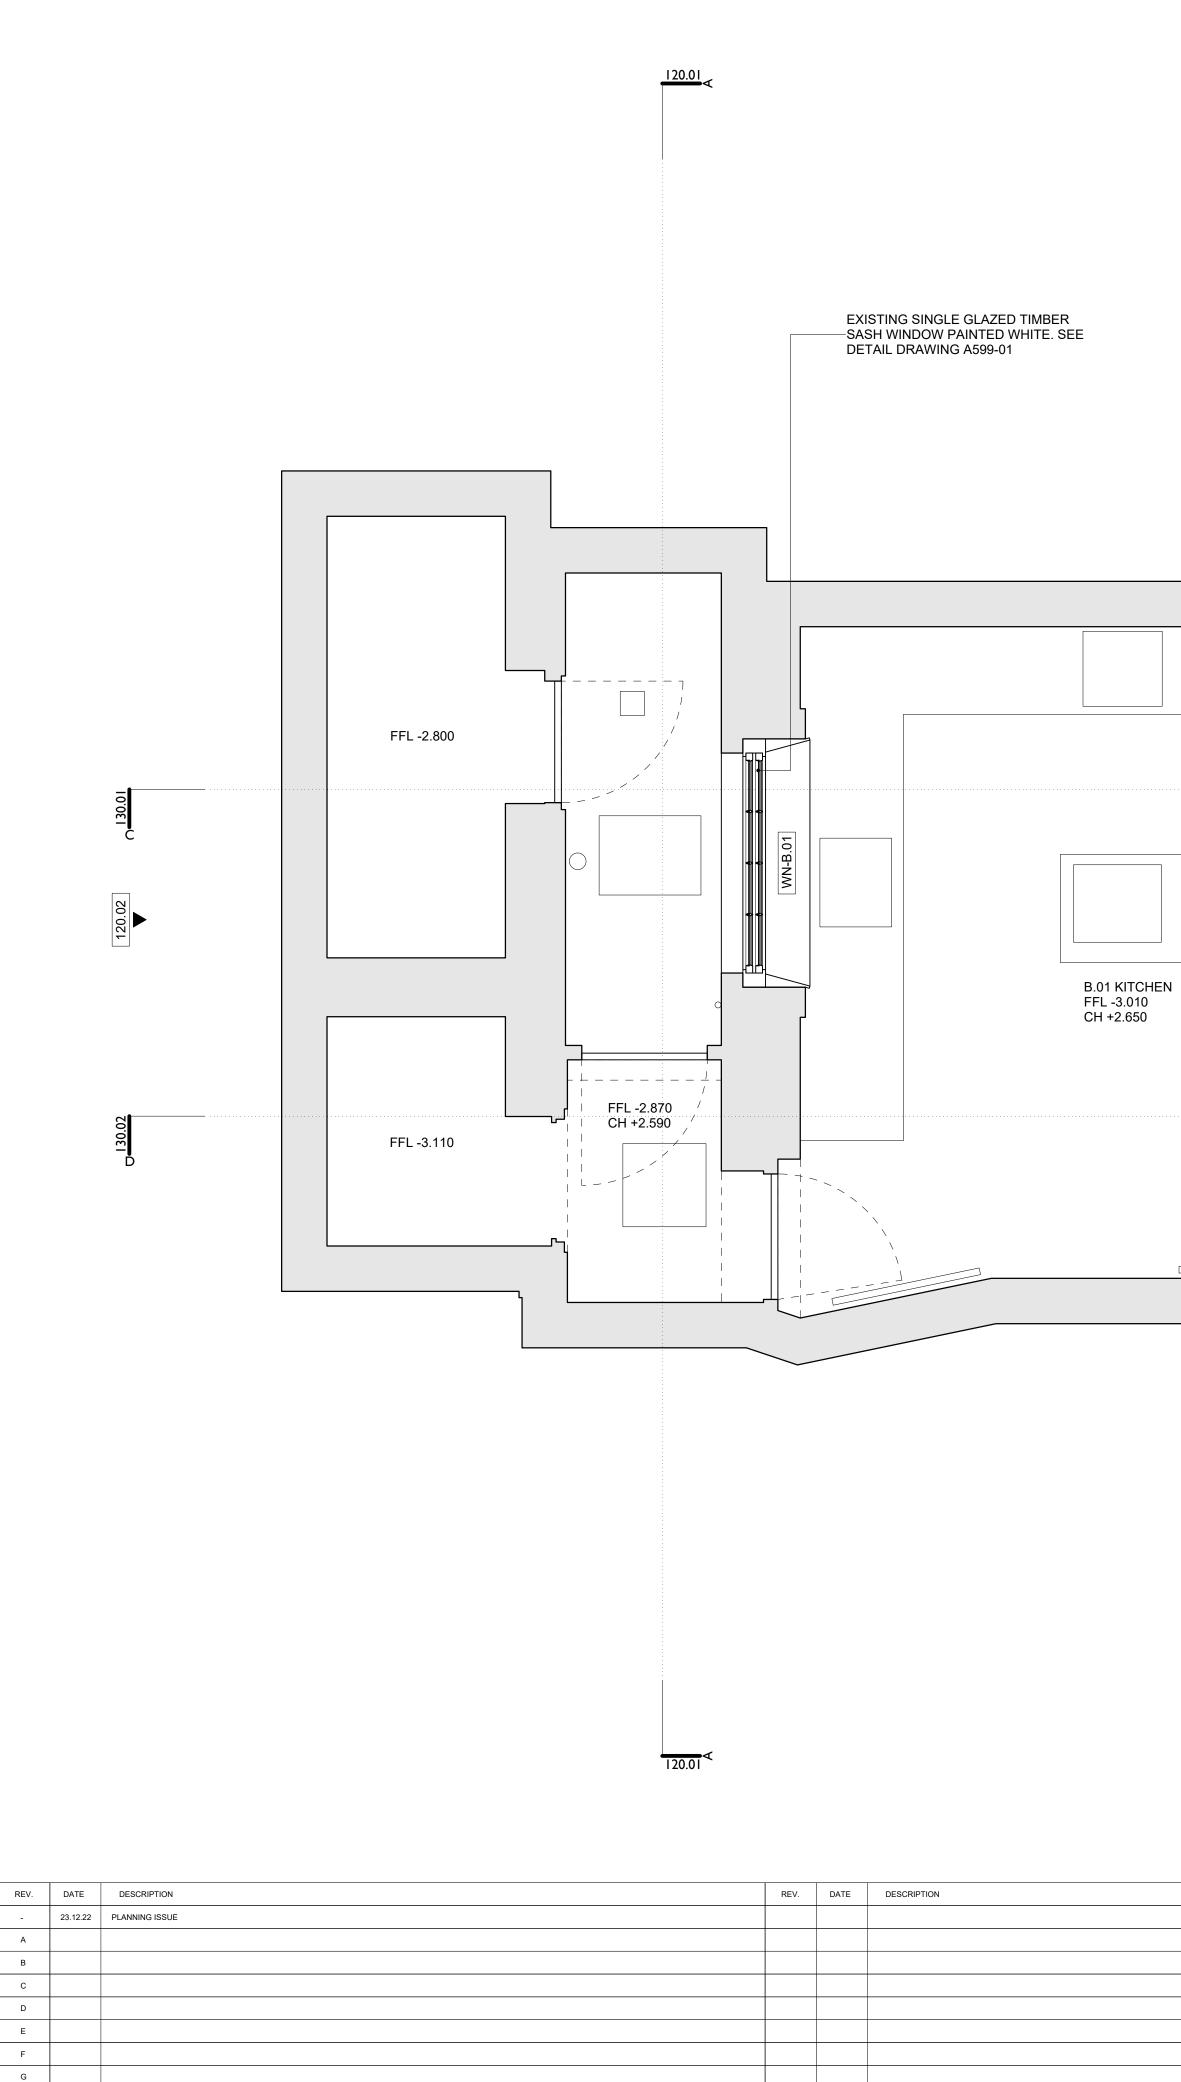

B.02 BEDROOM FFL -3.020 CH +2.590 02 ļф \_₩₩\_\_ \_ \_ \_ \_ \_ \_ \_ \_ \_\_\_\_\_ 1 ~ 1 FFL -3.020 CH +2.410 B.03 HALLWAY FFL -3.020 CH +2.700 

| <ul> <li>NOTES:</li> <li>1. ALL DIMENSIONS IN MM UNLESS OTHERWISE STATED</li> <li>2. THIS DRAWING IS TO BE READ IN CONJUCTION WITH ALL RELEVANT CONTRACT DOCUMENTS</li> <li>3. THIS DRAWING IS TO READ IN CONJUCTION WITH ALL ENGINEER'S DRAWINGS</li> <li>4. DO NOT SCALE FROM THIS DRAWING</li> <li>5. REPORT ANY ERRORS, CONTRADICTIONS, &amp; OMISSIONS TO THE ARCHITECT AS SOON AS POSSIBLE</li> <li>6. WHEN THIS DRAWING IS ISSUED IN .DWG FORMAT IT IS AN UNCONTROLLED VERSION ISSUED TO ENABLE THE RECIPIENT TO PREPARE THEIR OWN DRAWINGS FOR WHICH THEY ARE SOLELY RESPONSIBLE. IT IS BASED ON BACKGROUND INFORMATION CURRENT AT TIME OF ISSUE. DOUGAL SADLER LIMITED ACCEPTS NO LIABILITY FOR ANY SUCH ALTERATIONS OR ADDITIONS TO OR DISCREPANCIES ARISING OUT OF CHANGES TO SUCH BACKGROUND INFORMATION WHICH OCCUR AFTER IT IS ISSUED BY DOUGAL SADLER LIMITED.</li> </ul> | KEY: | EXISTING BUILDING |   |
|------------------------------------------------------------------------------------------------------------------------------------------------------------------------------------------------------------------------------------------------------------------------------------------------------------------------------------------------------------------------------------------------------------------------------------------------------------------------------------------------------------------------------------------------------------------------------------------------------------------------------------------------------------------------------------------------------------------------------------------------------------------------------------------------------------------------------------------------------------------------------------------|------|-------------------|---|
|                                                                                                                                                                                                                                                                                                                                                                                                                                                                                                                                                                                                                                                                                                                                                                                                                                                                                          |      |                   | N |
| 0 1 2m                                                                                                                                                                                                                                                                                                                                                                                                                                                                                                                                                                                                                                                                                                                                                                                                                                                                                   |      |                   |   |
|                                                                                                                                                                                                                                                                                                                                                                                                                                                                                                                                                                                                                                                                                                                                                                                                                                                                                          |      |                   |   |

<u>121.01</u>

<del>۵</del>-121.01