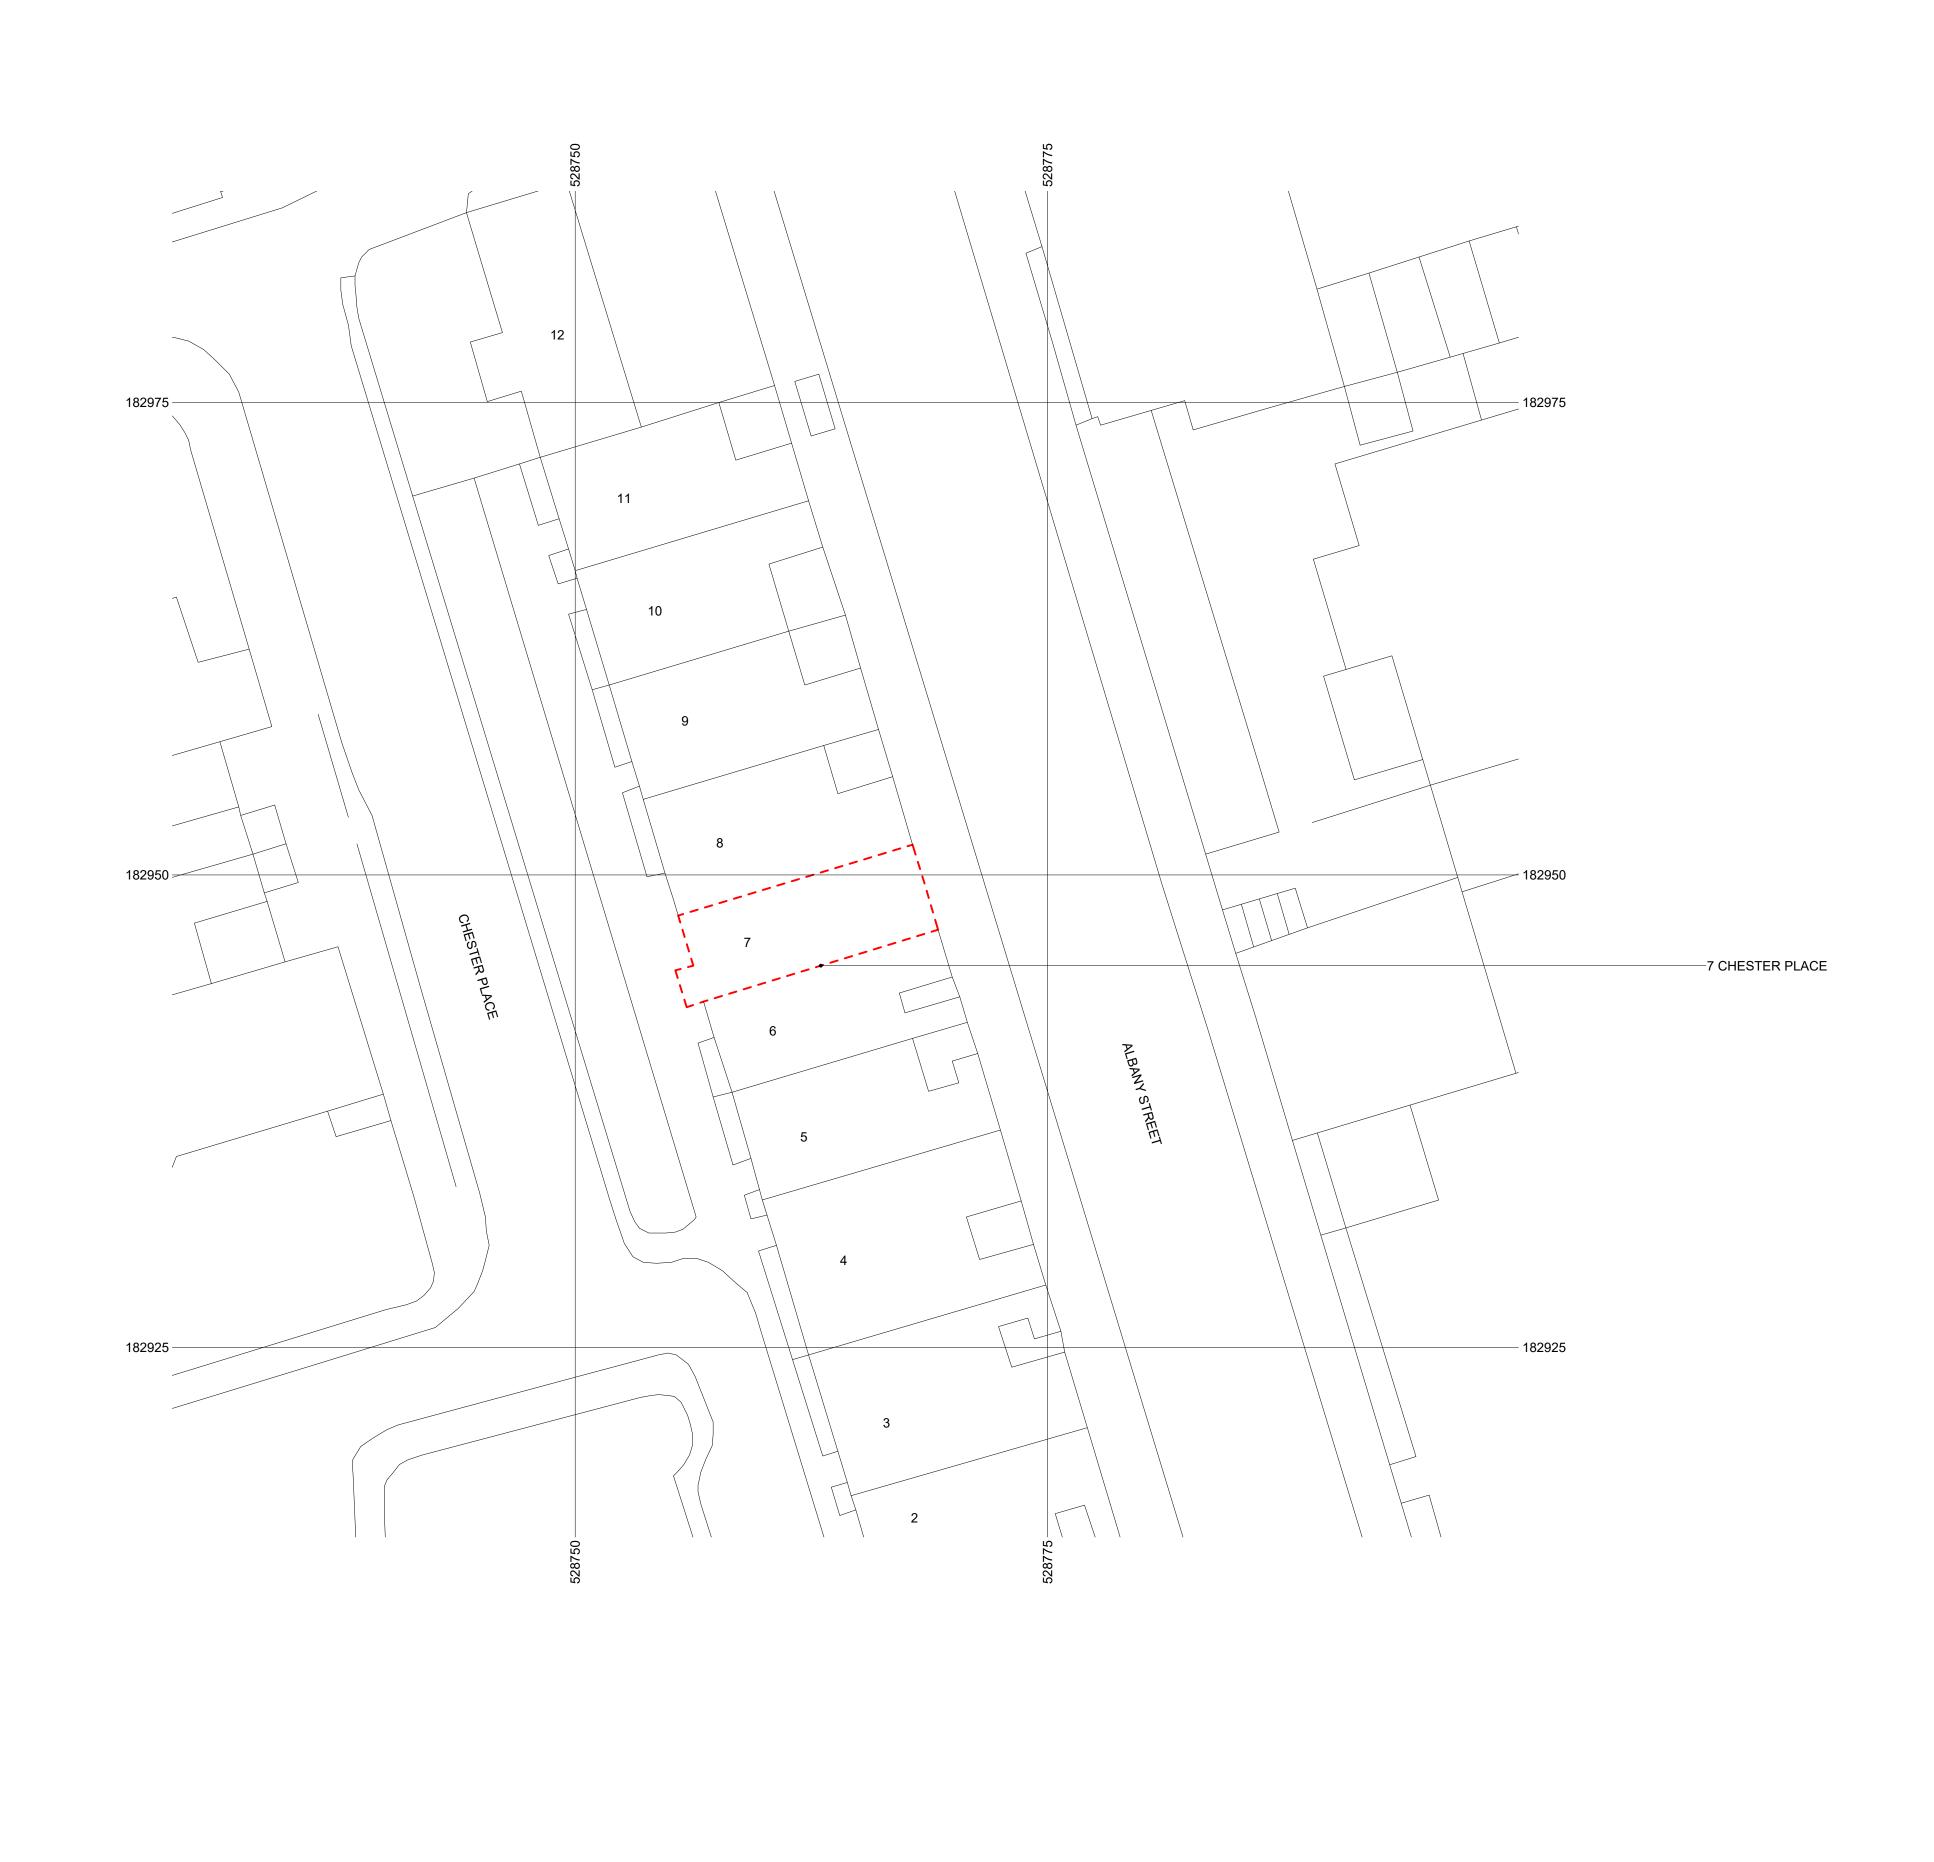

| REV. | DATE DESCRIPTION        | REV. DATE DESCRIPTION | NOTES: KEY:                                                                                                                                                                                                                                     |               |            |               |                 |
|------|-------------------------|-----------------------|-------------------------------------------------------------------------------------------------------------------------------------------------------------------------------------------------------------------------------------------------|---------------|------------|---------------|-----------------|
| -    | 23.12.22 PLANNING ISSUE |                       | 1. ALL DIMENSIONS IN MM UNLESS OTHERWISE STATED     2. THIS DRAWING IS TO BE READ IN CONJUCTION WITH ALL RELEVANT CONTRACT DOCUMENTS     3. THIS DRAWING IS TO READ IN CONJUCTION WITH ALL ENGINEER'S DRAWINGS                                  |               |            | DRAWING NAME: | SITE PLAN       |
| А    |                         |                       | 4. DO NOT SCALE FROM THIS DRAWING 5. REPORT ANY ERRORS, CONTRADICTIONS, & OMISSIONS TO THE ARCHITECT AS SOON AS                                                                                                                                 |               |            |               |                 |
| В    |                         |                       | POSSIBLE 6. WHEN THIS DRAWING IS ISSUED IN .DWG FORMAT IT IS AN UNCONTROLLED VERSION ISSUED TO ENABLE THE RECIPIENT TO PREPARE THEIR OWN DRAWINGS FOR WHICH THEY ARE SOLELY                                                                     |               |            |               | 7 CHESTER PLACE |
| С    |                         |                       | RESPONSIBLE. IT IS BASED ON BACKGROUND INFORMATION CURRENT AT TIME OF ISSUE.  DOUGAL SADLER LIMITED ACCEPTS NO LIABILITY FOR ANY SUCH ALTERATIONS OR ADDITIONS  TO OR DISCREPANCIES ARISING OUT OF CHANGES TO SUCH BACKGROUND INFORMATION WHICH |               |            | PROJECT NAME: |                 |
| D    |                         |                       | OCCUR AFTER IT IS ISSUED BY DOUGAL SADLER LIMITED.                                                                                                                                                                                              |               |            |               |                 |
| E    |                         |                       |                                                                                                                                                                                                                                                 | JOB NO:       | 21-004     |               |                 |
| F    |                         |                       |                                                                                                                                                                                                                                                 | (  )   SCALE: | 1:200 @ A1 |               | A010/-          |
| G    |                         |                       |                                                                                                                                                                                                                                                 | STAGE:        | PLANNING   |               |                 |