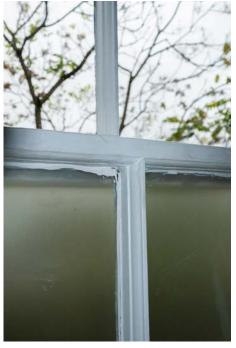

### **Description / Notes**

Window Ref: WN B.03

Location:

Basement Rear Toilet Sash

Condition

Obscured glass window in fair condition

### **Description / Notes**

Window Ref: WN-G.03

Location: Ground Floor Rear Toilet Sash

Condition: Obscured glass window in fair condition

### **Description / Notes**

Window Ref: WN-G.04

Location:

Ground Floor Rear Toilet Sash

Condition

Obscured glass window in fair condition