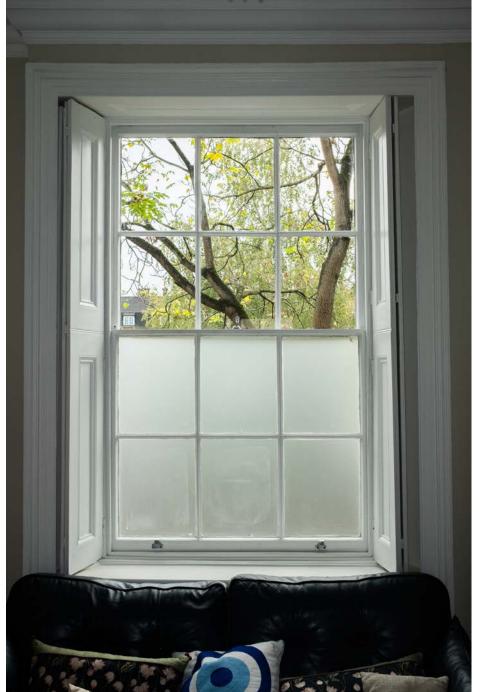

### **Description / Notes**

Window Ref: WN B.03

Location:

Basement Rear Toilet Sash

Condition

Obscured glass window in fair condition

### **Description / Notes**

Window Ref: WN-G.03

Location: Ground Floor Rear Toilet Sash

Condition: Obscured glass window in fair condition

### **Description / Notes**

Window Ref: WN-G.04

Location:

Ground Floor Rear Toilet Sash

Condition

Obscured glass window in fair condition