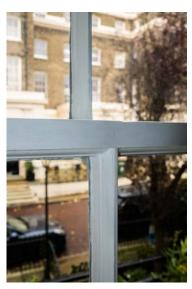

### **Description / Notes**

Window Ref: WN B.01

Location: Basement Front Sash

Condition

Window in good condition with uniform reverse ovolo profiling and is to be retained.

Exemplar window, with uniform reverse ovolo profiles. All proposed windows are to be modelled on these profiles like-for-like. See detail drawing A609

Profile: Reverse Ovolo