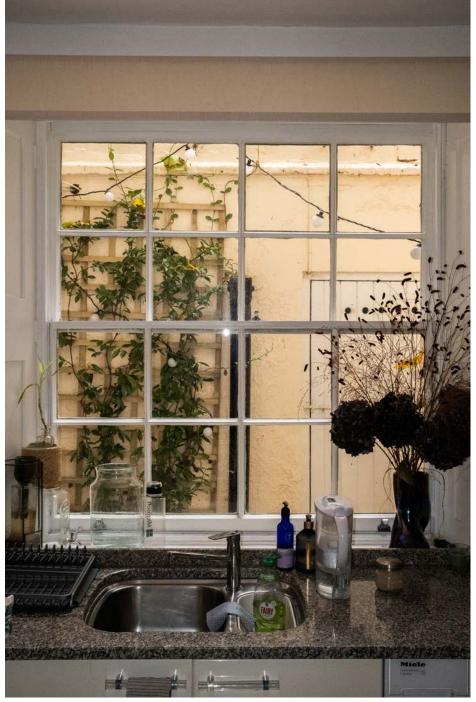

### **Description / Notes**

Window Ref: WN-G.02

Location:

Ground Floor Rear Sash

Condition

Glazing bars are different from rails. Rotten bottom sash, repaired with filler.

Profile: Long Ovolo Short Ovolo