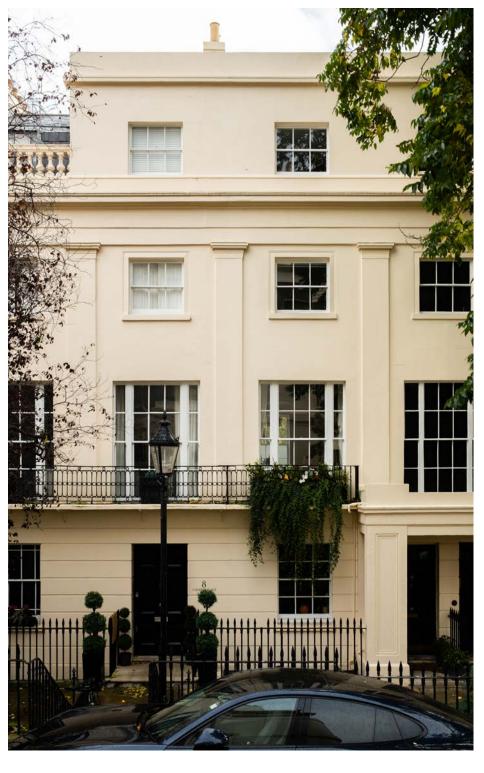

### **Description / Notes**

Window Ref: WN-G.01

Location: Ground Floor Front Sash

#### Condition

Window in good condition as sheltered from weathering under balcony above, appears to be 'original fabric' with uniform reverse ovolo profiling and is to be retained.

Exemplar window, with uniform reverse ovolo profiles. All proposed windows are to be modelled on these profiles like-for-like. See detail drawing A610 for proposed profile.

Profile: Reverse Ovolo