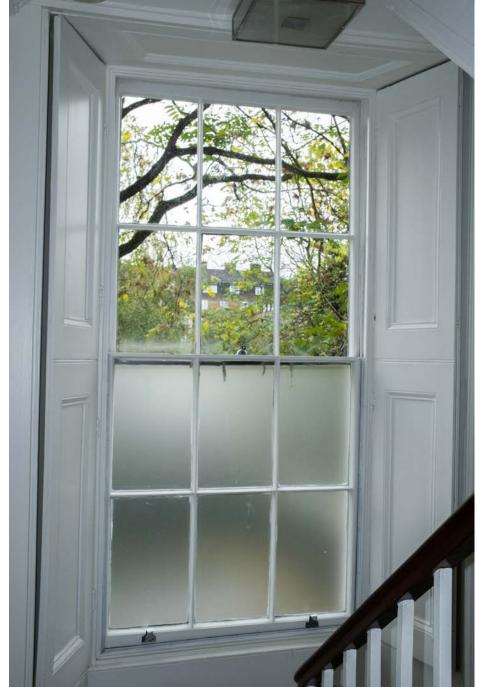

### Image

### **Description / Notes**

Window Ref: WN-1.03

Location:

1st & Ground Floor Landing Sash

Condition

Repaired with filler. Rotten bottom sash. Suspected rotten glazing bars.

Nov 2022

Image Description Notes