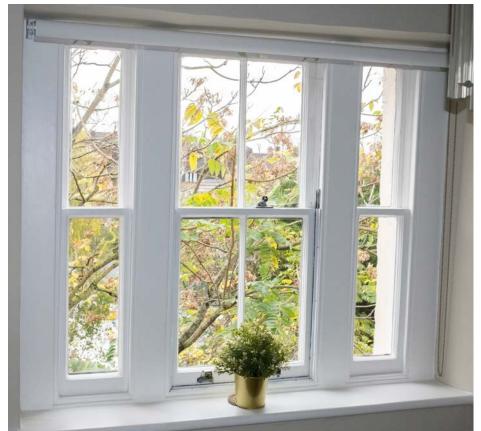

### **Description / Notes**

Window Ref: WN B.01

Location: Basement Front Sash

Condition

Window in good condition with uniform reverse ovolo profiling and is to be retained.

Exemplar window, with uniform reverse ovolo profiles. All proposed windows are to be modelled on these profiles like-for-like. See detail drawing A609

Profile: Reverse Ovolo