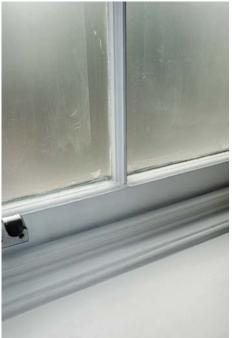

### **Description / Notes**

Window Ref: WN B.03

Location:

Basement Rear Toilet Sash

Condition

Obscured glass window in fair condition

### **Description / Notes**

Window Ref: WN-G.03

Location: Ground Floor Rear Toilet Sash

Condition: Obscured glass window in fair condition

### **Description / Notes**

Window Ref: WN-G.04

Location:

Ground Floor Rear Toilet Sash

Condition

Obscured glass window in fair condition