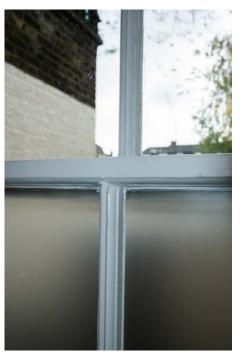

### **Description / Notes**

Window Ref: WN B.03

Location:

Basement Rear Toilet Sash

Condition

Obscured glass window in fair condition