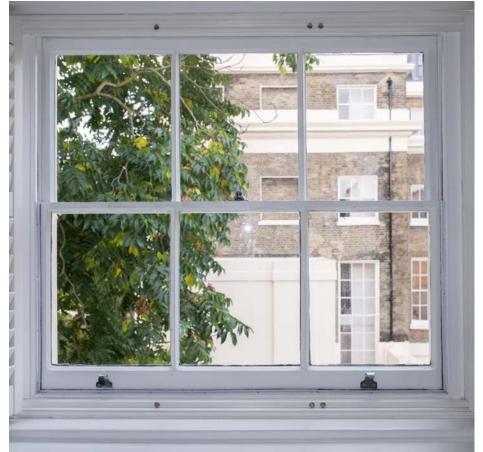

### **Description / Notes**

Window Ref: WN B.01

Location: Basement Front Sash

Condition

Window in good condition with uniform reverse ovolo profiling and is to be retained.

Exemplar window, with uniform reverse ovolo profiles. All proposed windows are to be modelled on these profiles like-for-like. See detail drawing A609