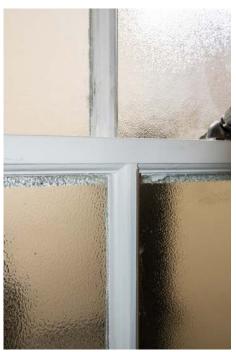

### **Description / Notes**

Window Ref: WN-G.04

Location:

Ground Floor Rear Toilet Sash

Condition

Obscured glass window in fair condition