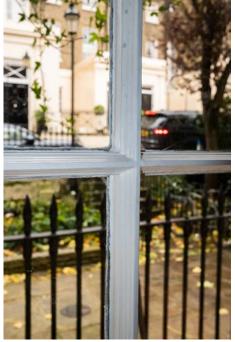

### **Description / Notes**

Window Ref: WN B.01

Location: Basement Front Sash

Condition

Window in good condition with uniform reverse ovolo profiling and is to be retained.

Exemplar window, with uniform reverse ovolo profiles. All proposed windows are to be modelled on these profiles like-for-like. See detail drawing A609