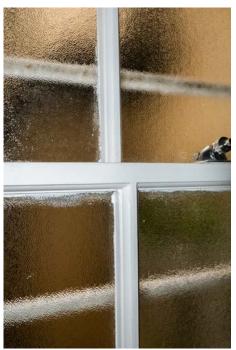

### Image

### **Description / Notes**

Window Ref: WN-G.03

Location: Ground Floor Rear Toilet Sash

Condition: Obscured glass window in fair condition