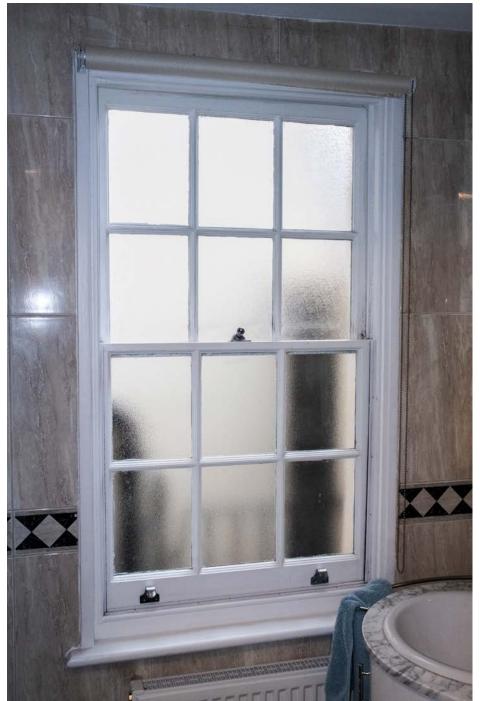

### **Description / Notes**

Window Ref: WN-G.03

Location: Ground Floor Rear Toilet Sash

Condition: Obscured glass window in fair condition