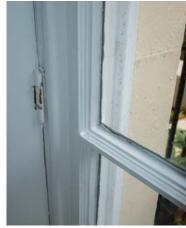

### **Description / Notes**

Window Ref: WN-G.02

Location:

Ground Floor Rear Sash

Condition

Glazing bars are different from rails. Rotten bottom sash, repaired with filler.

Profile: Long Ovolo Short Ovolo