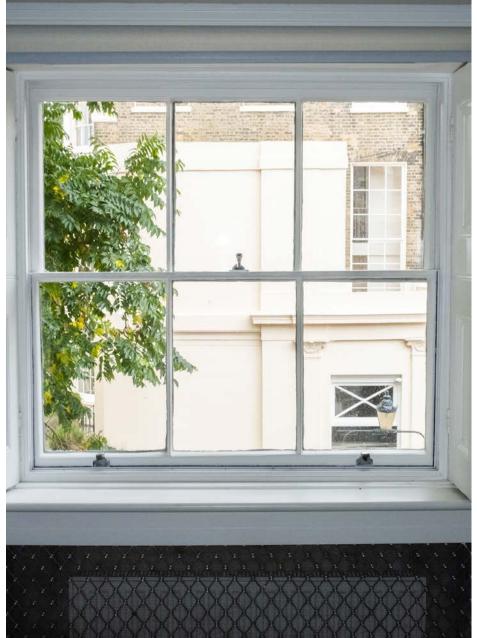

### **Description / Notes**

Window Ref: WN-2.03

Location:

2nd & 1st Floor Landing Sash

Condition

Heavily repaired using filler. Bottom timber rotten, glazing bars suspected to be rotten also.