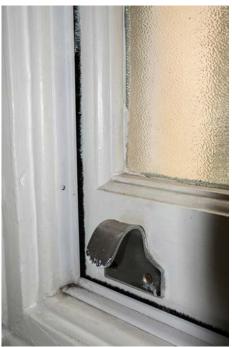

### **Description / Notes**

Window Ref: WN B.03

Location:

Basement Rear Toilet Sash

Condition

Obscured glass window in fair condition