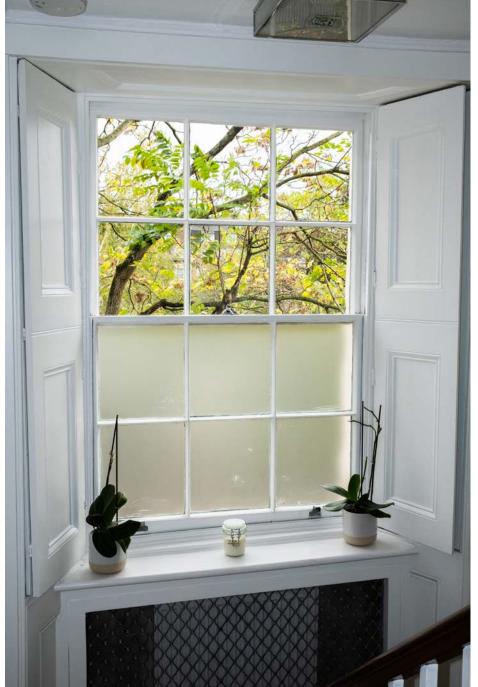

### **Description / Notes**

Window Ref: WN B.03

Location:

Basement Rear Toilet Sash

Condition

Obscured glass window in fair condition

### **Description / Notes**

Window Ref: WN-G.03

Location: Ground Floor Rear Toilet Sash

Condition: Obscured glass window in fair condition

### **Description / Notes**

Window Ref: WN-G.04

Location:

Ground Floor Rear Toilet Sash

Condition

Obscured glass window in fair condition