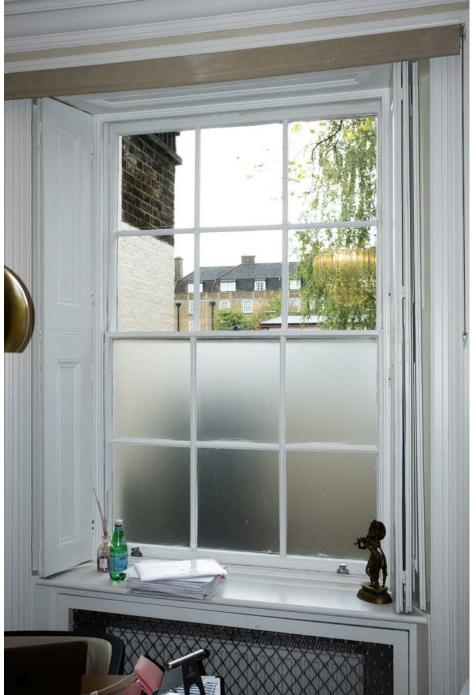

### **Description / Notes**

Window Ref: WN B.02

Location: Basement Rear Sash

Condition

Window in fair condition.