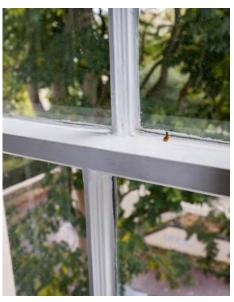

### **Description / Notes**

Window Ref: WN B.02

Location: Basement Rear Sash

Condition

Window in fair condition.