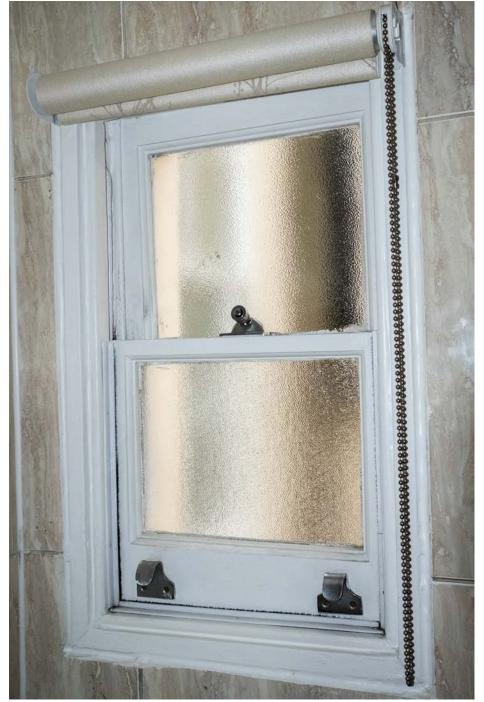

### **Description / Notes**

Window Ref: WN B.03

Location:

Basement Rear Toilet Sash

Condition

Obscured glass window in fair condition