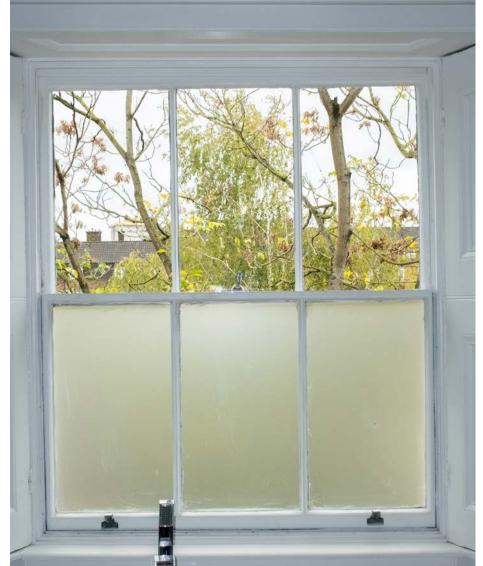

### **Description / Notes**

Window Ref: WN B.03

Location:

Basement Rear Toilet Sash

Condition

Obscured glass window in fair condition

### **Description / Notes**

Window Ref: WN-G.03

Location: Ground Floor Rear Toilet Sash

Condition: Obscured glass window in fair condition

### **Description / Notes**

Window Ref: WN-G.04

Location:

Ground Floor Rear Toilet Sash

Condition

Obscured glass window in fair condition