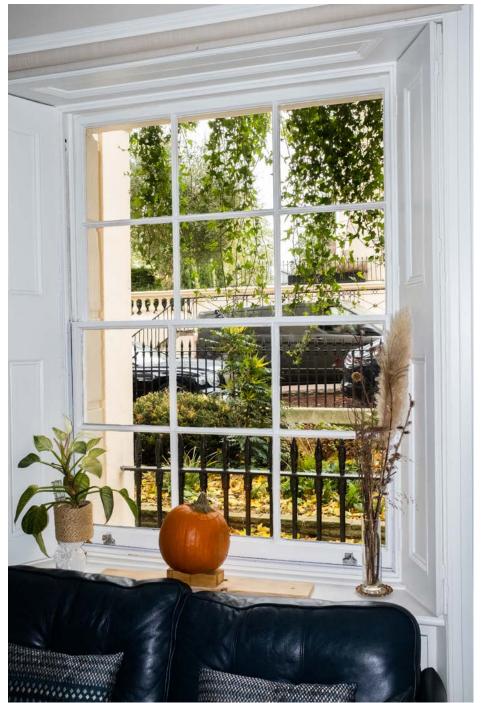

### Image

### **Description / Notes**

Window Ref: WN-G.01

Location: Ground Floor Front Sash

#### Condition

Window in good condition as sheltered from weathering under balcony above, appears to be 'original fabric' with uniform reverse ovolo profiling and is to be retained.

Exemplar window, with uniform reverse ovolo profiles. All proposed windows are to be modelled on these profiles like-for-like. See detail drawing A610 for proposed profile.