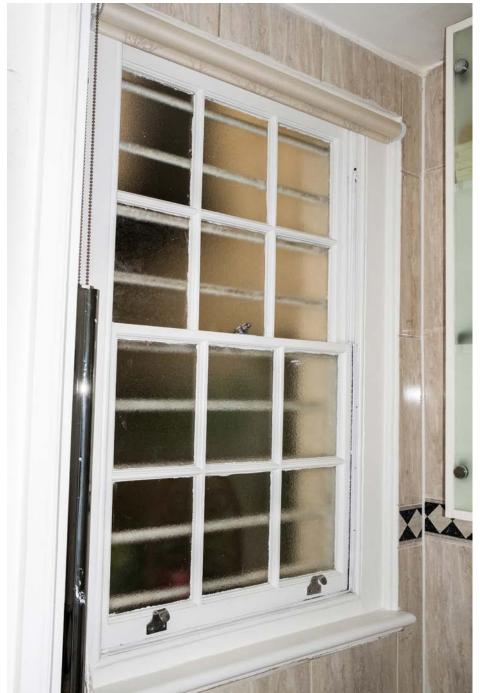

### Image

### **Description / Notes**

Window Ref: WN B.03

Location:

Basement Rear Toilet Sash

Condition

Obscured glass window in fair condition