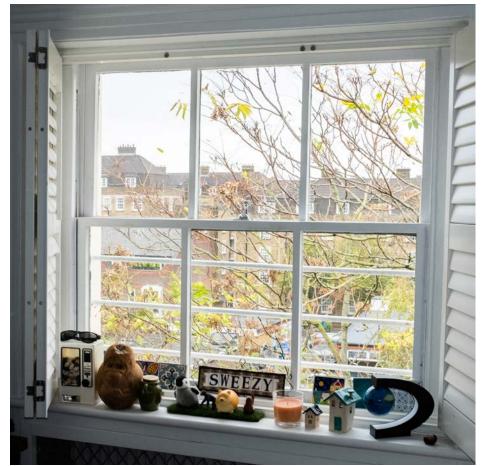

### **Description / Notes**

Window Ref: WN-G.01

Location: Ground Floor Front Sash

#### Condition

Window in good condition as sheltered from weathering under balcony above, appears to be 'original fabric' with uniform reverse ovolo profiling and is to be retained.

Exemplar window, with uniform reverse ovolo profiles. All proposed windows are to be modelled on these profiles like-for-like. See detail drawing A610 for proposed profile.