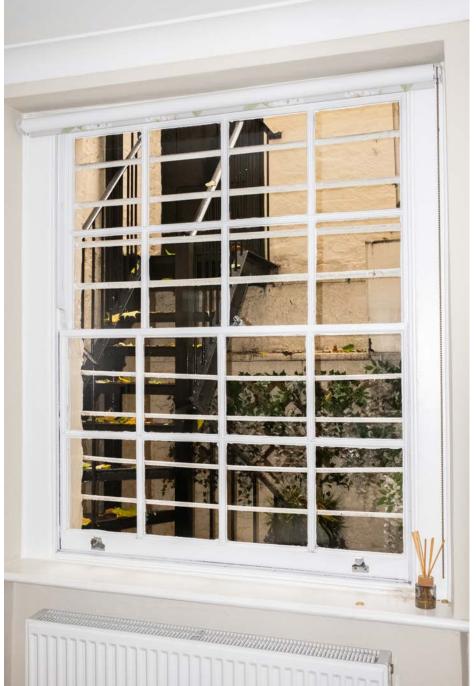

### **Description / Notes**

Window Ref: WN-2.01

Location: 2nd Floor Front Sash

Condition

Heavily repaired using filler. Bottom timber rotten, glazing bars suspected to be rotten also.

Nov 2022

Image Description Notes