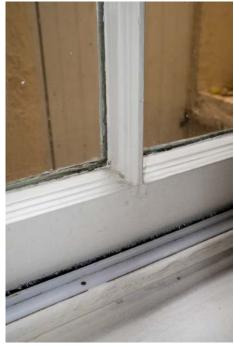

### **Description / Notes**

Window Ref: WN-1.02

Location: 1st Floor Rear Sash

Condition

Repaired with filler. Rotten bottom sash. Suspected rotten glazing bars.

Profile: Long Ovolo Short Ovolo