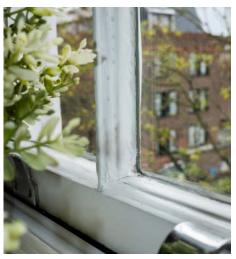

### **Description / Notes**

Window Ref: WN B.02

Location: Basement Rear Sash

Condition

Window in fair condition.