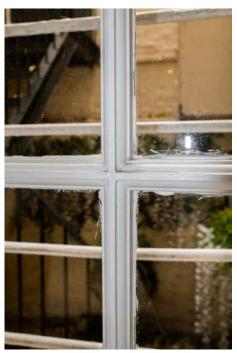

### Image

### **Description / Notes**

Window Ref: WN B.01

Location: Basement Front Sash

Condition

Window in good condition with uniform reverse ovolo profiling and is to be retained.

Exemplar window, with uniform reverse ovolo profiles. All proposed windows are to be modelled on these profiles like-for-like. See detail drawing A609