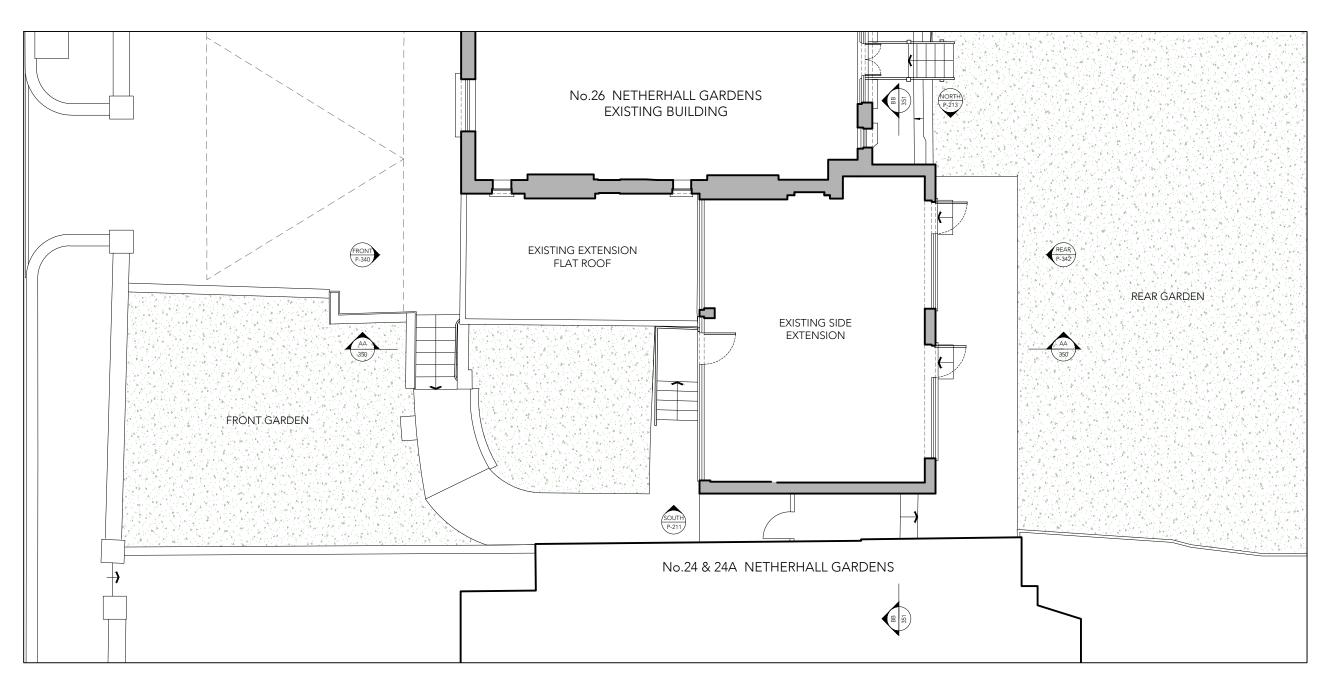

# g PLANNING

ARCHITECTS + INTERIOR DESIGNERS

91A - 91B HEATH STREET LONDON NW3 6 S S Tel02076363838

| Project  | 26 NETHERI<br>NW3 5TL | HAI        | LL GARDENS |
|----------|-----------------------|------------|------------|
| Date     | 19.12.22              | Scale @ A3 | 1:200      |
| Drawing  | SITE PLAN<br>EXISTING |            |            |
| Drawn by | DCF                   | Checked by | TG         |
| Job No.  | 263                   | Dwg No.    | P-110      |