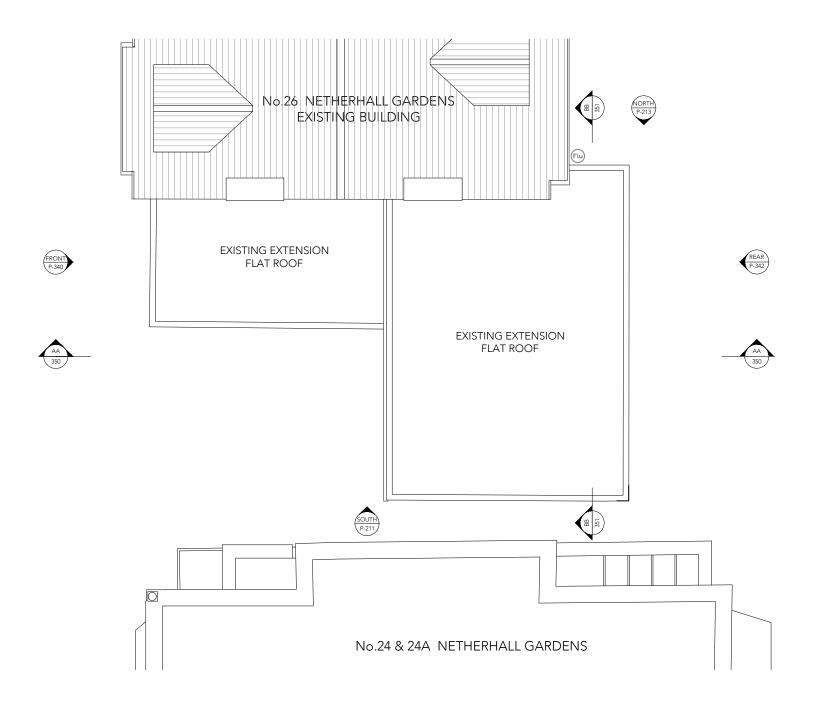

# g PLANNING

ARCHITECTS + INTERIOR DESIGNERS

91A - 91B HEATH STREET LONDON NW3 6 S S Tel02076363838

| Project  | 26 NETHERI<br>NW3 5TL | HAI        | LL GARDENS |
|----------|-----------------------|------------|------------|
| Date     | 19.12.22              | Scale @ A3 | 1:200      |
| Drawing  | SITE PLAN<br>EXISTING |            |            |
| Drawn by | DCF                   | Checked by | TG         |
| Job No.  | 263                   | Dwg No.    | P-110      |