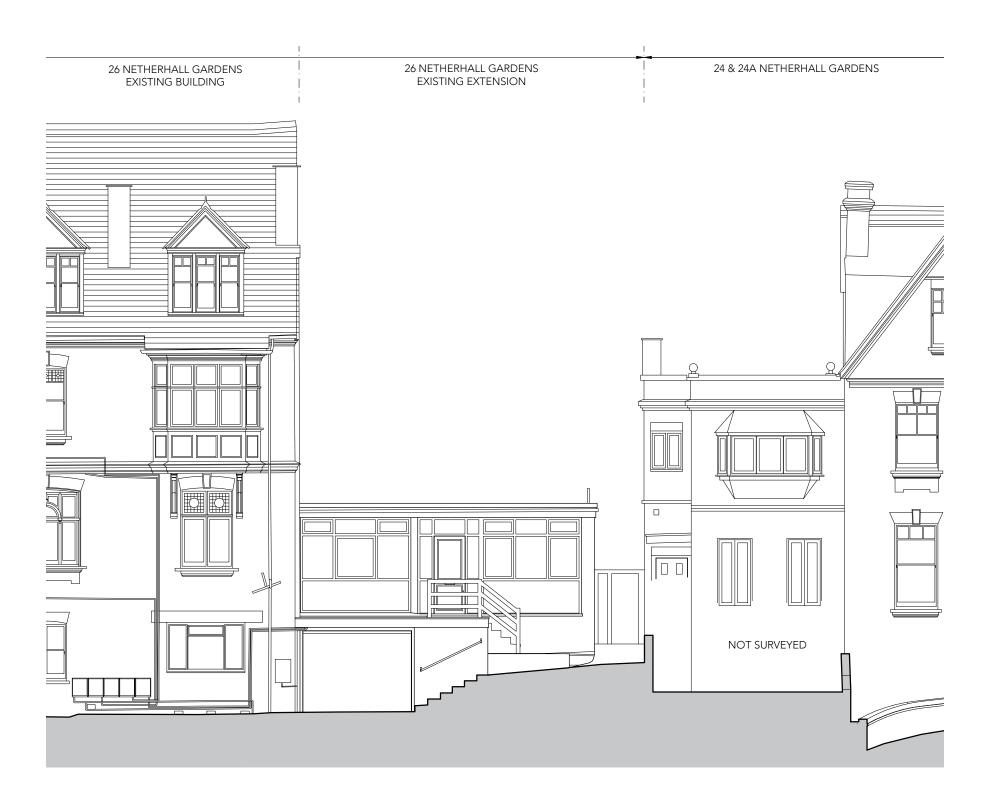

# g PLANNING

ARCHITECTS + INTERIOR DESIGNERS

91A - 91B HEATH STREET LONDON NW3 6 S S Tel 0 2 0 7 6 3 6 3 8 3 8

| Project | 26 NETHE<br>NW3 5TL            | RHAI       | LL GARDENS |
|---------|--------------------------------|------------|------------|
| Date    | 19.12.22                       | Scale @ A3 | 1:100      |
| Drawing | EXISTING<br>SIDE ELEV<br>NORTH | /ATIC      | N          |

| Drawn by | DCF | Checked by | LG    |     |   |
|----------|-----|------------|-------|-----|---|
| Job No.  | 263 | Dwg No.    | P-213 | Rev | 1 |