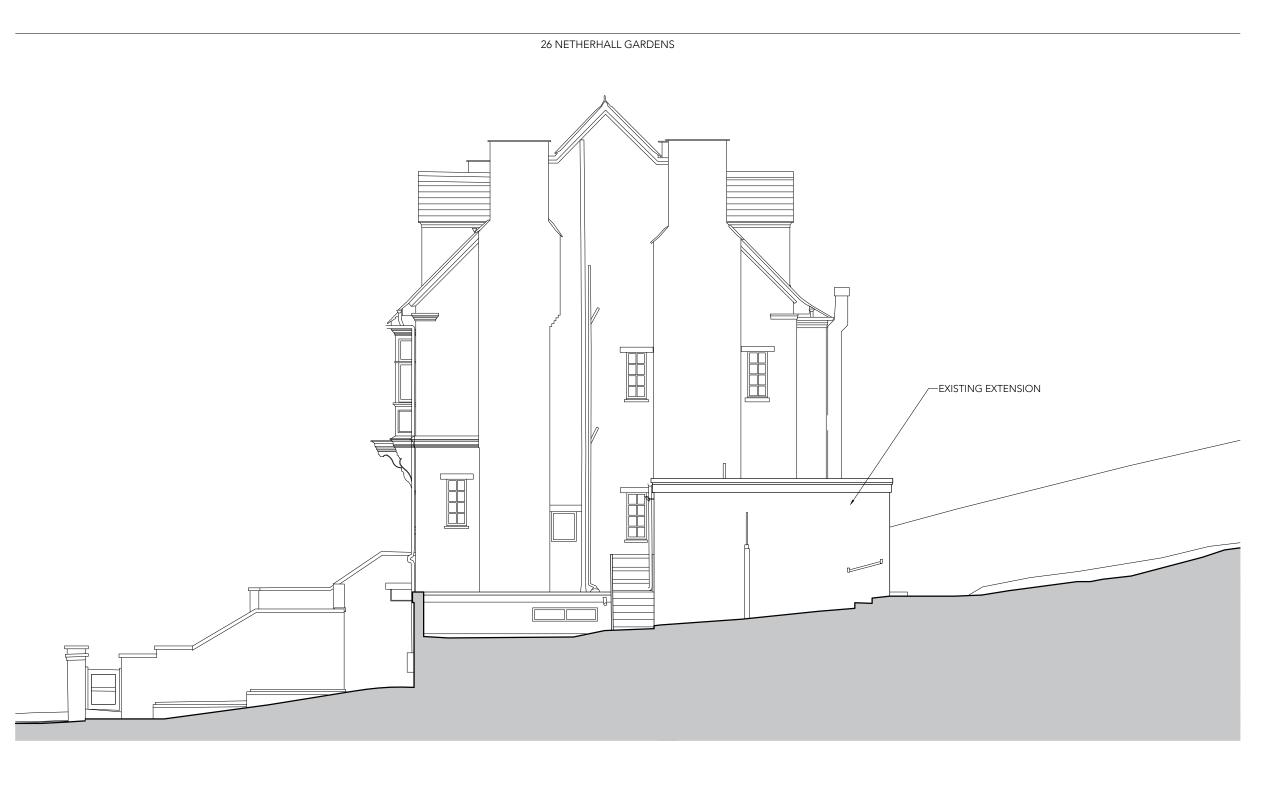

# PLANNING

ARCHITECTS + INTERIOR DESIGNERS

91A - 91B HEATH STREET LONDON NW3 65S Tel020763363838

| Project  | 26 NETHERI<br>NW3 5TL           | ΗAI        | LL GARDENS |
|----------|---------------------------------|------------|------------|
| Date     | 19.12.22                        | Scale @ A3 | 1:100      |
| Drawing  | EXISTING<br>SIDE ELEVA<br>SOUTH | TIC        | DΝ         |
| Drawn by | DCF                             | Checked by | LG         |
| l oN do. | 263                             | Dwg No.    | P-211 2 1  |