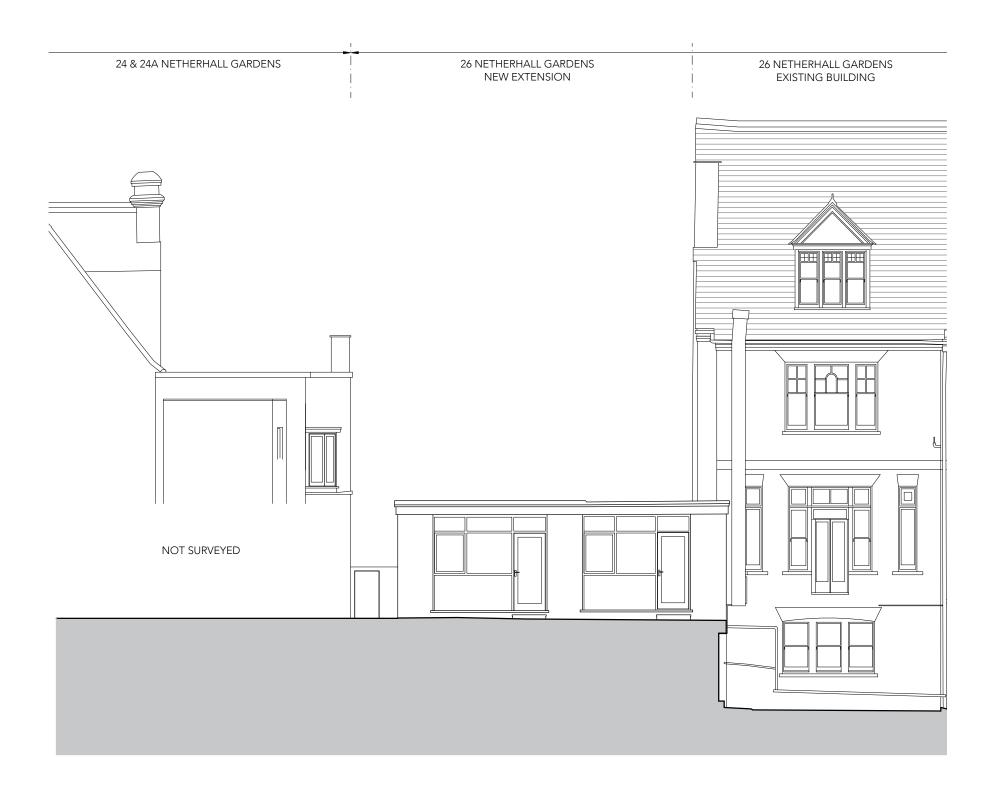

# PLANNING

ARCHITECTS + INTERIOR DESIGNERS

91A - 91B HEATH STREET LONDON NW3 65S Tel020763363838

| Project  | 26 NETHERI<br>NW3 5TL           | ΗAI        | LL GARDENS |
|----------|---------------------------------|------------|------------|
| Date     | 19.12.22                        | Scale @ A3 | 1:100      |
| Drawing  | EXISTING<br>SIDE ELEVA<br>SOUTH | TIC        | DΝ         |
| Drawn by | DCF                             | Checked by | LG         |
| l oN do. | 263                             | Dwg No.    | P-211 2 1  |