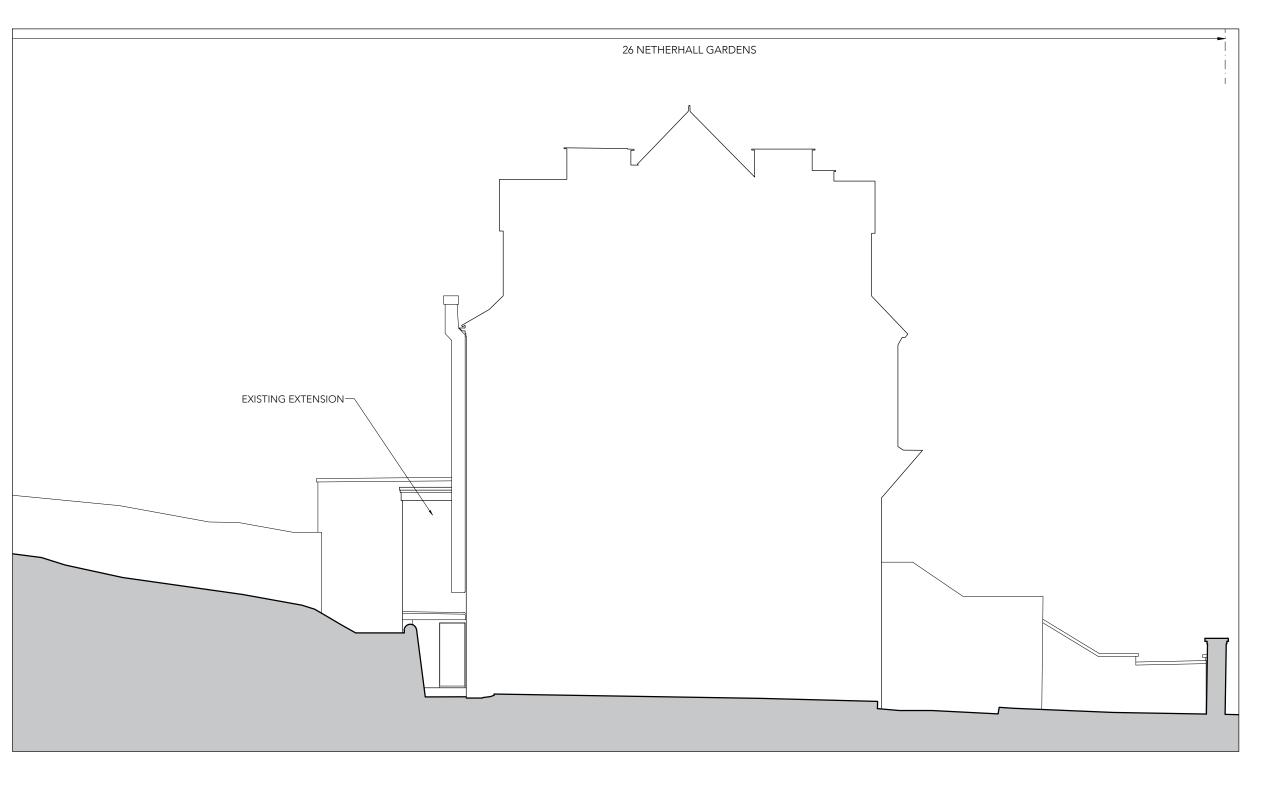

# g PLANNING

ARCHITECTS + INTERIOR DESIGNERS

91A - 91B HEATH STREET LONDON NW3 6 S S Tel 0 2 0 7 6 3 6 3 8 3 8

| Project | 26 NETHE<br>NW3 5TL            | RHAI       | LL GARDENS |
|---------|--------------------------------|------------|------------|
| Date    | 19.12.22                       | Scale @ A3 | 1:100      |
| Drawing | EXISTING<br>SIDE ELEV<br>NORTH | /ATIC      | N          |

| Drawn by | DCF | Checked by | LG    |     |   |
|----------|-----|------------|-------|-----|---|
| Job No.  | 263 | Dwg No.    | P-213 | Rev | 1 |