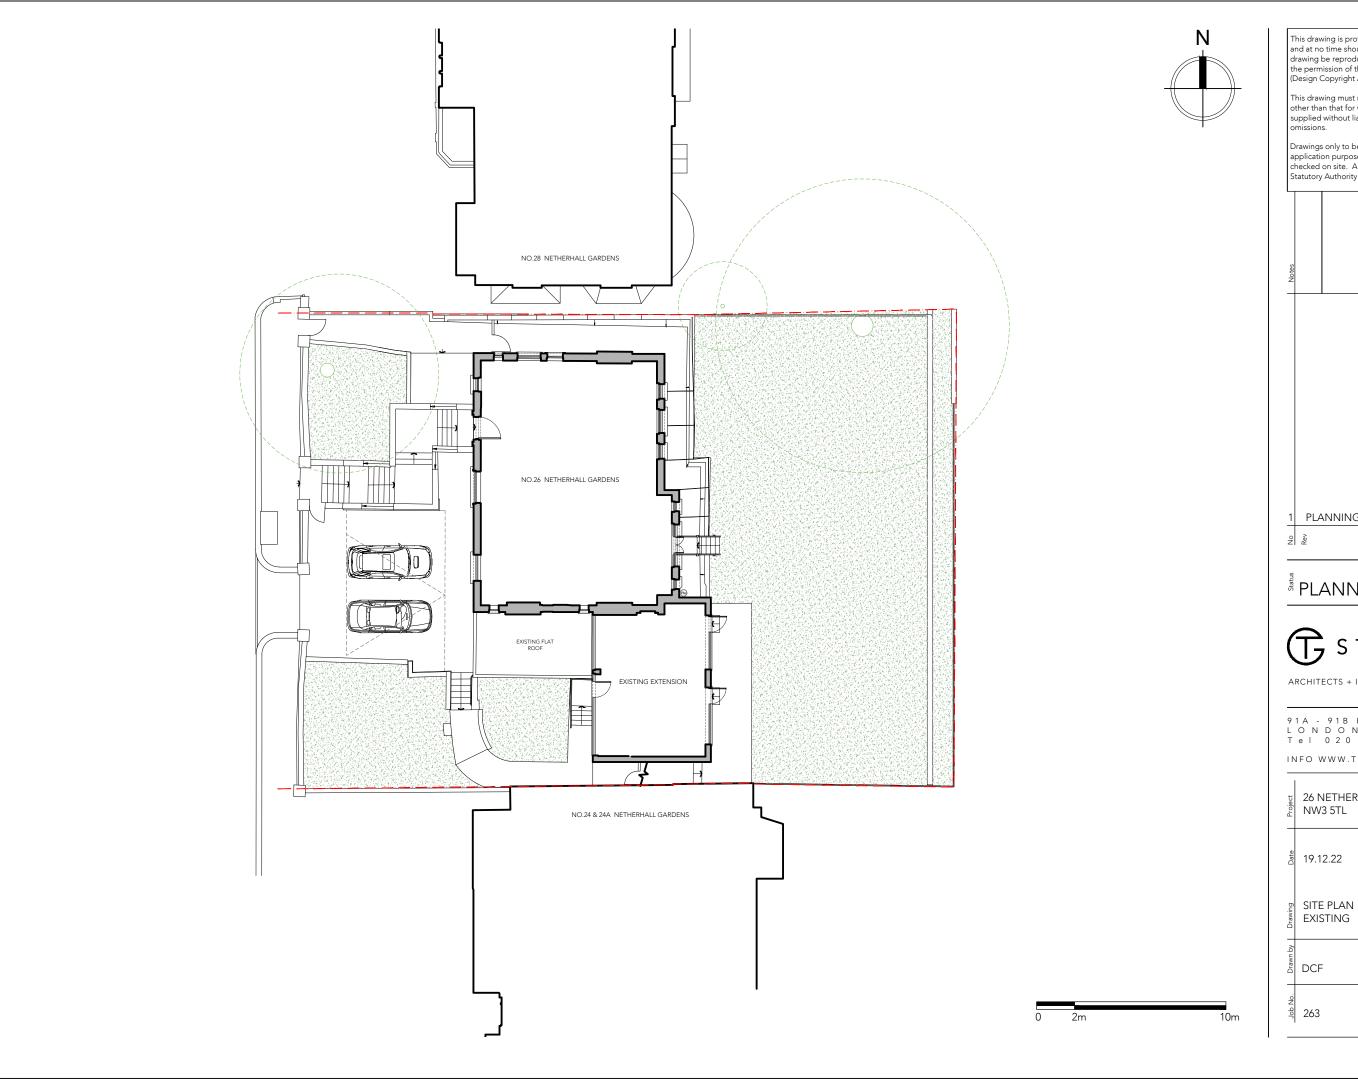

# g PLANNING

ARCHITECTS + INTERIOR DESIGNERS

91A - 91B HEATH STREET LONDON NW3 6 S S Tel02076363838

| Project  | 26 NETHERI<br>NW3 5TL | HAI        | LL GARDENS |
|----------|-----------------------|------------|------------|
| Date     | 19.12.22              | Scale @ A3 | 1:200      |
| Drawing  | SITE PLAN<br>EXISTING |            |            |
| Drawn by | DCF                   | Checked by | TG         |
| Job No.  | 263                   | Dwg No.    | P-110      |