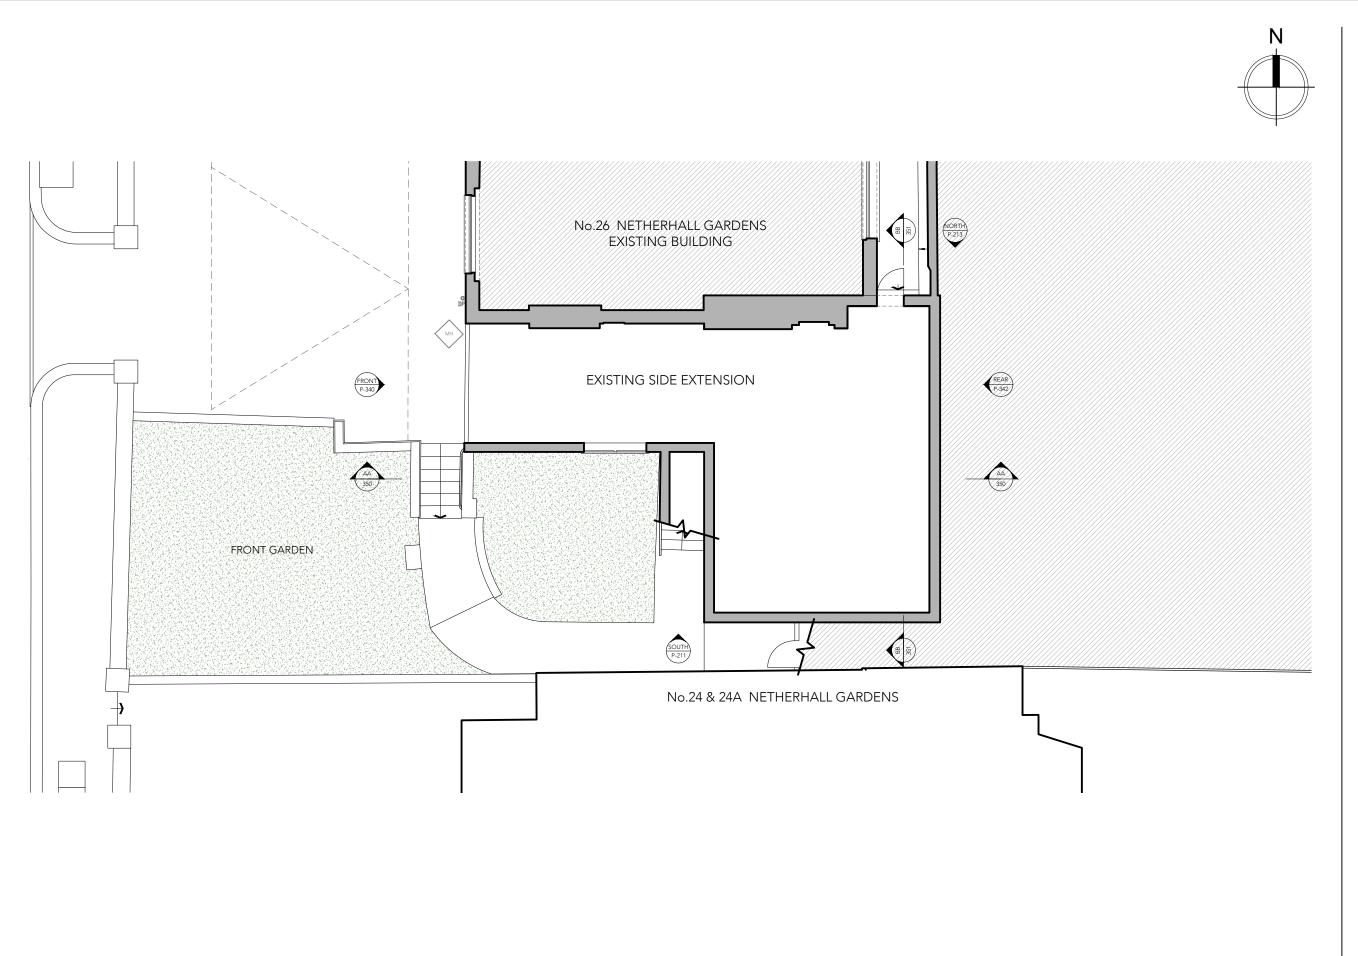

# g PLANNING

ARCHITECTS + INTERIOR DESIGNERS

91A - 91B HEATH STREET LONDON NW3 6 S S Tel02076363838

| Project  | 26 NETHERI<br>NW3 5TL | HAI        | LL GARDENS |
|----------|-----------------------|------------|------------|
| Date     | 19.12.22              | Scale @ A3 | 1:200      |
| Drawing  | SITE PLAN<br>EXISTING |            |            |
| Drawn by | DCF                   | Checked by | TG         |
| Job No.  | 263                   | Dwg No.    | P-110      |