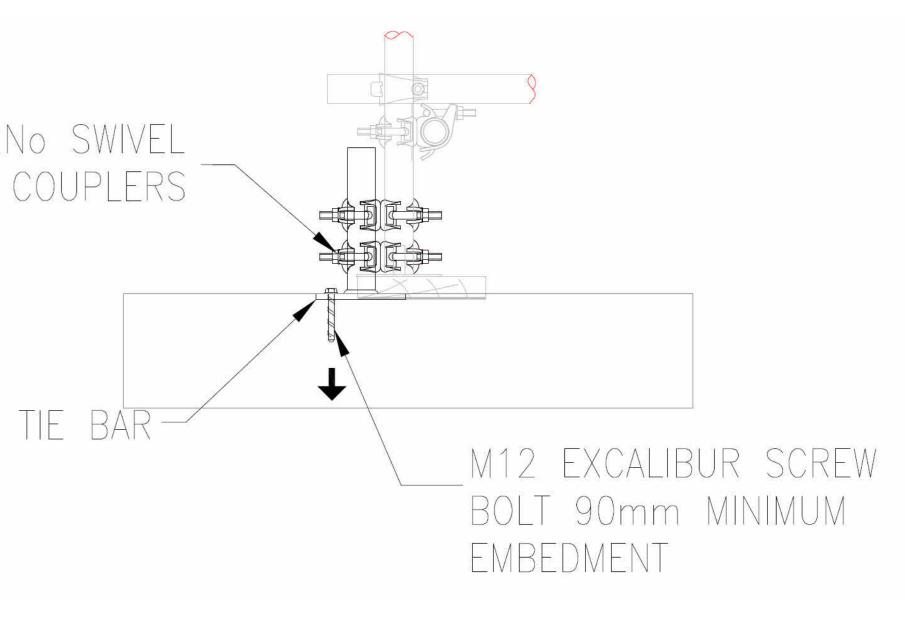

## 2No SWIVEL COUPLERS

## DOUBLE LAYER OF BOARD WITH POLYTHENE MEMBRANE

XHIXHXX ATI ATI AT

| <sup>Client:</sup><br>Oxford Victoria House Ltd. | Сс       | Corstophine & Wright<br>London Studio<br>One Mortimer Street, London, W1T 3JA<br>020 7842 0820<br>corstorphine-wright.com |            |              |           |  |
|--------------------------------------------------|----------|---------------------------------------------------------------------------------------------------------------------------|------------|--------------|-----------|--|
| Project:<br>21593 - Victoria House               | One Mor  |                                                                                                                           |            |              |           |  |
| Drawing Title:                                   | corstorp |                                                                                                                           |            |              |           |  |
| Section - Proposed Hoist - Section               | Drawing  | Drawing No. Revision   21593-CWA-B1-09-DR-A-0459 P-00                                                                     |            |              |           |  |
| A-A                                              | 2159     |                                                                                                                           |            |              |           |  |
| Drawing Status:                                  | Drawn    | Checked                                                                                                                   | Paper Size | Scale        | Date      |  |
| PLANNING                                         | DL       | ML                                                                                                                        | A0         | As indicated | 01/12/202 |  |