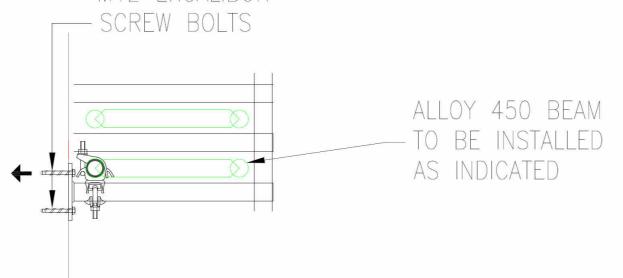

## 2No SWIVEL COUPLERS

## DOUBLE LAYER OF BOARD WITH POLYTHENE MEMBRANE

XHIXHXX ATI ATI AT

| <sup>Client:</sup><br>Oxford Victoria House Ltd. | Сс       | Corstophine & Wright<br>London Studio<br>One Mortimer Street, London, W1T 3JA<br>020 7842 0820<br>corstorphine-wright.com |            |              |           |  |
|--------------------------------------------------|----------|---------------------------------------------------------------------------------------------------------------------------|------------|--------------|-----------|--|
| Project:<br>21593 - Victoria House               | One Mor  |                                                                                                                           |            |              |           |  |
| Drawing Title:                                   | corstorp |                                                                                                                           |            |              |           |  |
| Section - Proposed Hoist - Section               | Drawing  | Drawing No. Revision   21593-CWA-B1-09-DR-A-0459 P-00                                                                     |            |              |           |  |
| A-A                                              | 2159     |                                                                                                                           |            |              |           |  |
| Drawing Status:                                  | Drawn    | Checked                                                                                                                   | Paper Size | Scale        | Date      |  |
| PLANNING                                         | DL       | ML                                                                                                                        | A0         | As indicated | 01/12/202 |  |