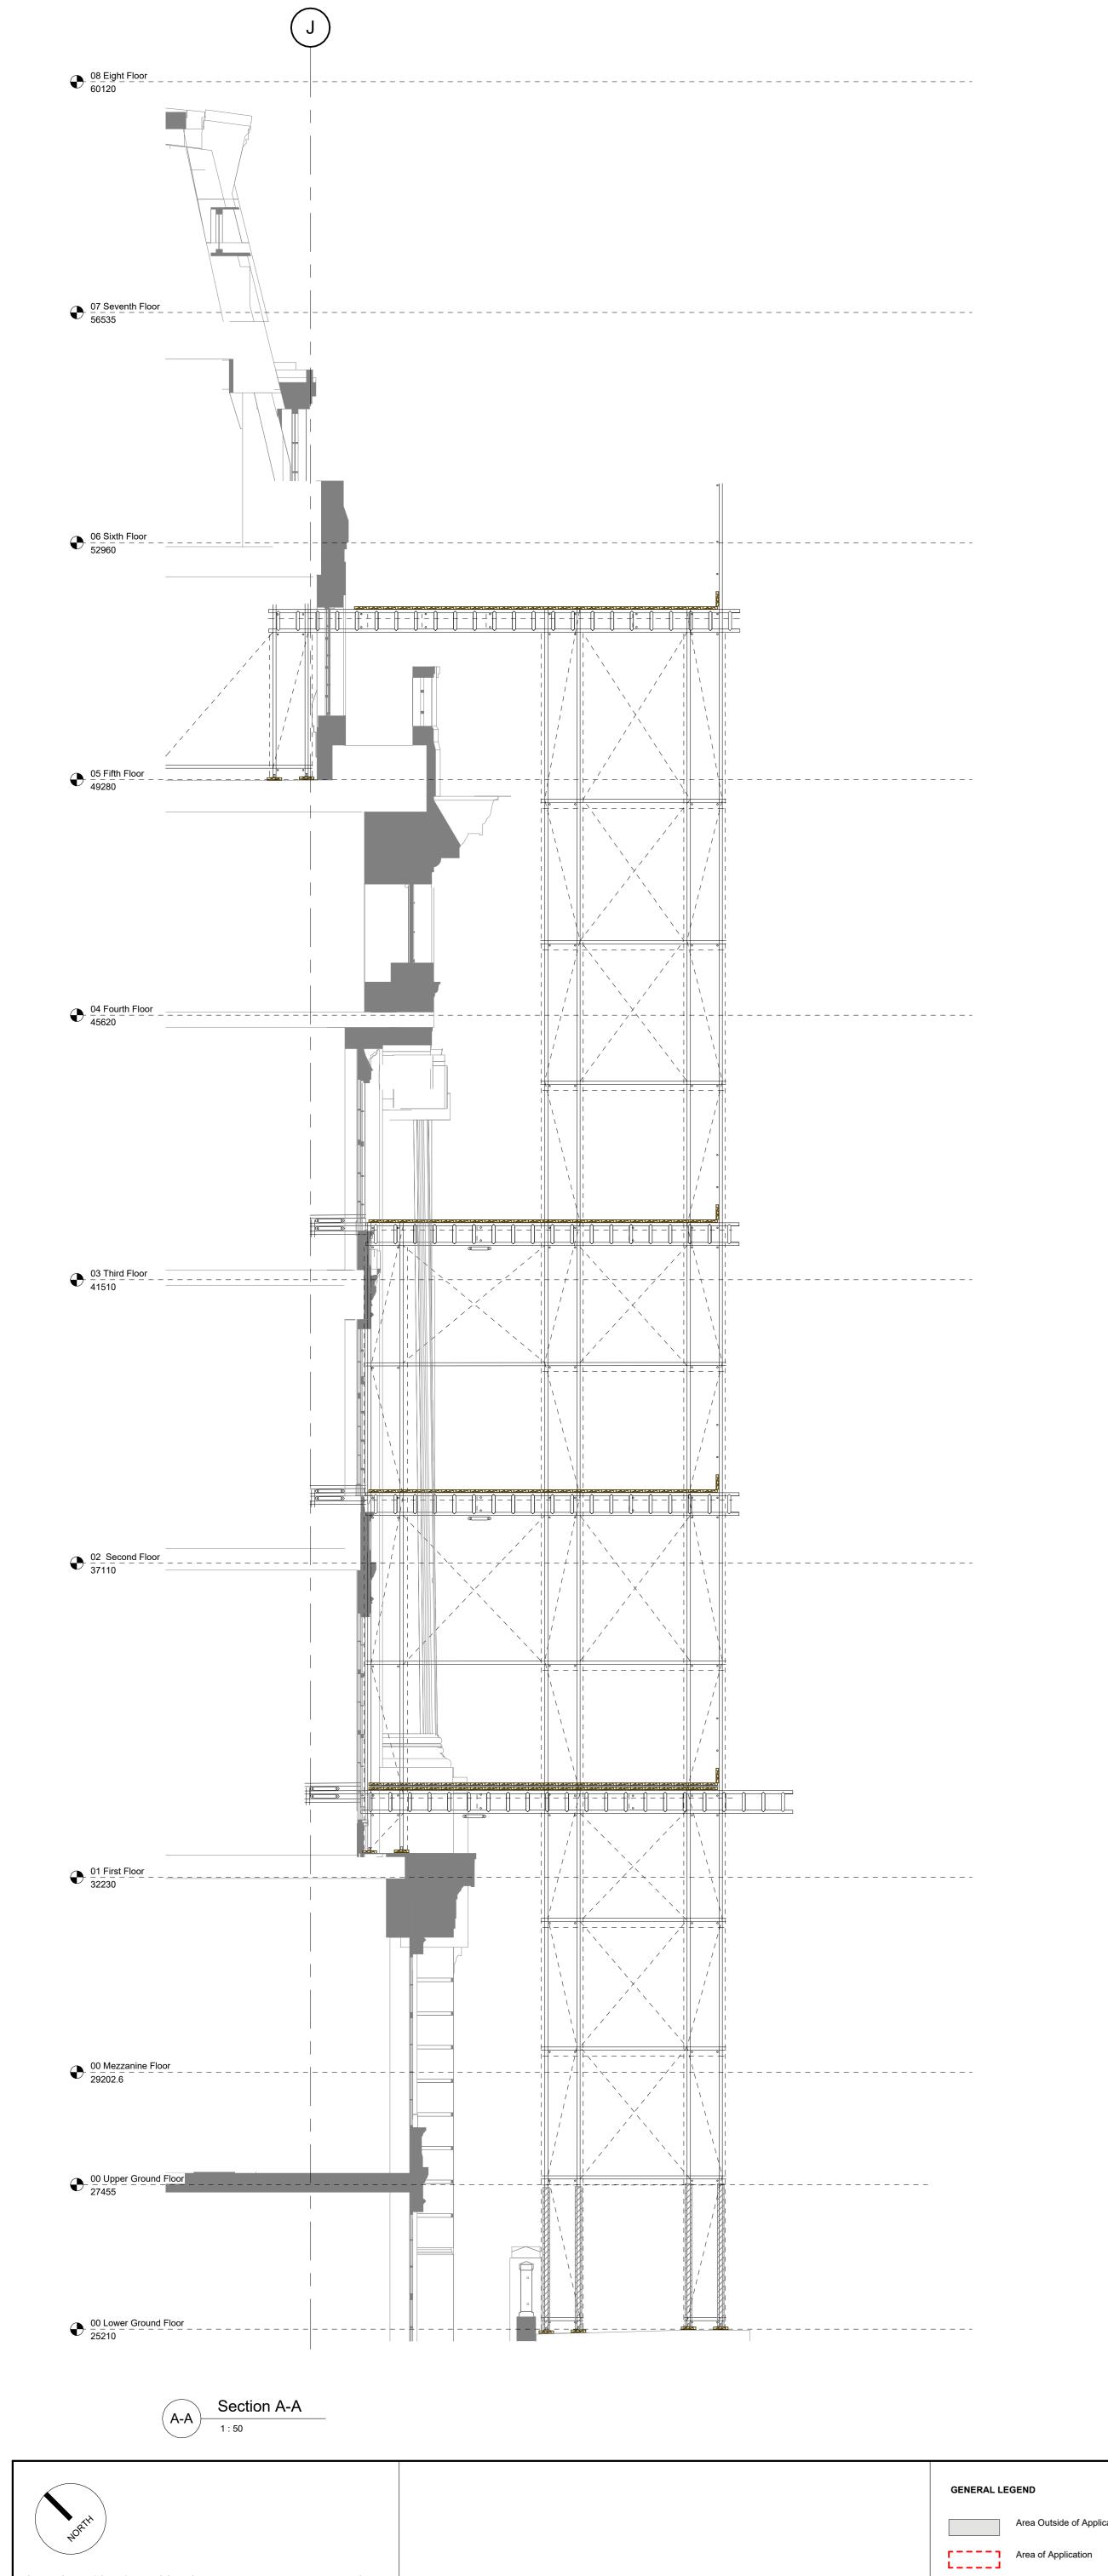

| he copyright of this drawing is vested with Corstorphine & Wright Ltd and must not be copied or reproduce | dP-00 | PLANNIN   |
|-----------------------------------------------------------------------------------------------------------|-------|-----------|
| vithout the consent of the company.                                                                       | Pov   | Docorinti |





Area Outside of Application

Windows to be Removed

## 2No SWIVEL COUPLERS





## DOUBLE LAYER OF BOARD WITH POLYTHENE MEMBRANE

XHIXHXX ATI ATI AT

| <sup>Client:</sup><br>Oxford Victoria House Ltd. | Сс       | Corstophine & Wright<br>London Studio<br>One Mortimer Street, London, W1T 3JA<br>020 7842 0820<br>corstorphine-wright.com |            |              |           |  |
|---------------------