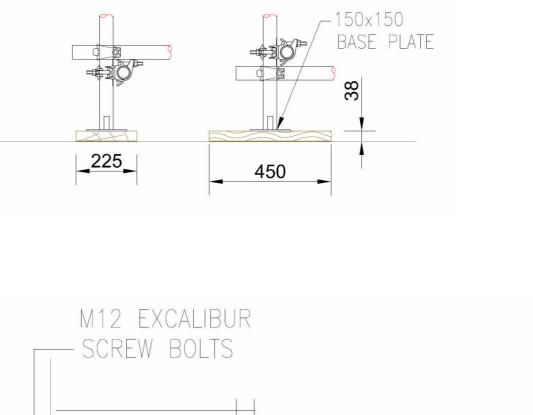

## 2No SWIVEL COUPLERS

## DOUBLE LAYER OF BOARD WITH POLYTHENE MEMBRANE

XHIXHXX ATI ATI AT

| <sup>Client:</sup><br>Oxford Victoria House Ltd. | Сс       | Corstophine & Wright<br>London Studio<br>One Mortimer Street, London, W1T 3JA<br>020 7842 0820<br>corstorphine-wright.com |            |              |           |  |
|--------------------------------------------------|----------|---------------------------------------------------------------------------------------------------------------------------|------------|--------------|-----------|--|
| Project:<br>21593 - Victoria House               | One Mor  |                                                                                                                           |            |              |           |  |
| Drawing Title:                                   | corstorp |                                                                                                                           |            |              |           |  |
| Section - Proposed Hoist - Section               | Drawing  | Drawing No. Revision   21593-CWA-B1-09-DR-A-0459 P-00                                                                     |            |              |           |  |
| A-A                                              | 2159     |                                                                                                                           |            |              |           |  |
| Drawing Status:                                  | Drawn    | Checked                                                                                                                   | Paper Size | Scale        | Date      |  |
| PLANNING                                         | DL       | ML                                                                                                                        | A0         | As indicated | 01/12/202 |  |