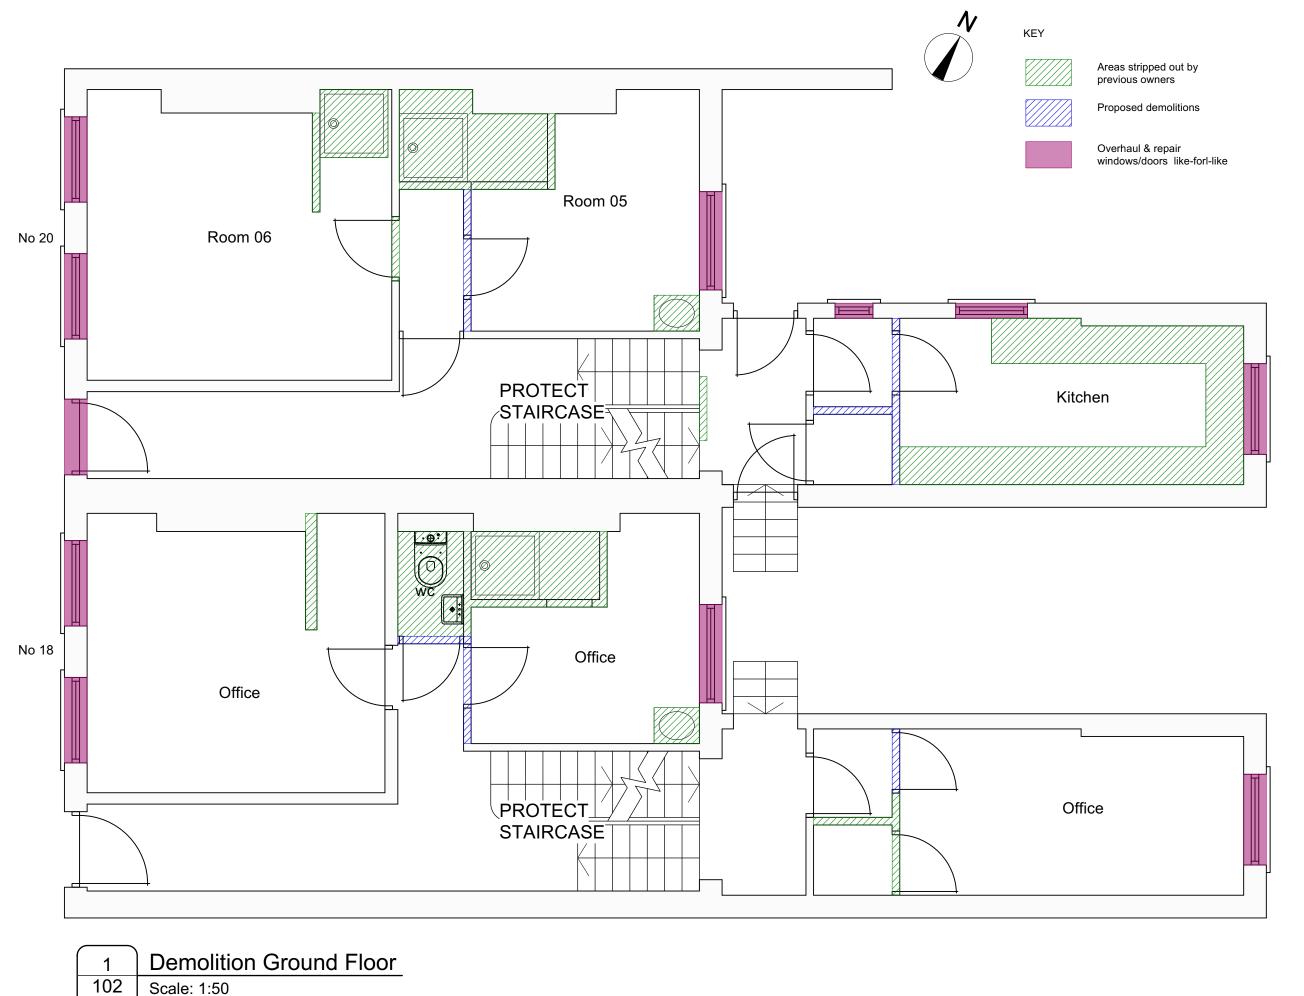

rma@rmears.co.uk www.rmears.co.uk Job No. 1:50@A3 2245 Jan 2023 5 M

STRIPPING OUT NOTES

- CEILINGS:

All ceilings are plasterboard. No historic cornices. Strip existing plasterboard.

- WALLS:

Notes

All wall finishes are modern. No historic skirtings or details except the stairwells. Strip existing plasterboard and modern joinery.

- DOORS:

All doors are modern. Strip and cart away.

- ELECTRICS/ GAS /CONNECTIONS Strip redundant connections

## PROTECTION NOTES

- FLOORS Protect existing floorboards

- STAIRS Protect existing stiarcase, including treads, balusters, handrails & string

- WINDOWS Protect existing windows. Carry out overhaul & like-for-like repairs

Revisions

Kelley House 18-20 Royal College Street

**Demolition Ground Floor Plan** 

ROGER MEARS ARCHITECTSLLP

Union Chapel, Compton Avenue

London N1 2XD tel 020 7359 8222

102

Code Dwg No.