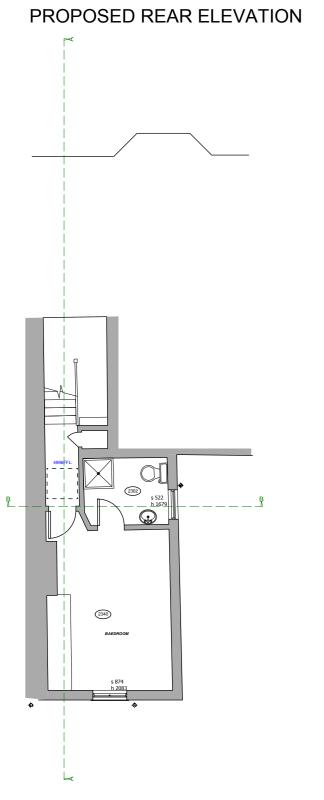

## PROPOSED LAYOUT, ELEVATION & SECTION

PROJECT NO: DRAWING NO: REVISION: P1068 PL01

SCALE @ SIZE: 1:100@ A2

**JAN 2023 DM** 

Architecture

 $Address: 12-13\ Poland\ Street,\ London,\ W1F\ 8QB$   $Web: www.peekarchitecture.co.uk\ |\ Email:georgina@peekarchitecture.co.uk\ |\ Tel:0207\ 734\ 3094$