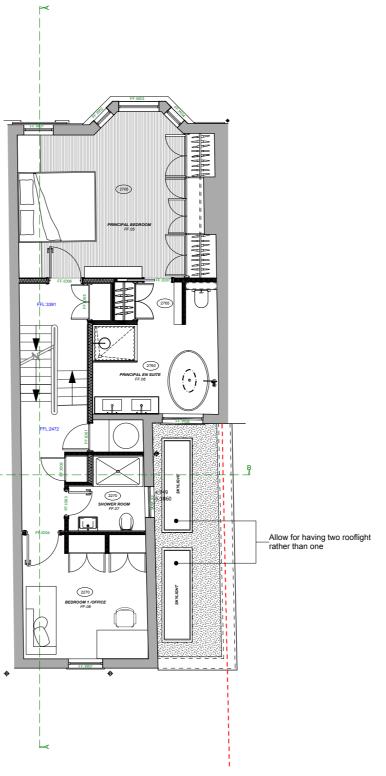

## PROPOSED LAYOUT, ELEVATION & SECTION

PROJECT NO: DRAWING NO: REVISION: P1068 PL01

SCALE @ SIZE: 1:100@ A2

**JAN 2023 DM** 

Architecture

 $Address: 12-13\ Poland\ Street,\ London,\ W1F\ 8QB$   $Web: www.peekarchitecture.co.uk\ |\ Email:georgina@peekarchitecture.co.uk\ |\ Tel:0207\ 734\ 3094$