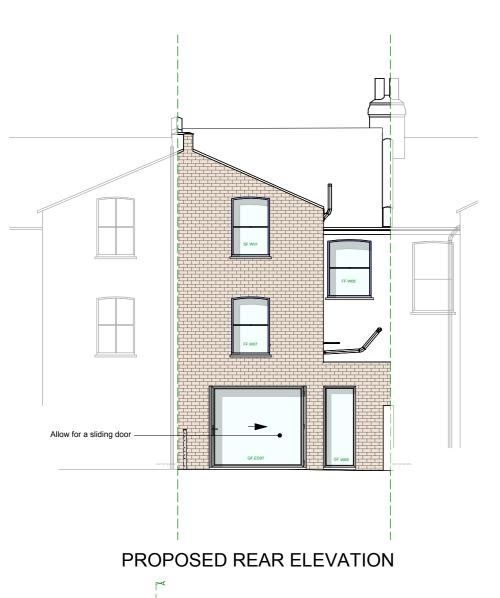

## PROPOSED LAYOUT, ELEVATION & SECTION

PROJECT NO: DRAWING NO: REVISION: P1068 PL01

SCALE @ SIZE: 1:100@ A2

**JAN 2023 DM** 

Architecture

 $Address: 12-13\ Poland\ Street,\ London,\ W1F\ 8QB$   $Web: www.peekarchitecture.co.uk\ |\ Email:georgina@peekarchitecture.co.uk\ |\ Tel:0207\ 734\ 3094$