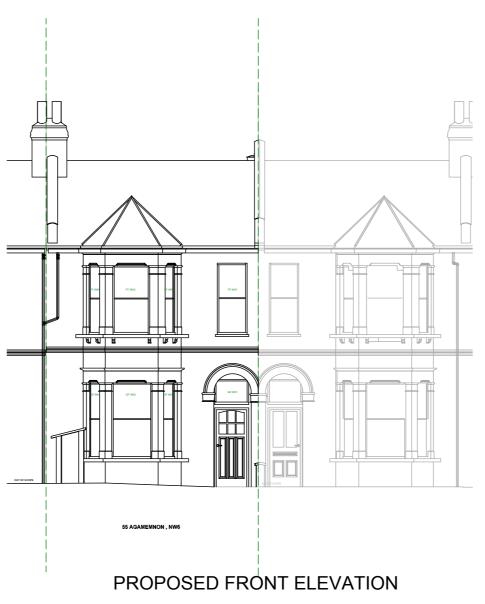

## PROPOSED LAYOUT, ELEVATION & SECTION

PROJECT NO: DRAWING NO: REVISION: P1068 PL01

SCALE @ SIZE: 1:100@ A2

**JAN 2023 DM** 

Architecture

 $Address: 12-13\ Poland\ Street,\ London,\ W1F\ 8QB$   $Web: www.peekarchitecture.co.uk\ |\ Email:georgina@peekarchitecture.co.uk\ |\ Tel:0207\ 734\ 3094$