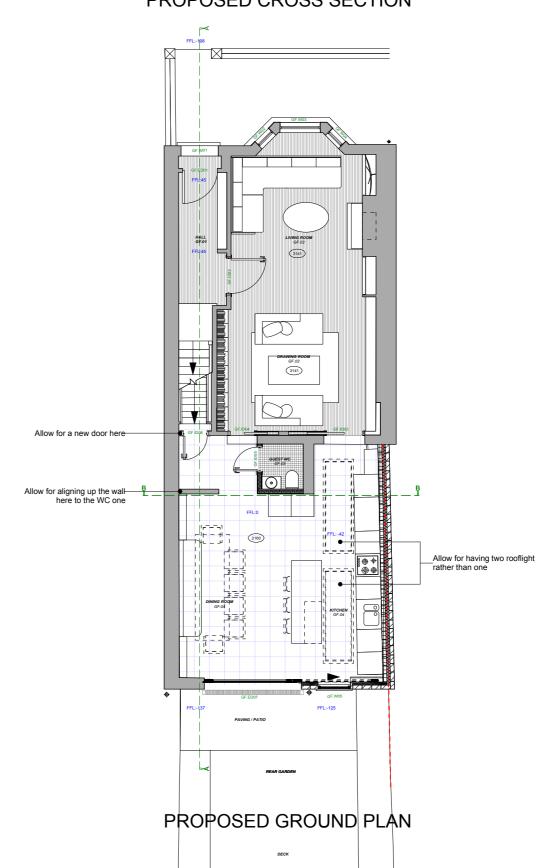

PROPOSED SECOND PLAN

PROPOSED FIRST PLAN

PROPOSED CROSS SECTION

**MMA - Minor Material Amendment:** 

COPYRIGHT AND LIABILITY NOTES:

The old drawings called PP-PA-020.C rev C in the previous application will be replaced with this new ones called PL01-D-PROPOSED LAYOUT

## PROPOSED LAYOUT, ELEVATION & SECTION

PROJECT NO: DRAWING NO: REVISION: P1068 PL01

SCALE @ SIZE: 1:100@ A2

**JAN 2023 DM** 

Architecture

 $Address: 12-13\ Poland\ Street,\ London,\ W1F\ 8QB$   $Web: www.peekarchitecture.co.uk\ |\ Email:georgina@peekarchitecture.co.uk\ |\ Tel:0207\ 734\ 3094$