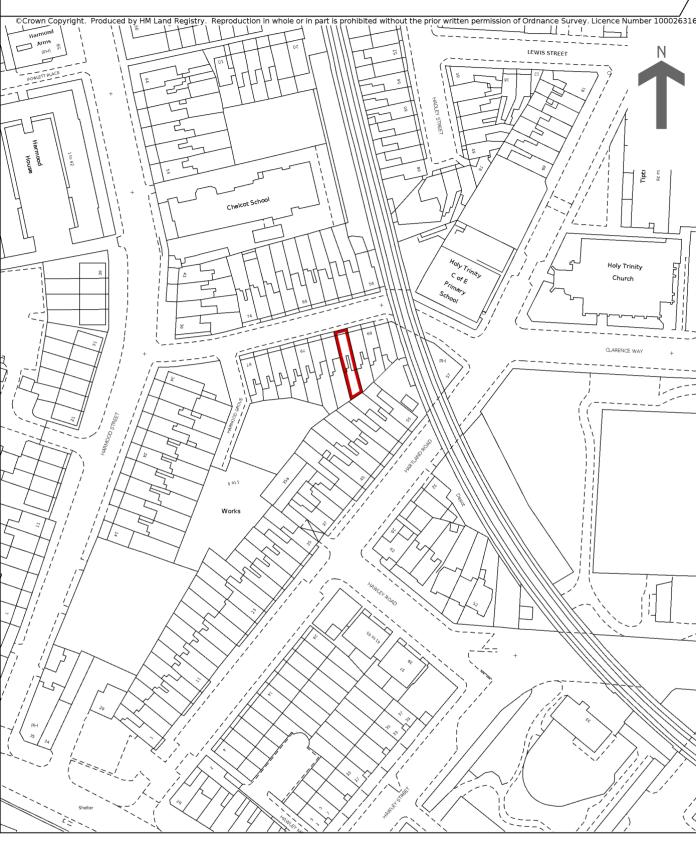

## HM Land Registry Current title plan

Title number NGL862821
Ordnance Survey map reference TQ2884SE
Scale 1:1250
Administrative area Camden

This is a copy of the title plan on 18 JAN 2023 at 19:47:20. This copy does not take account of any application made after that time even if still pending in HM Land Registry when this copy was issued.

HM Land Registry endeavours to maintain high quality and scale accuracy of title plan images. The quality and accuracy of any print will depend on your printer, your computer and its print settings. This title plan shows the general position, not the exact line, of the boundaries. It may be subject to distortions in scale. Measurements scaled from this plan may not match measurements between the same points on the ground.