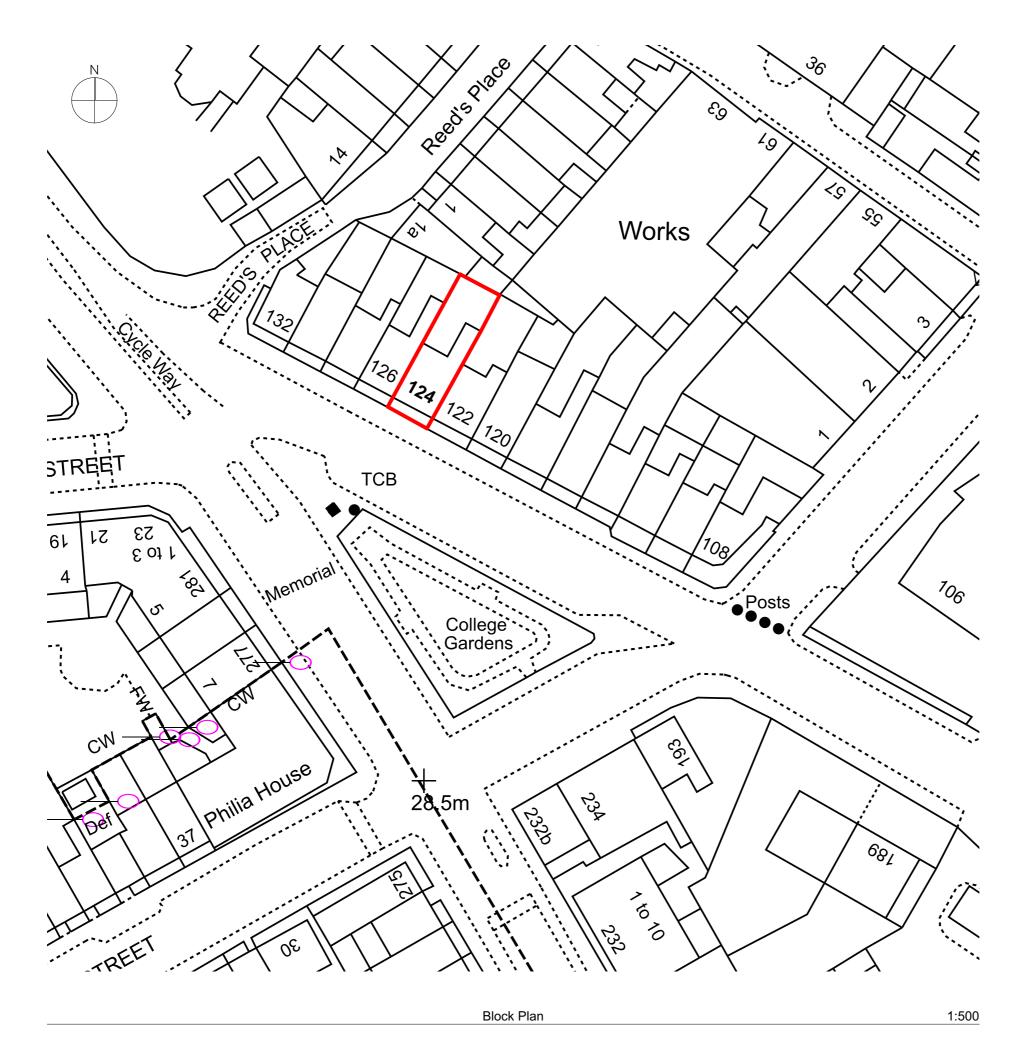

## Pre-Planning Not For Construction Rev Date

S

10b Branch Place London N1 5PH p: 0207 686 3445 e: info@scenarioarchitecture.com w: www.scenarioarchitecture.com

Project Name: 124&124A St Pancras Way

Client:

Anya Thomas

Site Location:

## 124&124A St Pancras Way London NW1 9NB UK

Drawing not to be used other than the purpose for which it was prepared. It's supplied without liability for errors or omissions. All dimensions are to be checked on site. This drawing is to be read in conjunction with all other drawings. Notes on this drawing will apply to all other drawings where a similar position exists.

Scale @ A3 **1:500** 

Project No. **146** 

Drawing Name Block Plan

Drawing Number

20m

Rev