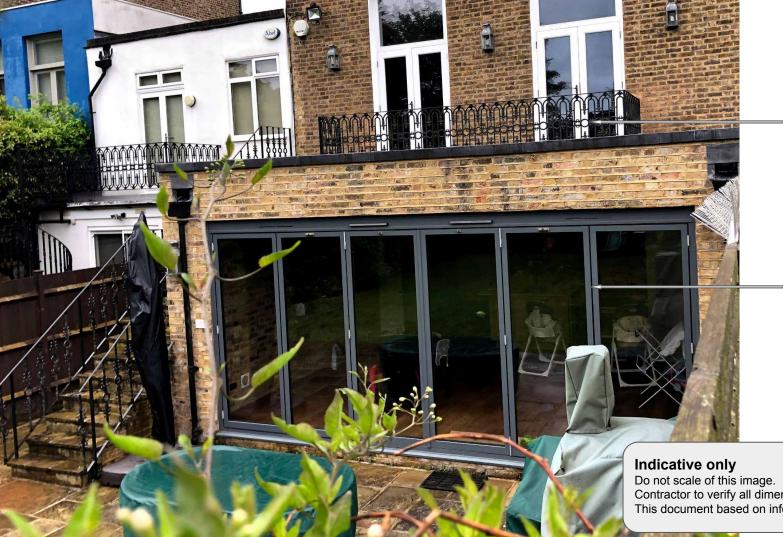

**Existing Extension at 40** Parkhill Rd as Exemplar

Balustrade style in keeping with main house design

Aluminium framed bifold Windows. In keeping with existing Aluminium finishes on first floor 42 main house and 42D maisonette. Secure and energy efficient

## Indicative only

Do not scale of this image.
Contractor to verify all dimensions on site
This document based on information from others

Client: Mr Gennaro Esposito

Project: 42 Parkhill Road NW3 2YP Rear Extension