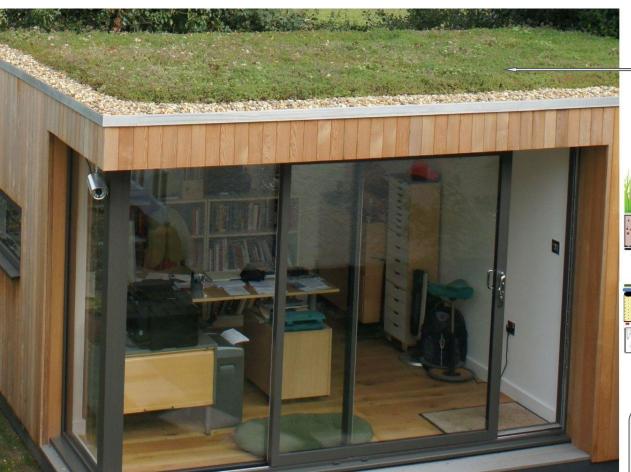

Contractor to verify all dimensions on site This document based on information from others

Sedum "Green" Roof

Sedum Green Roof (Biodiverse)

Growing Media (100% Recycled)

Attenuation Layer (90% Recycled)

Waterproofing and Insulation Layers (Recycled / Solvent free where possible)