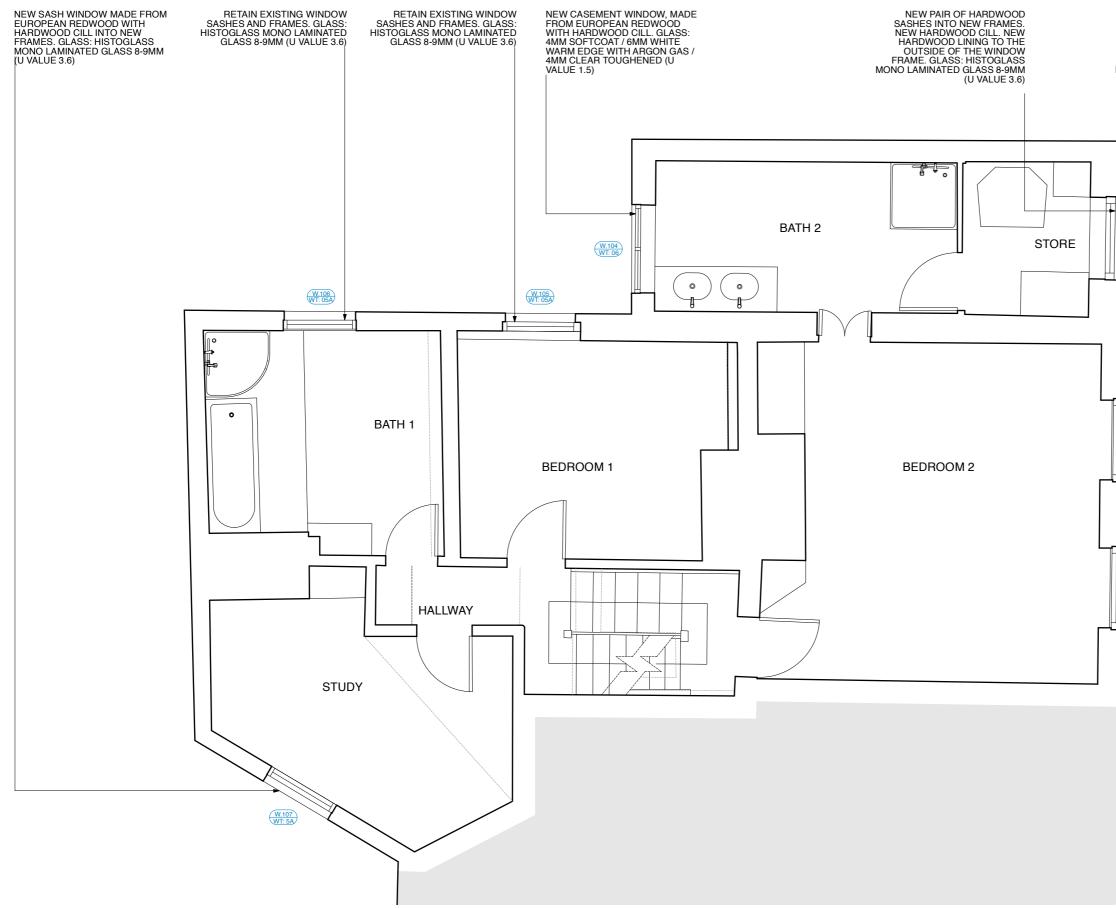

0

| NEW PAIR OF HARDWOOD<br>SASHES INTO NEW FRAMES.<br>NEW HARDWOOD CILL. NEW<br>HARDWOOD LINING TO THE<br>OUTSIDE OF THE WINDOW<br>FRAME. GLASS: HISTOGLASS<br>MONO LAMINATED GLASS 8-9MM<br>(U VALUE 3.6) |                                                                                                                                                                                                                                                                                                                                                                                                                                                                                                                                                                                                                                                                                                                    |
|---------------------------------------------------------------------------------------------------------------------------------------------------------------------------------------------------------|--------------------------------------------------------------------------------------------------------------------------------------------------------------------------------------------------------------------------------------------------------------------------------------------------------------------------------------------------------------------------------------------------------------------------------------------------------------------------------------------------------------------------------------------------------------------------------------------------------------------------------------------------------------------------------------------------------------------|
| W 103<br>WT. 05                                                                                                                                                                                         |                                                                                                                                                                                                                                                                                                                                                                                                                                                                                                                                                                                                                                                                                                                    |
| (W102)<br>(W1:05)                                                                                                                                                                                       | GENERAL NOTES     THIS DRAWING IS NOT TO BE SCALED     FIGURED DIMENSIONS TO TAKE PREFRENCE TO SCALED DIM     FIGURED DIMENSIONS TO TAKE PREFRENCE TO SCALED DIM     ALL CONTRACTORS WORK TO COMPLY WITH THE LATEST COO     AND TO BE CHIE SATISFACTION OF LOCAL AUTHORS     ANY DISCREPANCIESTO BE REPORTED TO THE ARCHITECT BE     THE CONTRACTOR IS TO VERIFY ALL LEVELS, DIMENSIONS AN     BEFORE ANY WORK COMMENCES ON SITE     ALL SERVICES TO BE COORDINATED BY THE CONTRACTOR BE     THE CONTRACTOR BE CONDINATED BY THE CONTRACTOR BE     THE CONTRACTOR IS RESPONSIBLE FOR ANY SITE VISITS BY L     READ THESE ARCHITECTURAL DRAWINGS IN CONJUNCTION W     OTHER CONSULTATIONARY AND DETALS WHERE APPLIC |
| W101<br>WT.05                                                                                                                                                                                           | NO.         DATE         DESCRIPTION           REVA         24.10.22         GLASS SPECS UPDA           REVB         01.12.22         NOTES UPDATED           REVC         09.01.23         NOTES UPDATED OF                                                                                                                                                                                                                                                                                                                                                                                                                                                                                                       |
|                                                                                                                                                                                                         | PROJECT TITLE                                                                                                                                                                                                                                                                                                                                                                                                                                                                                                                                                                                                                                                                                                      |
|                                                                                                                                                                                                         | CANNON COTTAGE NW3 1LH DRAWING TITLE FIRST FLOOR AS PROPOSED SCALE                                                                                                                                                                                                                                                                                                                                                                                                                                                                                                                                                                                                                                                 |
|                                                                                                                                                                                                         | 1:50 @ A3<br>DRAWING NO.<br>2105 - 202<br>DATE DRAWN BY<br>06/06/2022 MZ                                                                                                                                                                                                                                                                                                                                                                                                                                                                                                                                                                                                                                           |
| 5 M                                                                                                                                                                                                     |                                                                                                                                                                                                                                                                                                                                                                                                                                                                                                                                                                                                                                                                                                                    |

RETAIN EXISTING WINDOW

NEW SASHES MADE FROM EUROPEAN REDWOOD INTO NEW FRAMES. GLASS: HISTOGLASS MONO LAMINATED GLASS 8-9MM (U VALUE 3.6)

0

RETAIN EXISTING WINDOW SASHES AND FRAMES. GLASS: HISTOGLASS MONO LAMINATED GLASS 8-9MM (U VALUE 3.6)

REVISION NOTES NO. DATE

GENERAL NOTES

THIS DRAWING IS NOT TO BE SCALED
 FIGURED DIMENSIONS TO TAKE PREFERENCE TO SCALED DIMENSION

ALL CONTRACTORS WORK TO COMPLY WITH THE LATEST CODES OF PRACTICE AND TO BE TO THE ENTIRE SATISFACTION OF LOCAL AUTHORITIES \_ ANY DISCREPANCIESTO BE REPORTED TO THE ARCHITECT BEFORE COMMENCIN THE CONTRACTOR IS TO VERIFY ALL LEVELS, DIMENSIONS AND BUILDING LINES BEFORE ANY WORK COMMENCES ON SITE ALL SETTING OUT TO BE THE CONTRACTORS ENTIRE RESPONSIBILITY A LL SERVICES TO BE COORDINATED BY THE CONTRACTOR BEFORE COMMENCING 0 THE CONTRACTOR IS RESPONSIBLE FOR ANY SITE VISITS BY LOCAL AUTHORITIES READ THESE ARCHITECTURAL DRAWINGS IN CONJUNCTION WITH ENSINEERS AND 0 THESE ON THE OTHER AND DETALS WHERE APPLICABLE

 REVA
 24.10.22
 GLASS SPECS UPDATED

 REVB
 01.12.22
 NOTES UPDATED

 REVC
 09.01.23
 NOTES UPDATED ON 106 & 106