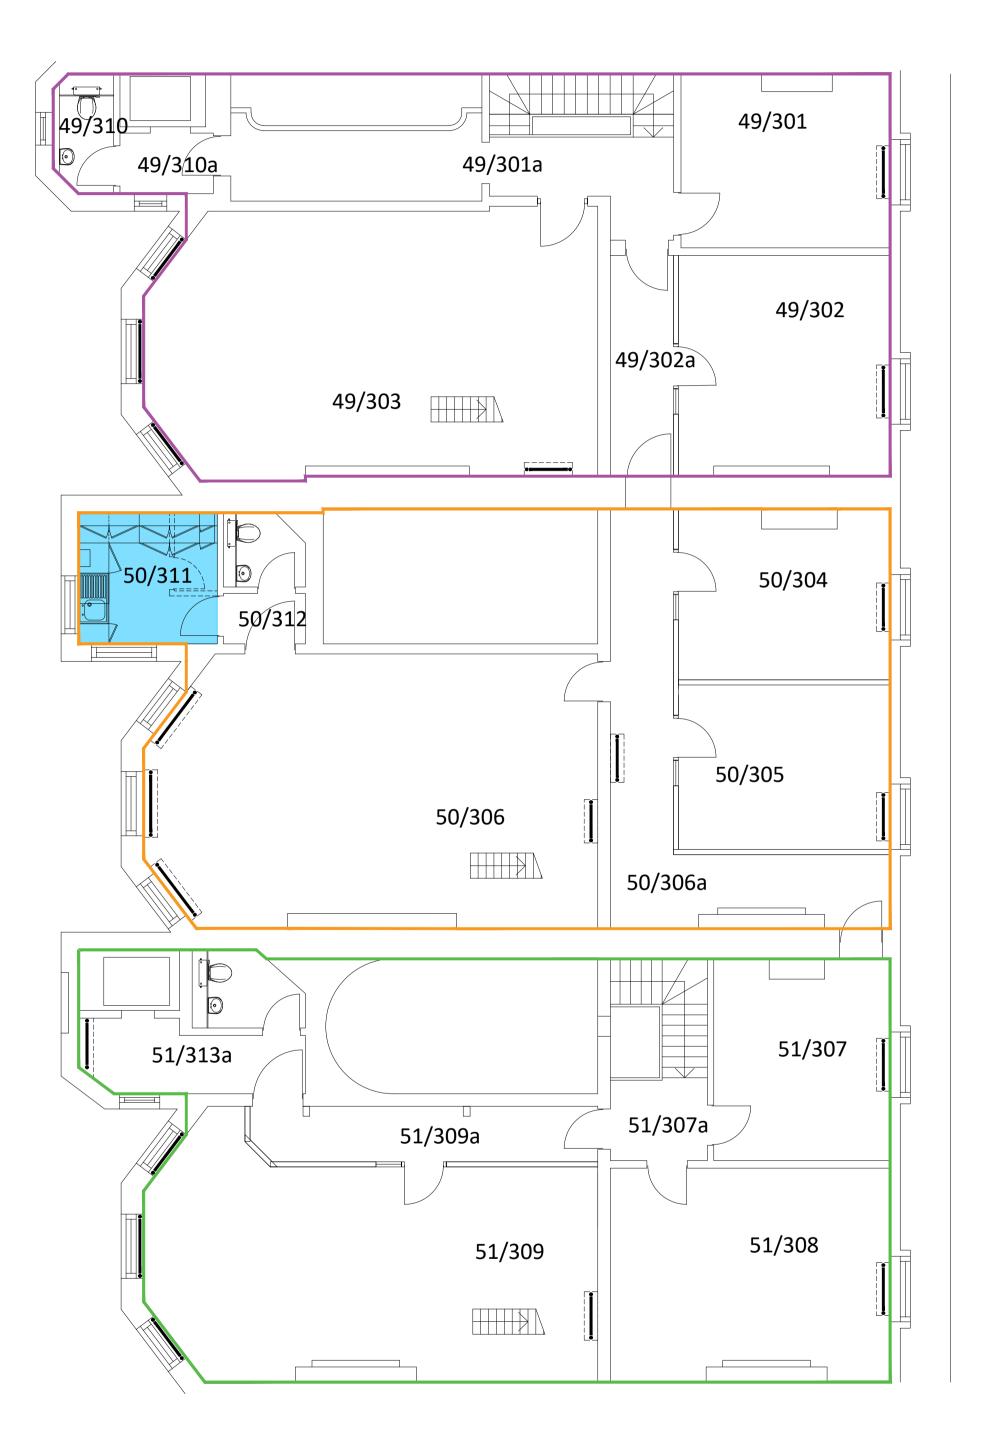

Kev:

Works to kitchen (Flat No. 50)

——— Flat No.49

Flat No.50

Flat No.51

The terrace houses

 01
 04.01.23
 Areas highlighted
 ZI

 29.01.15

 Rev
 Date
 Description
 Chk

243 Brooklands Road Weybridge Surrey KT13 ORH

Bloomsbury Publishing 49-51 Bedford Square London

Drawing

Existing Third Floor Plan

| ſ |                 |    |        |          |           |
|---|-----------------|----|--------|----------|-----------|
|   | Drawn By        | PF | Date   | 29.01.15 | j         |
|   | Project Manager | SP | Scale  | NTS      |           |
|   | Project No.     |    | Drawin | g No.    | Stage/Rev |
|   | 4499            |    | 100    | )4       | 01        |