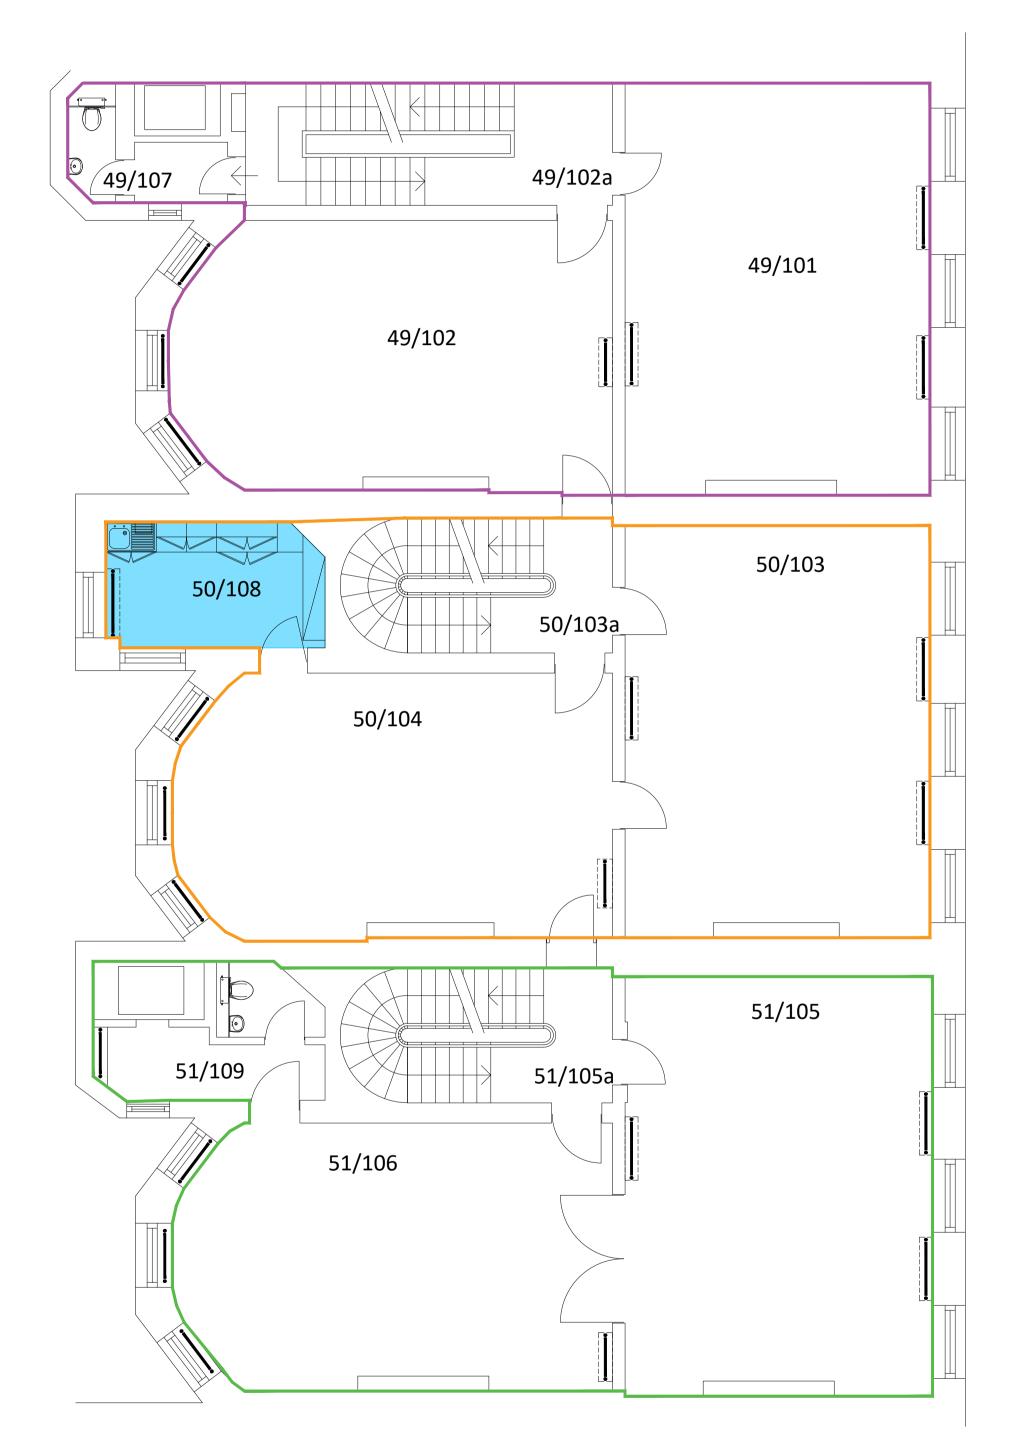

Works to kitchen (Flat No. 50)

Flat No.49

Flat No.50

Flat No.51

## The terrace houses

 01
 04.01.23
 Areas highlighted
 Z

 29.01.15

 Rev
 Date
 Description
 Chl

243 Brooklands Road
Weybridge
Surrey KT13 ORH

T 01932 850100
W www.dhpuk.co.uk

Project

Bloomsbury Publishing 49-51 Bedford Square London

Drawing

Existing First Floor Plan

| Drawn By        | PF | Date    | 29.01.15 | 5         |
|-----------------|----|---------|----------|-----------|
| Project Manager | SP | Scale   | NTS      |           |
| Project No.     |    | Drawing | No.      | Stage/Rev |
| 4499            |    | 1002    | 2        | 01        |