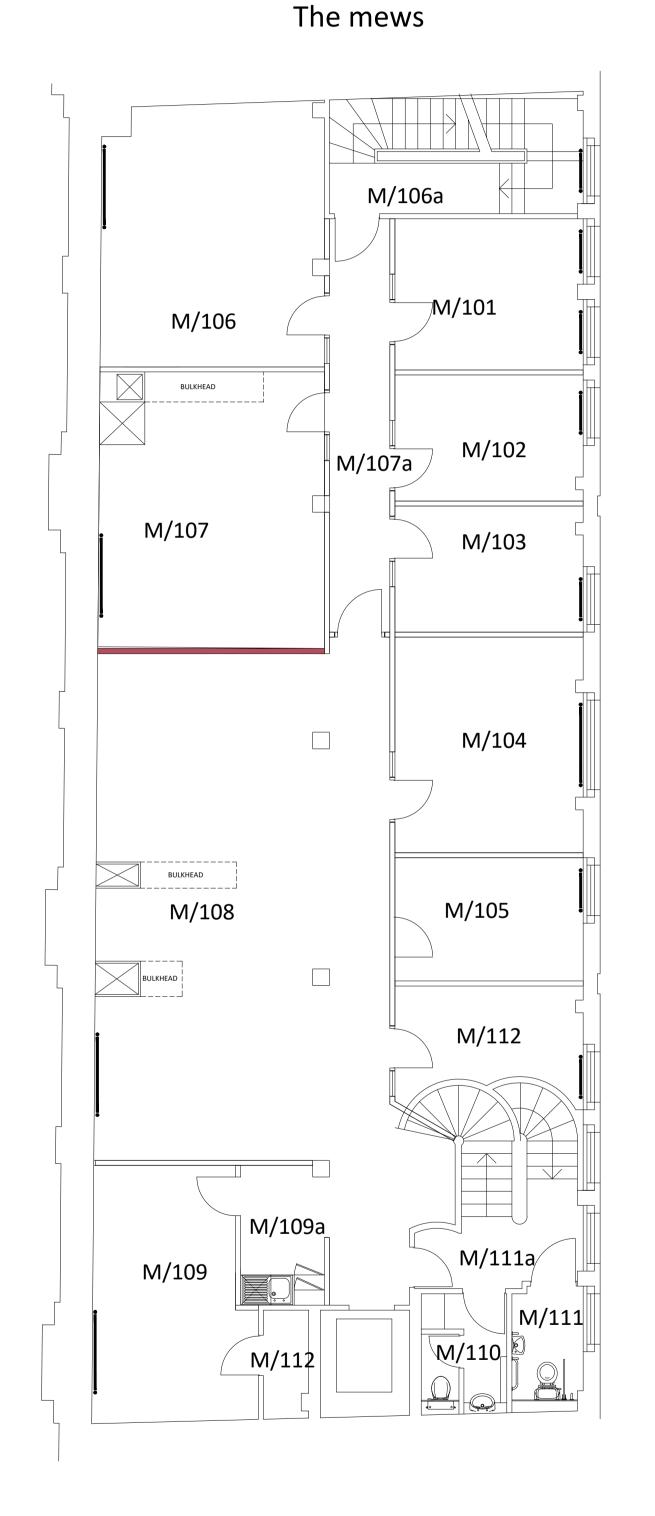

Drawing

Existing First Floor Plan

| Drawn By        | PF | Date    | 29.01.15 | 5         |
|-----------------|----|---------|----------|-----------|
| Project Manager | SP | Scale   | NTS      |           |
| Project No.     |    | Drawing | No.      | Stage/Rev |
| 4499            |    | 1002    | 2        | 01        |