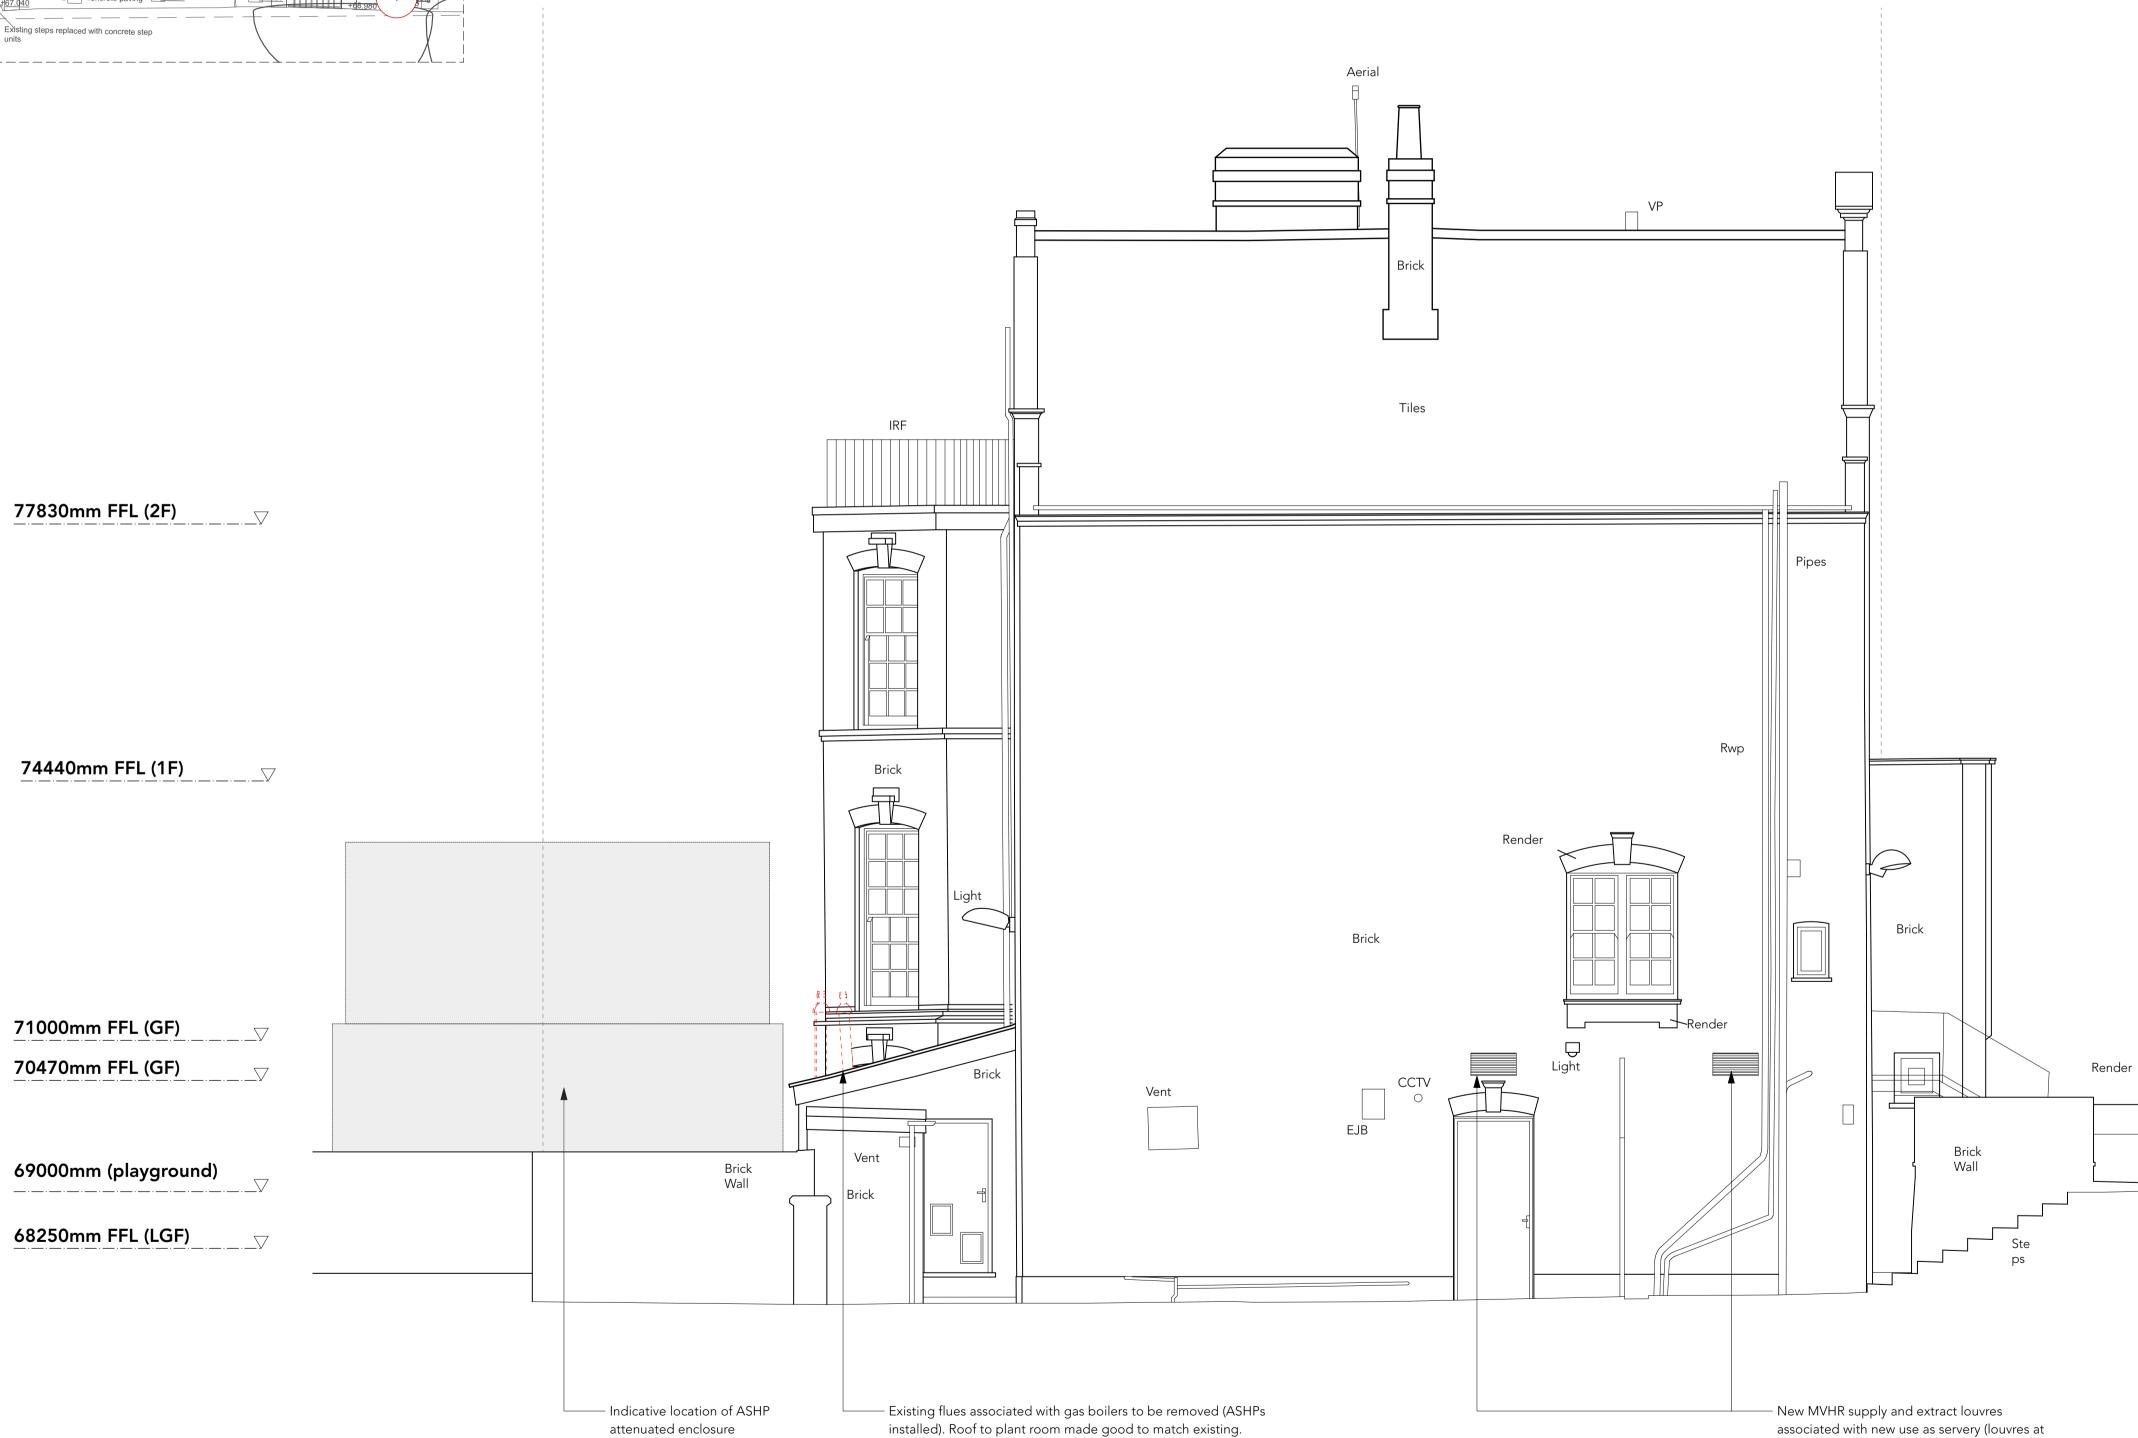

Line of No.7 Netherhall Gardens (behind)

No.5: Proposed South Elevation

GF floor level)

## <u>KEY</u> ---- Demolition Please see the following drawings by B|D Landscape Architects for more information, specifically relating to landscaping proposal and boundary treatments. 0271-BDL-XX-XX-DR-L-0802-P06\_Illustrative Landscape Masterplan; Site Wide 0271-BDL-XX-XX-DR-L-0803-P05\_Illustrative Landscape Masterplan; No 5 0271-BDL-XX-XX-DR-L-0805-P04\_Illustrative Hard Landscape & Levels Strategy; No.5 0271-BDL-XX-XX-DR-L-0806-P04\_Illustrative Soft Landscape Strategy; No.5 0271-BDL-XX-XX-DR-L-0101-P07\_Cross Section AA 0271-BDL-XX-XX-DR-L-0103-P03\_Cross Section CC revision revisio Do not scale from drawings Confirm all dimensions on site prior to manufacture Confirm discrepancies with Architect prior to proceeding Refer to all Engineers' documentation note job no. job tit SHJS 628 Netherhall Gardens dwg. title No.5: Proposed South 01/12/2022 Elevation CB drawn Client: GDST SW/HB checked Scale: 1:50 @ A1 / 1:100 @ A3 dwg. no. rev. no 628\_P607 P1 PLANNING