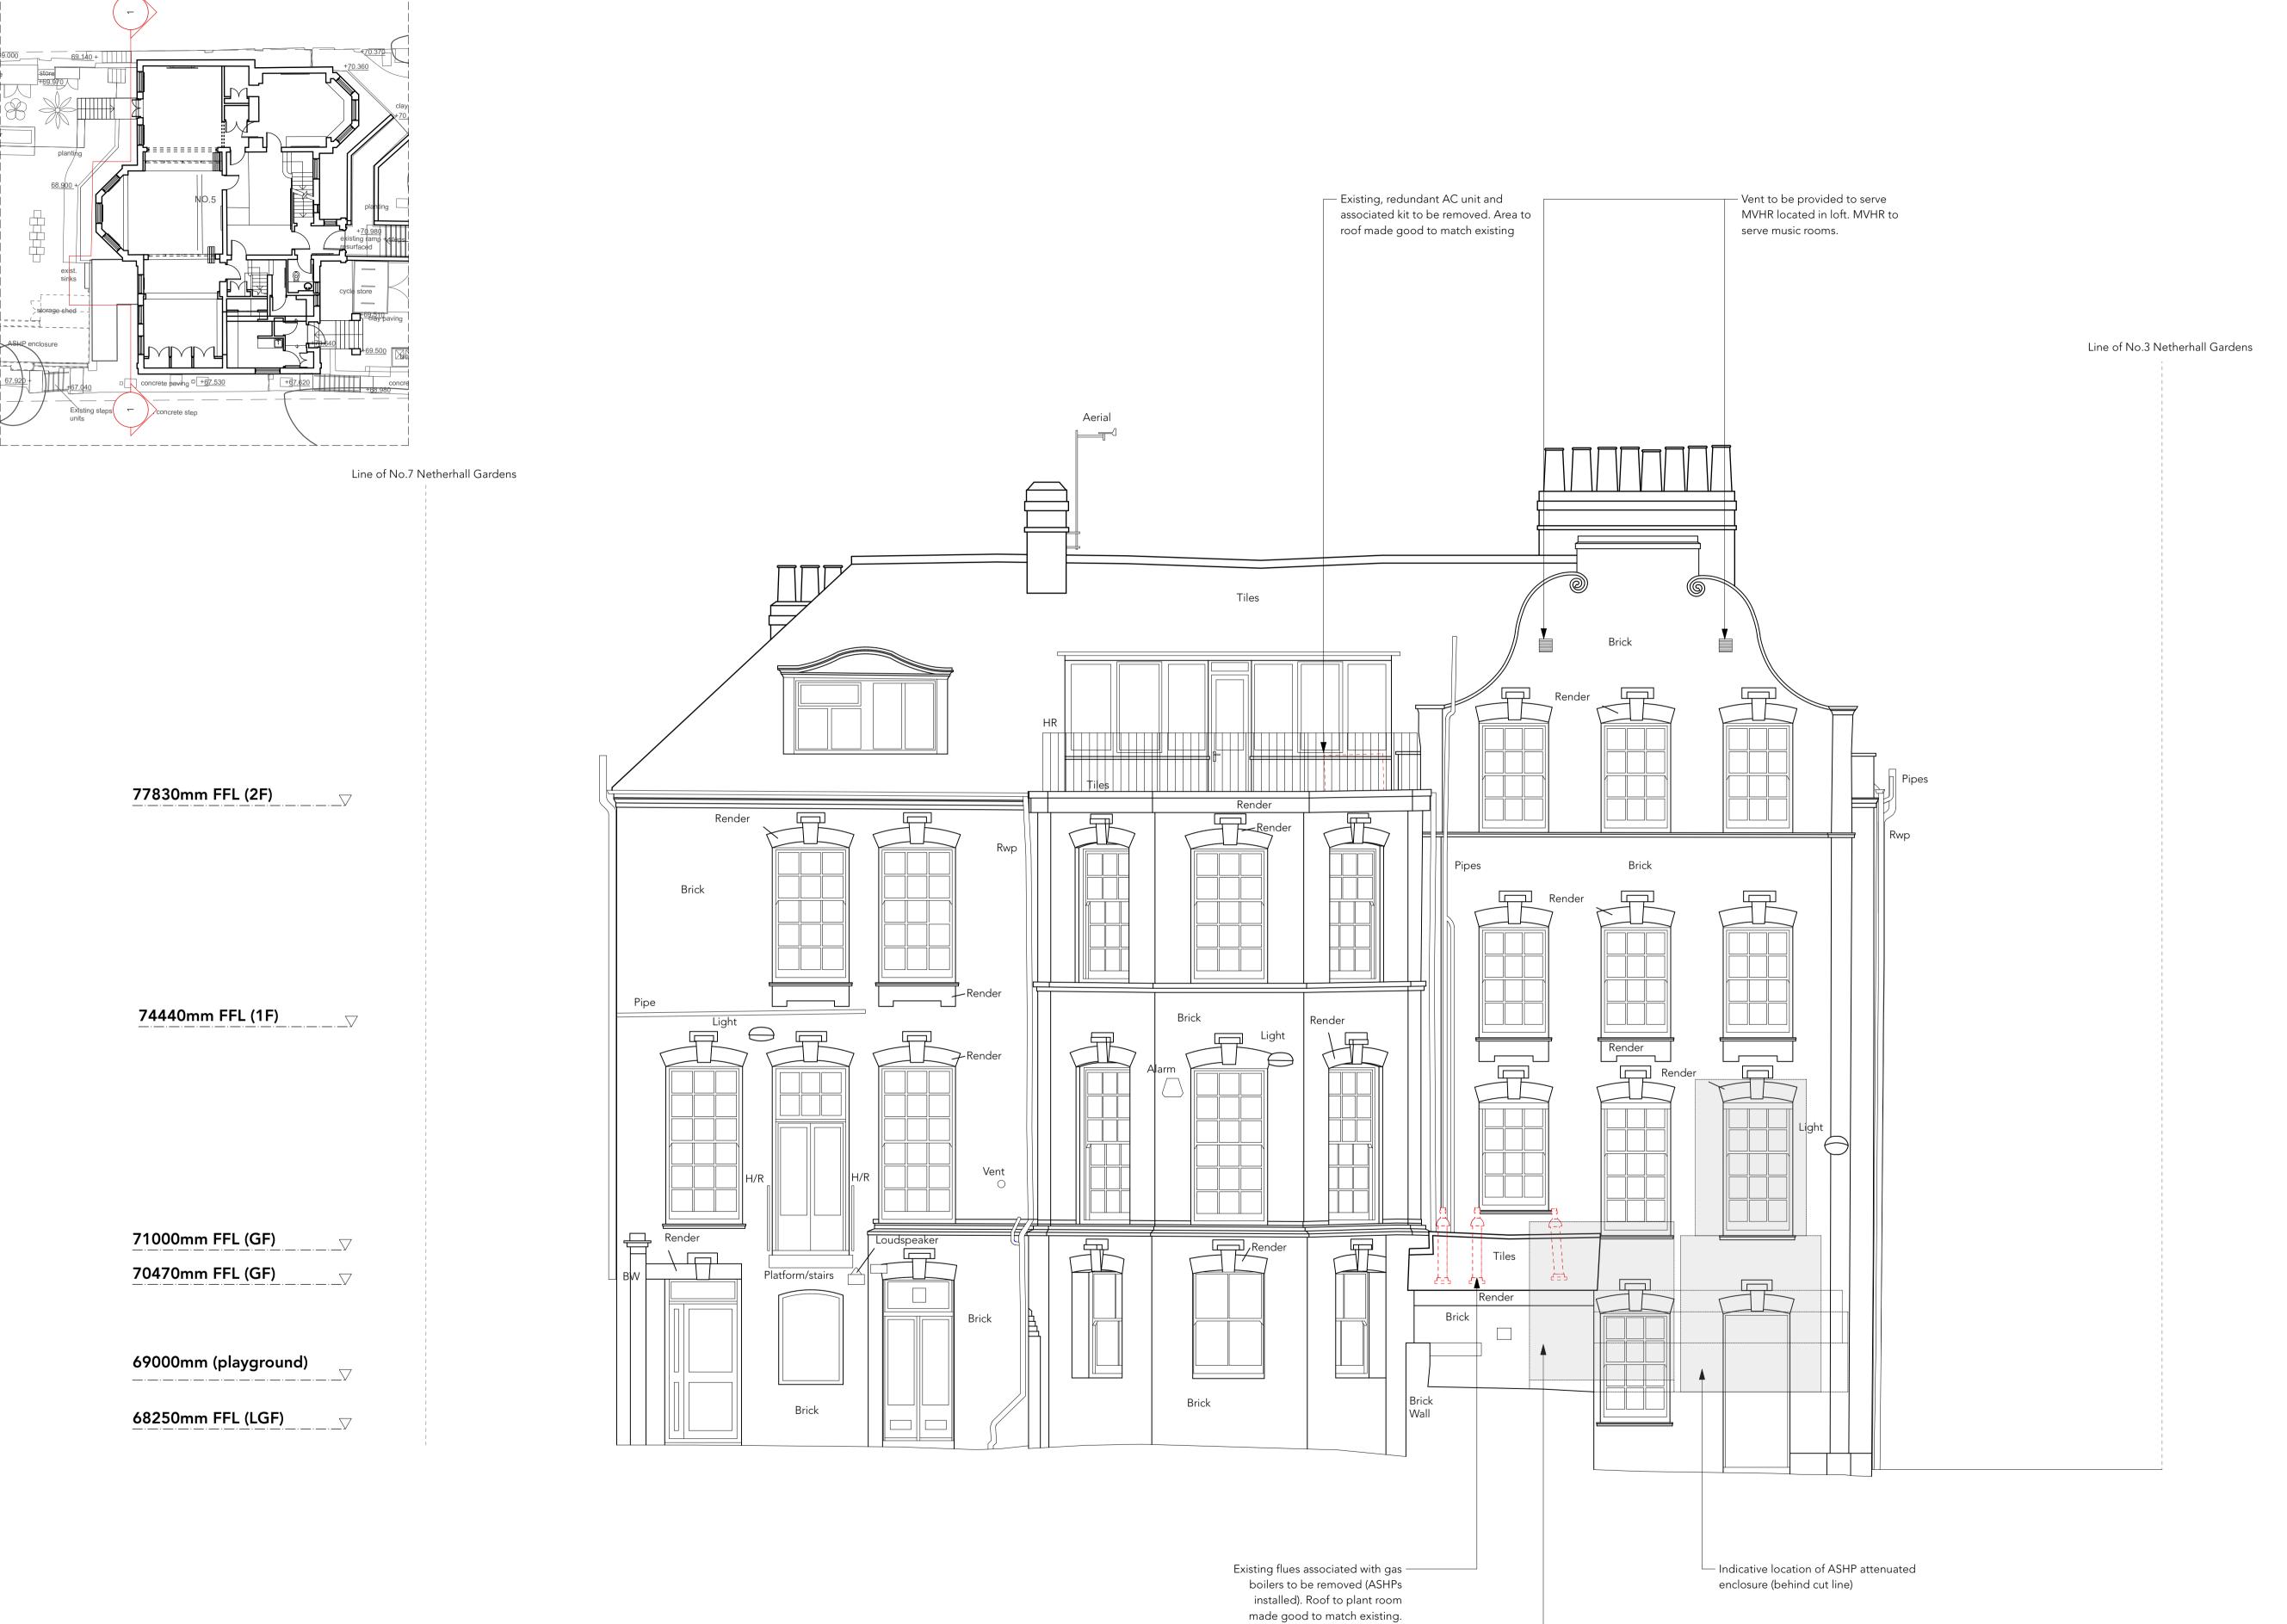

Indicative location of new timber storage

shed to playground (behind cut line)

<u>KEY</u>

---- Demolition

Please see the following drawings by B|D Landscape Architects for more information, specifically relating to landscaping proposal and boundary treatments.

| Refer to all Engineers' documentation notes |                                         |            |
|---------------------------------------------|-----------------------------------------|------------|
| job no.                                     |                                         | job title  |
| / 00                                        | SHJS                                    |            |
| 628                                         | Netherhall Garden                       | iS         |
| date                                        |                                         | dwg. title |
| 01/12/2022                                  | No.5: Proposed West<br>(rear) Elevation |            |
| CB drawn                                    | Client: GDST                            |            |
| SW/HB checked                               | Scale: 1:50 @ A1 / 1:100 @ A3           |            |
|                                             | dwg. no.<br>628_P605                    | rev. no.   |