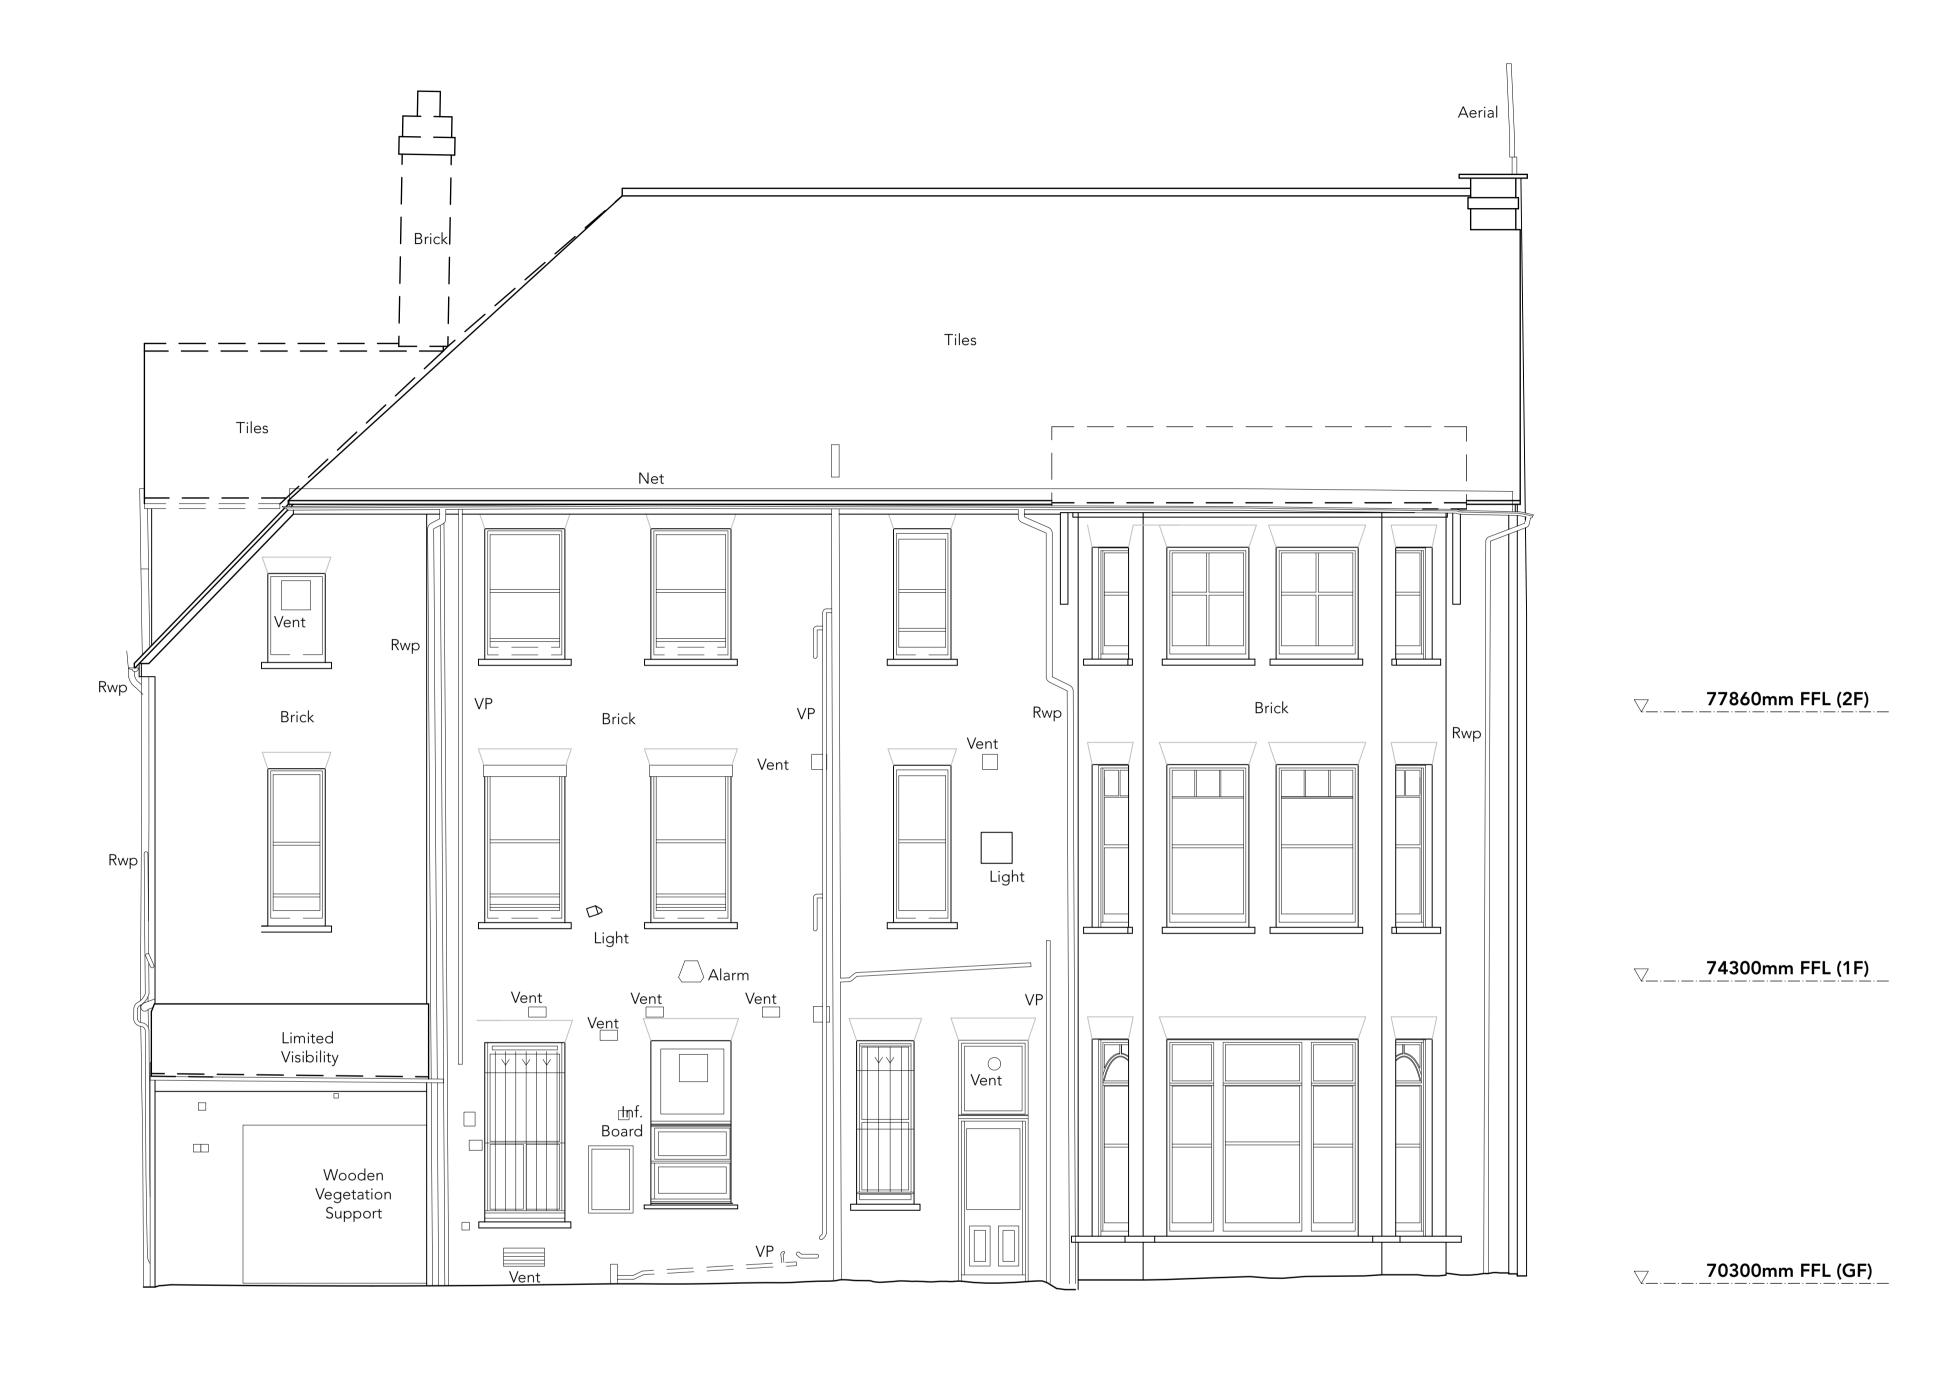

L\_\_\_\_\_\_

No.12: Existing East (rear) Elevation

Confirm all dimensions on site prior to manufacture
Confirm discrepancies with Architect prior to proceeding
Refer to all Engineers' documentation

Do not scale from drawings

| Refer to all Enginee | rs' documentation            | notes      |
|----------------------|------------------------------|------------|
| job no.              |                              | job title  |
| 628                  | SHJS<br>Netherhall Garde     | ns         |
| date                 |                              | dwg. title |
| 05/12/2022           | No.12: Existing East         |            |
|                      | (rear) Elevation             |            |
| CB drawn             | Client: GDST                 |            |
| SW/HB checked        | Scale: 1:50 @ A1 / 1:100 @ A | 43         |
|                      | dwg. no                      | rev. no.   |
|                      | 628_E602                     | P1         |
| PLANNIN              | 1G                           |            |

Measured Building Survey from Michael Gallie + Partners

0 1 2 3 4 5 M

Sarah Wigglesworth Architects

T +44 (0)20 7607 9200 F +44 (0)20 7607 5800
E mail@swarch.co.uk W www.swarch.co.uk