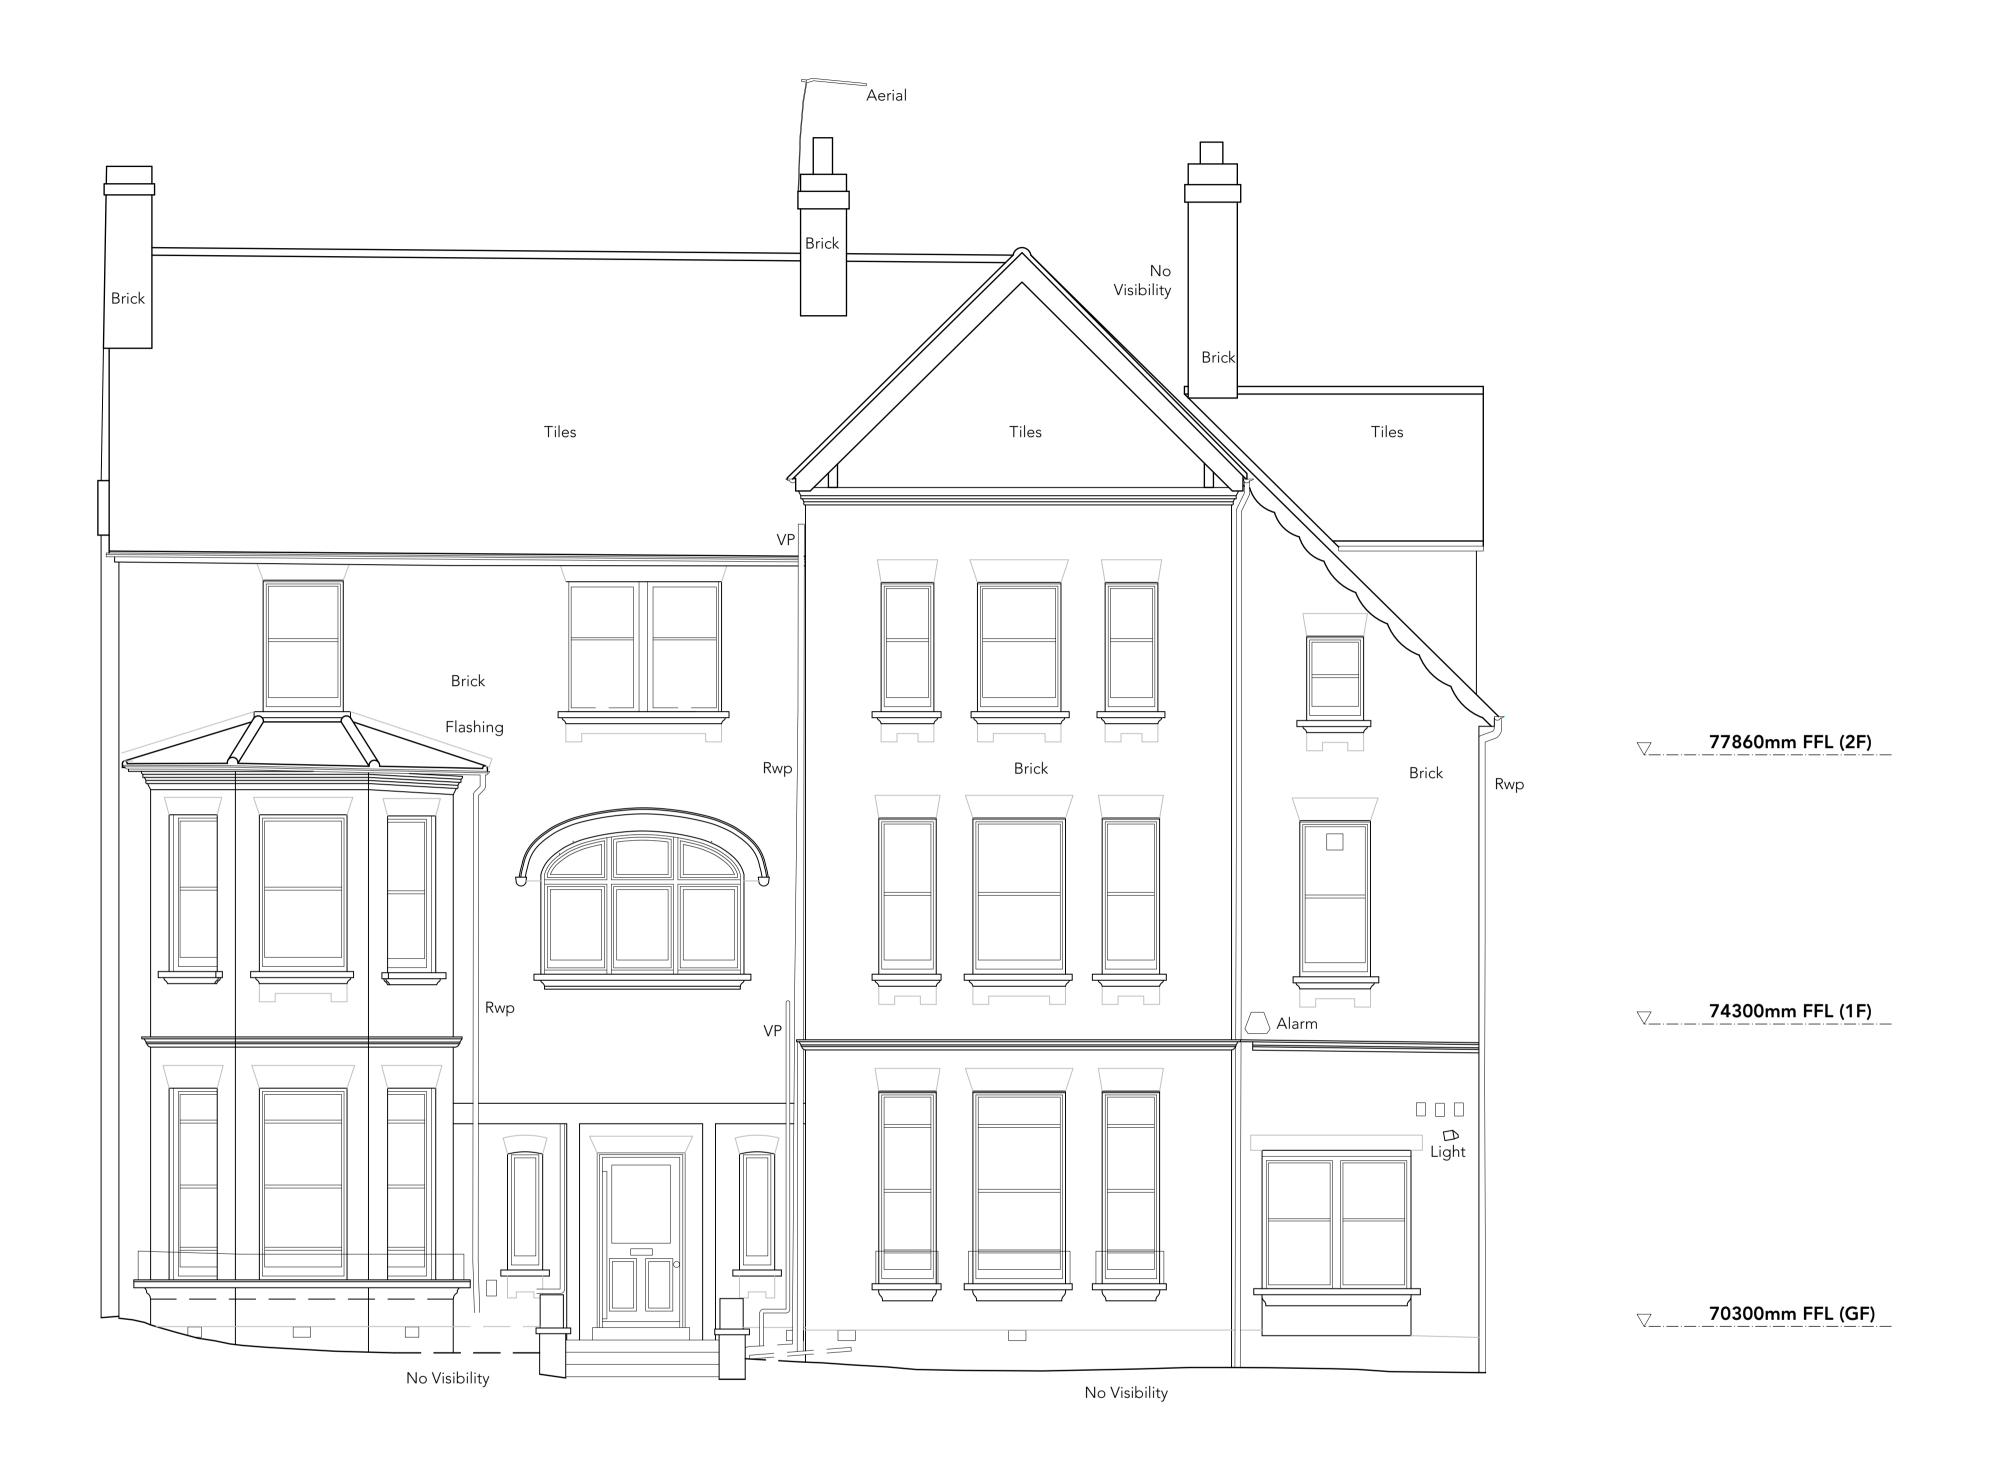

No.12: Existing West (street) Elevation

Measured Building Survey from Michael Gallie + Partners Do not scale from drawings
Confirm all dimensions on site prior to manufacture
Confirm discrepancies with Architect prior to proceeding

| job n         | 0.                            | job title  |
|---------------|-------------------------------|------------|
|               | SHJS                          |            |
| 628           | Netherhall Garder             | ns         |
| da            | е                             | dwg. title |
| 05/12/2022    | No.12: Existing W             | /est       |
| 05/12/2022    | (street) Elevation            |            |
| CB draw       | n Client: GDST                |            |
| SW/HB checked | Scale: 1:50 @ A1 / 1:100 @ A3 | 3          |
|               | dwg. no.                      | rev. no.   |
|               | 628_E601                      | P1         |
| PLANN         | NG                            |            |