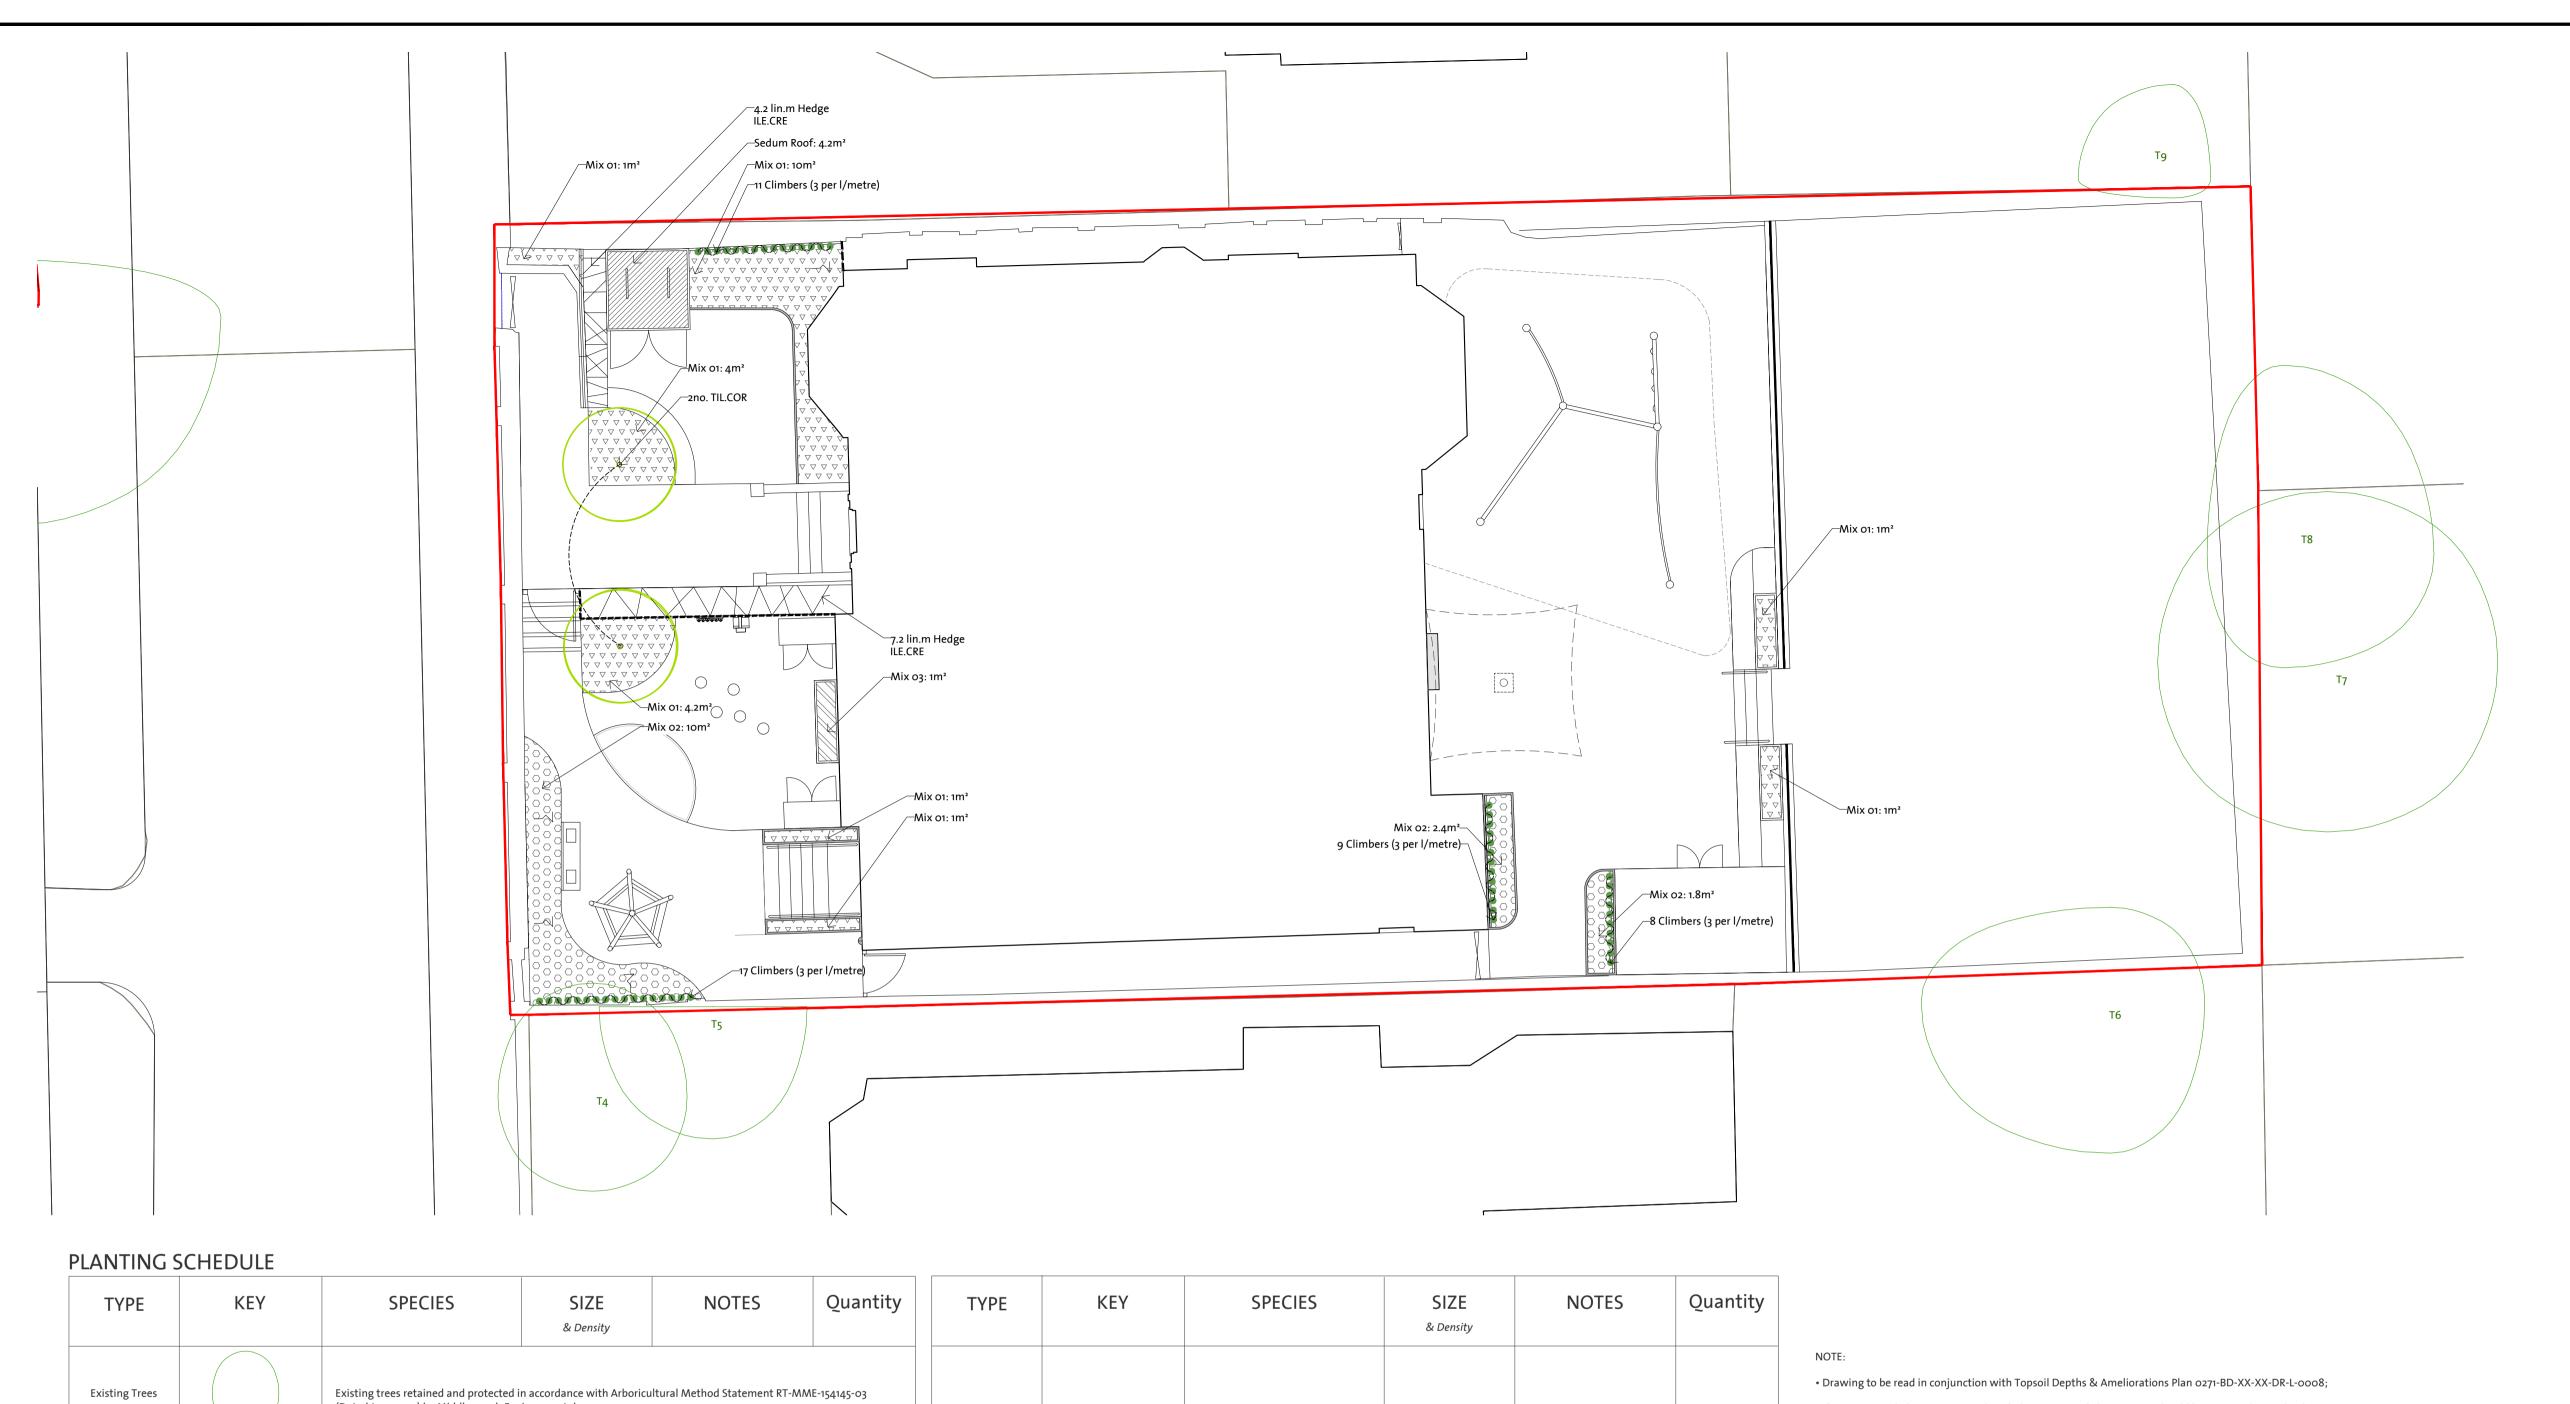

| PLANTING S                                        | CHEDULE |                                                                                                                                                                                                                                                                                                   |                                                                                                                              |                                  |                                      |                                                 |     |                                                                                                                                                                                                                                                                                                                                               |                                                                      |                                         |                          |
|---------------------------------------------------|---------|---------------------------------------------------------------------------------------------------------------------------------------------------------------------------------------------------------------------------------------------------------------------------------------------------|------------------------------------------------------------------------------------------------------------------------------|----------------------------------|--------------------------------------|-------------------------------------------------|-----|-----------------------------------------------------------------------------------------------------------------------------------------------------------------------------------------------------------------------------------------------------------------------------------------------------------------------------------------------|----------------------------------------------------------------------|-----------------------------------------|--------------------------|
| TYPE                                              | KEY     | SPECIES                                                                                                                                                                                                                                                                                           | SIZE<br>& Density                                                                                                            | NOTES                            | Quantity                             | TYPE                                            | KEY | SPECIES                                                                                                                                                                                                                                                                                                                                       | SIZE<br>& Density                                                    | NOTES                                   | Quantity                 |
| Existing Trees                                    |         | Existing trees retained and protected i<br>(Dated June 2021) by Middlemarch Env                                                                                                                                                                                                                   |                                                                                                                              | ltural Method Statement RT-MN    | NE-154145-03                         |                                                 |     |                                                                                                                                                                                                                                                                                                                                               |                                                                      |                                         |                          |
| Semi-Mature Trees                                 | 0       | NOTE: Trees should be containerised for Tilia cordata 'Green spire' (TIL.COR)  Small leaved lime                                                                                                                                                                                                  | or year round planting or ro                                                                                                 | otballed for planting during aut | umn/winter only                      | Mix 02: Shade<br>Tolerant Perennial<br>Planting |     | Asplenium scolopendrium (ASP.SCO) Astrantia major 'Alba' (AST.MAJ) Astilbe 'Rheinland' (AST.RHE) Carex testacea (CAR.TES) Deschampsia cespitosa (DES.CES) Geranium phaeum (GER.PHA) Hakonechloa macra (HAK.MAC) Heuchera 'Plum Pudding' (HEU. PLU) Liriope muscari (LIR.MUS) Pachysandra terminalis (PAC.TER) Polystichum setiferum (POL.SET) | 6 / m²                                                               | 2-5L pot size                           | 85no. plants<br>(14.2m²) |
| Hedge                                             |         | <i>Ilex crenata (ILE.CRE)</i><br>Japanese holly                                                                                                                                                                                                                                                   | 60-80cm height, 10L pots<br>Double staggered rows at<br>250mm centres total<br>6 / linear m to create a<br>600mm width hedge | Well branched and bushy          | 68no. plants<br>(11.4 linear metres) | Mix 03: Edible/<br>Sensory Planting             |     | Underplanted with: Hyacinthoides non-scripta  Allium sphaerocephalon (ALL.SPH) Lavandula angustifolia 'Hidcote'(LAV.ANG)  Salvia officinalis 'purpurescens' (SAL.OFF) Rosmarinus officinalis (ROS.OFF) Fragaria vesca (FRE.VES)                                                                                                               | 8 / m²                                                               | 2-3L pot size                           | 8no. plants<br>(1m²)     |
| Mix 01: Drought<br>Tolerant Perennial<br>Planting |         | Aster x frikartii (AST.FRI)  Calamagrostis x acutiflora (CAL.ACU)  Carex 'Evergold' (CAR.EVE)  Briza media (BRI.MED)  Echinacea purpurea (ECH.PUR)  Lavandula dentata (LAV.DEN)  Miscanthus 'Ferner Osten' (MIS.FER)  Rudbeckia fulgida var. deamii (RUD.FUL)  Hebe pinguifolia 'Pagei' (HEB.PIN) | 6 / m²                                                                                                                       | 2-5L pot size                    | 140no. plants<br>(23.2m²)            | Climbers  Sedum Roof to Cycle                   | •   | Clematis montana Hydrangea seemannii Lonicera periclymenum Trachelospermum jasminoides  A diverse mix of sedum                                                                                                                                                                                                                                | 3 per linear metre<br>250mm centres<br>offset 100mm from<br>boundary | 5L pot size  Supplier: The Bike Storage | 45no. plants             |
|                                                   |         | Verbena bonariensis (VER.BON) Salvia officinalis 'purpurescens' (SAL.OFF) Rosmarinus officinalis (ROS.OFF)  Underplanted with: Allium hollandicum 'Purple Sensation'                                                                                                                              |                                                                                                                              |                                  |                                      | Shelter                                         |     | attractive to pollinators<br>Species mix to be developed with<br>The Bike Storage Company at<br>Stage 5                                                                                                                                                                                                                                       | 95% coverage                                                         | Company (or equal and approved)         | 4.2m²                    |