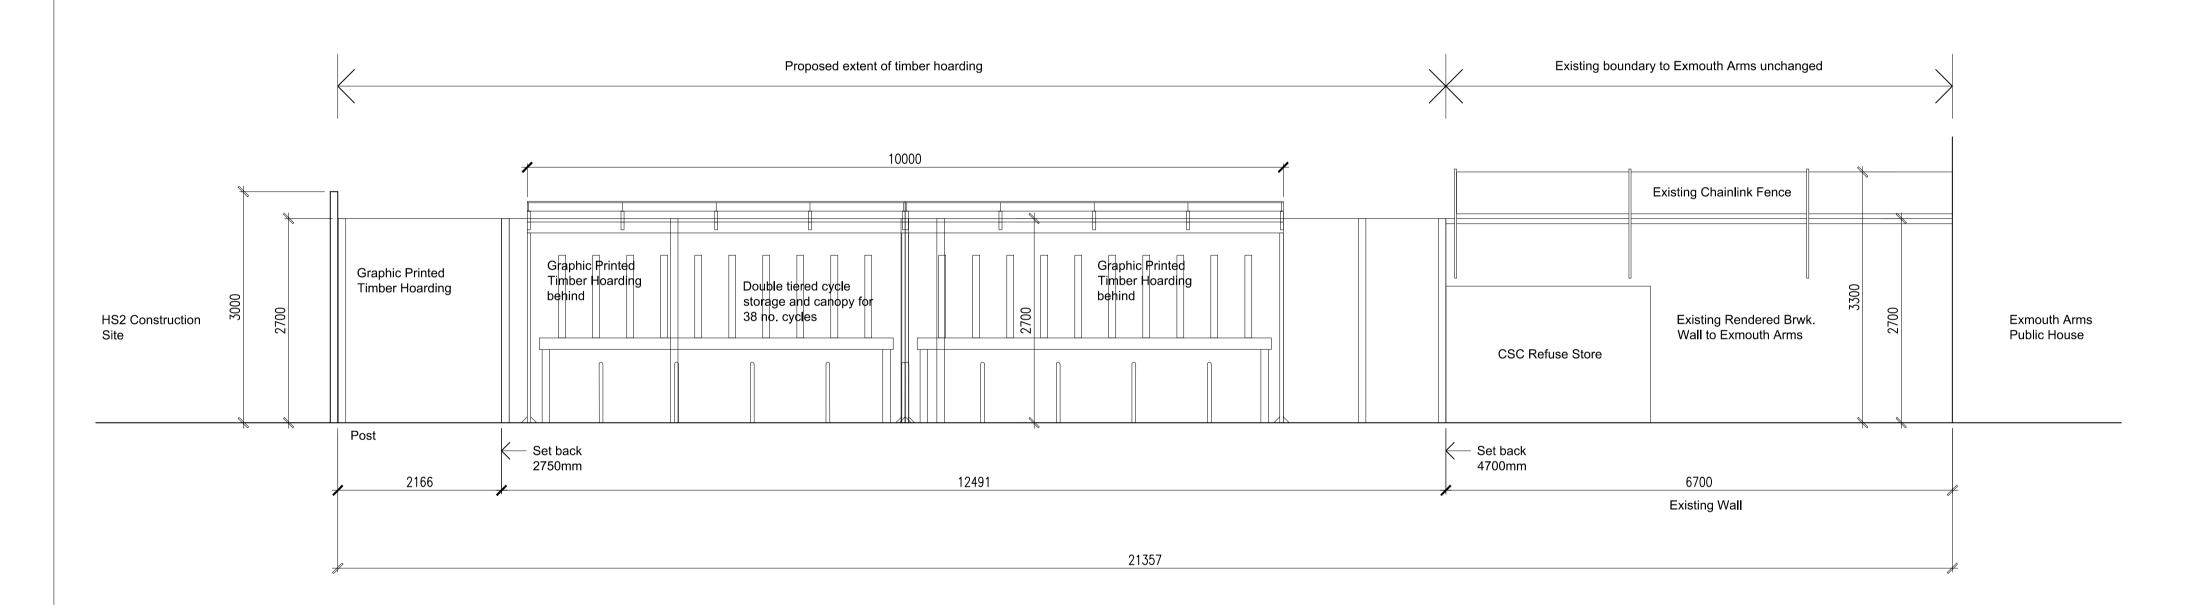

**O** 1 Key Plan 1:200

O2Proposed Elevation

1:50

| _   |               |       |         |          |         | T                                                                                                                                                                                                                                                                                 |      |  |  |
|-----|---------------|-------|---------|----------|---------|-----------------------------------------------------------------------------------------------------------------------------------------------------------------------------------------------------------------------------------------------------------------------------------|------|--|--|
|     |               |       |         |          |         | HS2 accepts no responsibility for any circumstances which arise from the reproduction of this document after alteration, amendment or abbreviation or if it is issued in part or issued incompletely in any way.                                                                  | Lege |  |  |
|     |               |       |         |          |         | © Crown Copyright and database right 2020. All rights reserved. Ordnance Survey Licence number 100049190                                                                                                                                                                          |      |  |  |
|     |               |       |         |          |         | © Crown Copyright material is reproduced with the permission of Land Registry under delegated authority from the Controller of HMSO.                                                                                                                                              |      |  |  |
|     |               |       |         |          |         | This material was last updated on 2020 and may not be copied, distributed, sold or published without the formal permission of Land Registry.  Only an official copy of a title plan or register obtained from the Land Registry may be used for legal or other official purposes. |      |  |  |
|     |               |       |         |          |         |                                                                                                                                                                                                                                                                                   |      |  |  |
| P1  | Initial Issue | GR    | JSN     | APB      |         |                                                                                                                                                                                                                                                                                   |      |  |  |
| Rev | Description   | Drawn | Checked | Approved | Con App | Scale with caution as distortion can occur.                                                                                                                                                                                                                                       | ]    |  |  |

| Project/Contract Proposed M | t<br>aria Fidelis CSC & Site Accommodation, London. NW1 2HR | Creator/Originato                     | or         | Sub-Originator FBM |             |      |
|-----------------------------|-------------------------------------------------------------|---------------------------------------|------------|--------------------|-------------|------|
| •                           | 1CP01                                                       | N                                     | MDS        |                    |             |      |
| Zone                        | Work Package Description                                    |                                       | on         | System Description |             |      |
| SS08                        | SL23                                                        |                                       | AR         | DDE                |             |      |
| Drawing Title               |                                                             | Drawn by                              | Checked by | Approved by Date   |             | !    |
|                             | CSC Cycle Parking Proposed Elevation                        | GR                                    | JSN        | APB                | 06/01/2023  |      |
|                             |                                                             | Scale                                 | Size       | Stage              | Suitability |      |
|                             |                                                             | 1:50                                  | A1         | 3                  | С           |      |
|                             |                                                             | Drawing No.                           |            |                    |             | Rev. |
|                             |                                                             | 1CP01-MDS_FBM-AR-DEL-SS08_SL23-000009 |            |                    |             | C01  |