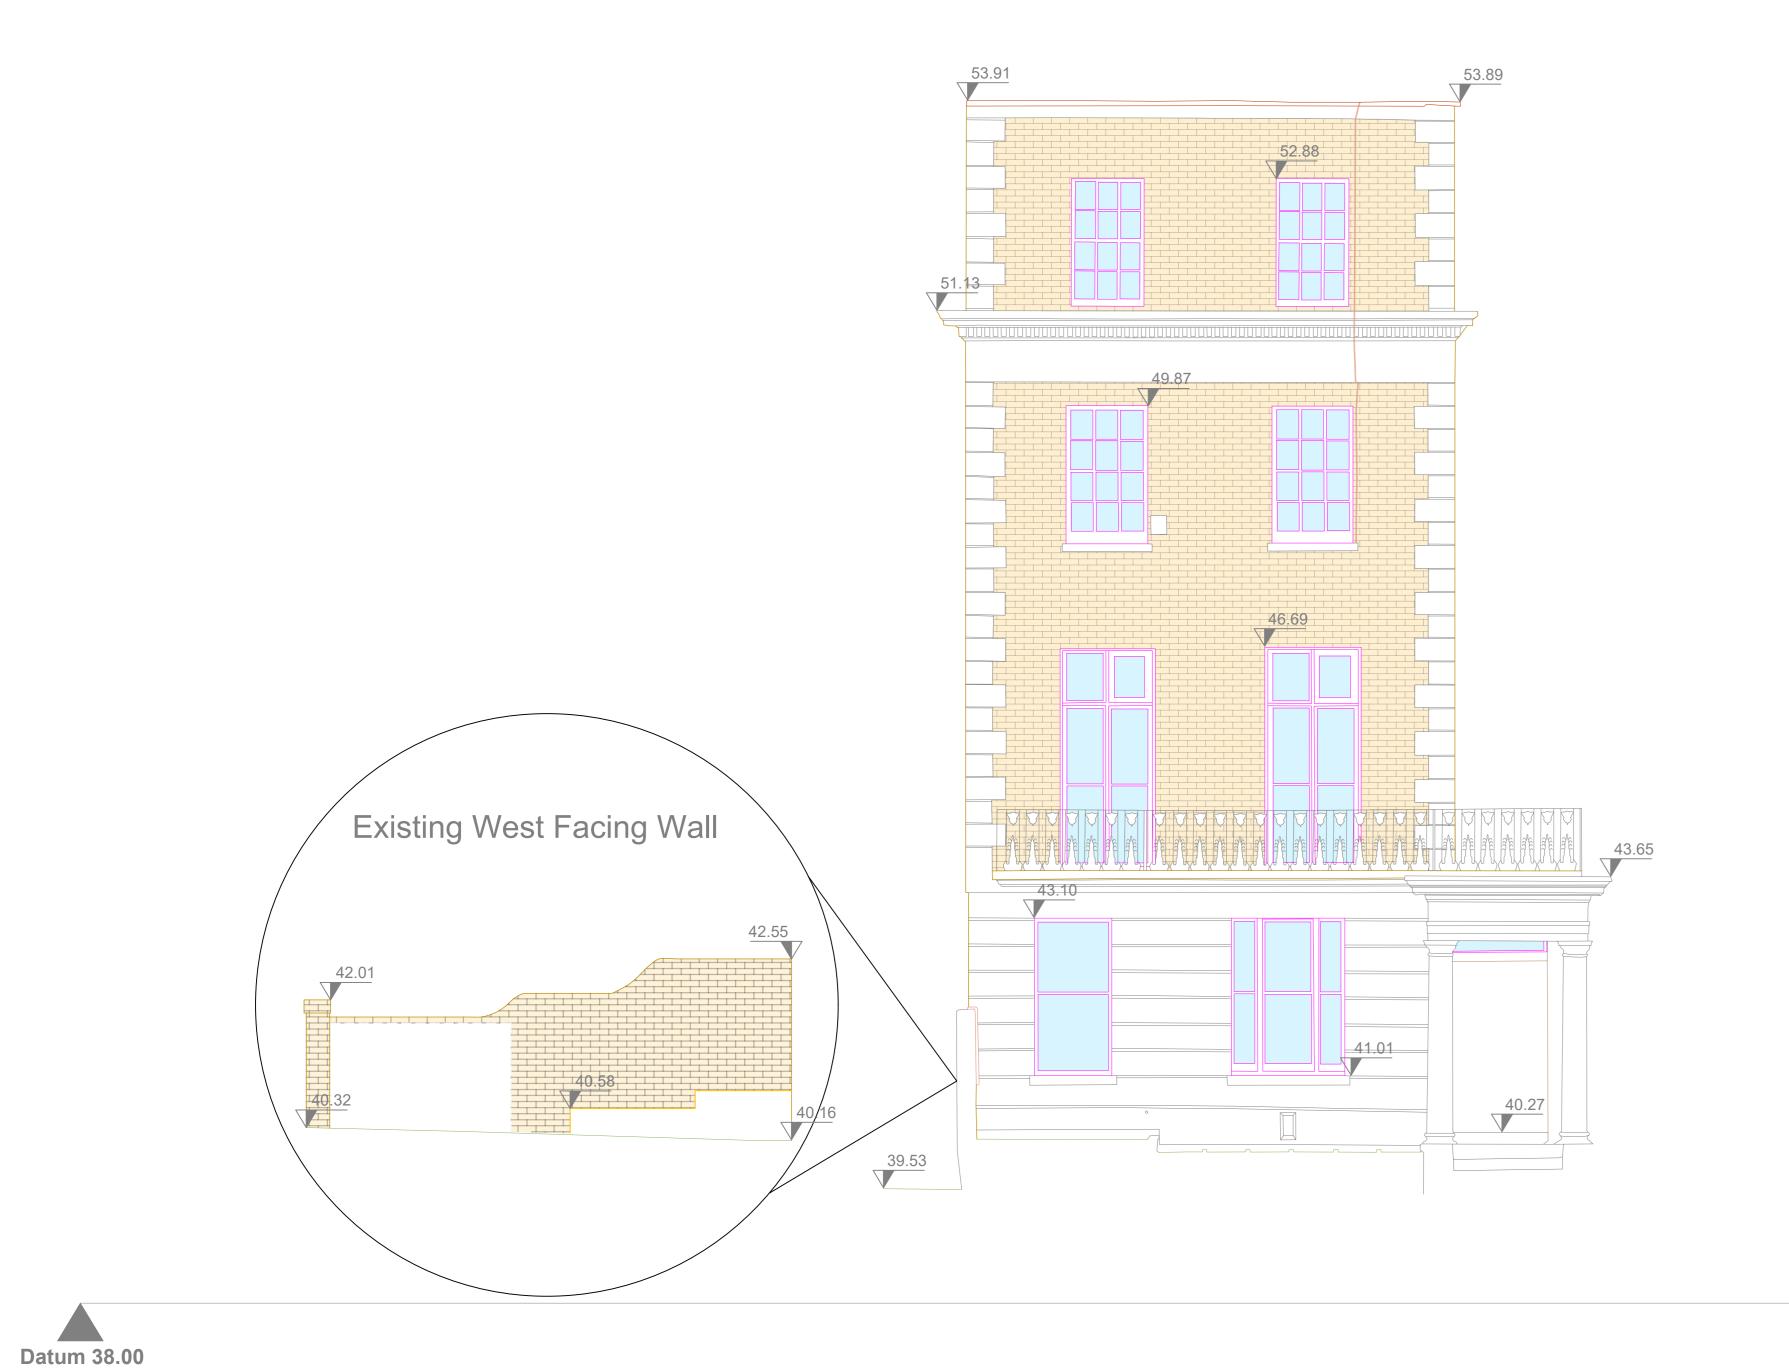

**Existing North Elevation** Proposed North Elevation

**Datum 38.00** 

Elevation Survey Key:

LEVEL ABOVE OS DATUM INDICATIVE ROOF TILES A ALARM INDICATIVE BRICK WORK LIGHT LB LETTER BOX

PROPOSED GAS RISER MAIN/PIPEWORK **Elevation Survey Notes:** 

4. All survey data is recorded to a local grid and arbitrary datum of 38m

5. Elevation details have been measured using Laser Scanning technology, only detail that can be captured from the Laser Scanner location at ground level is shown. Where indicated, detail will indicative