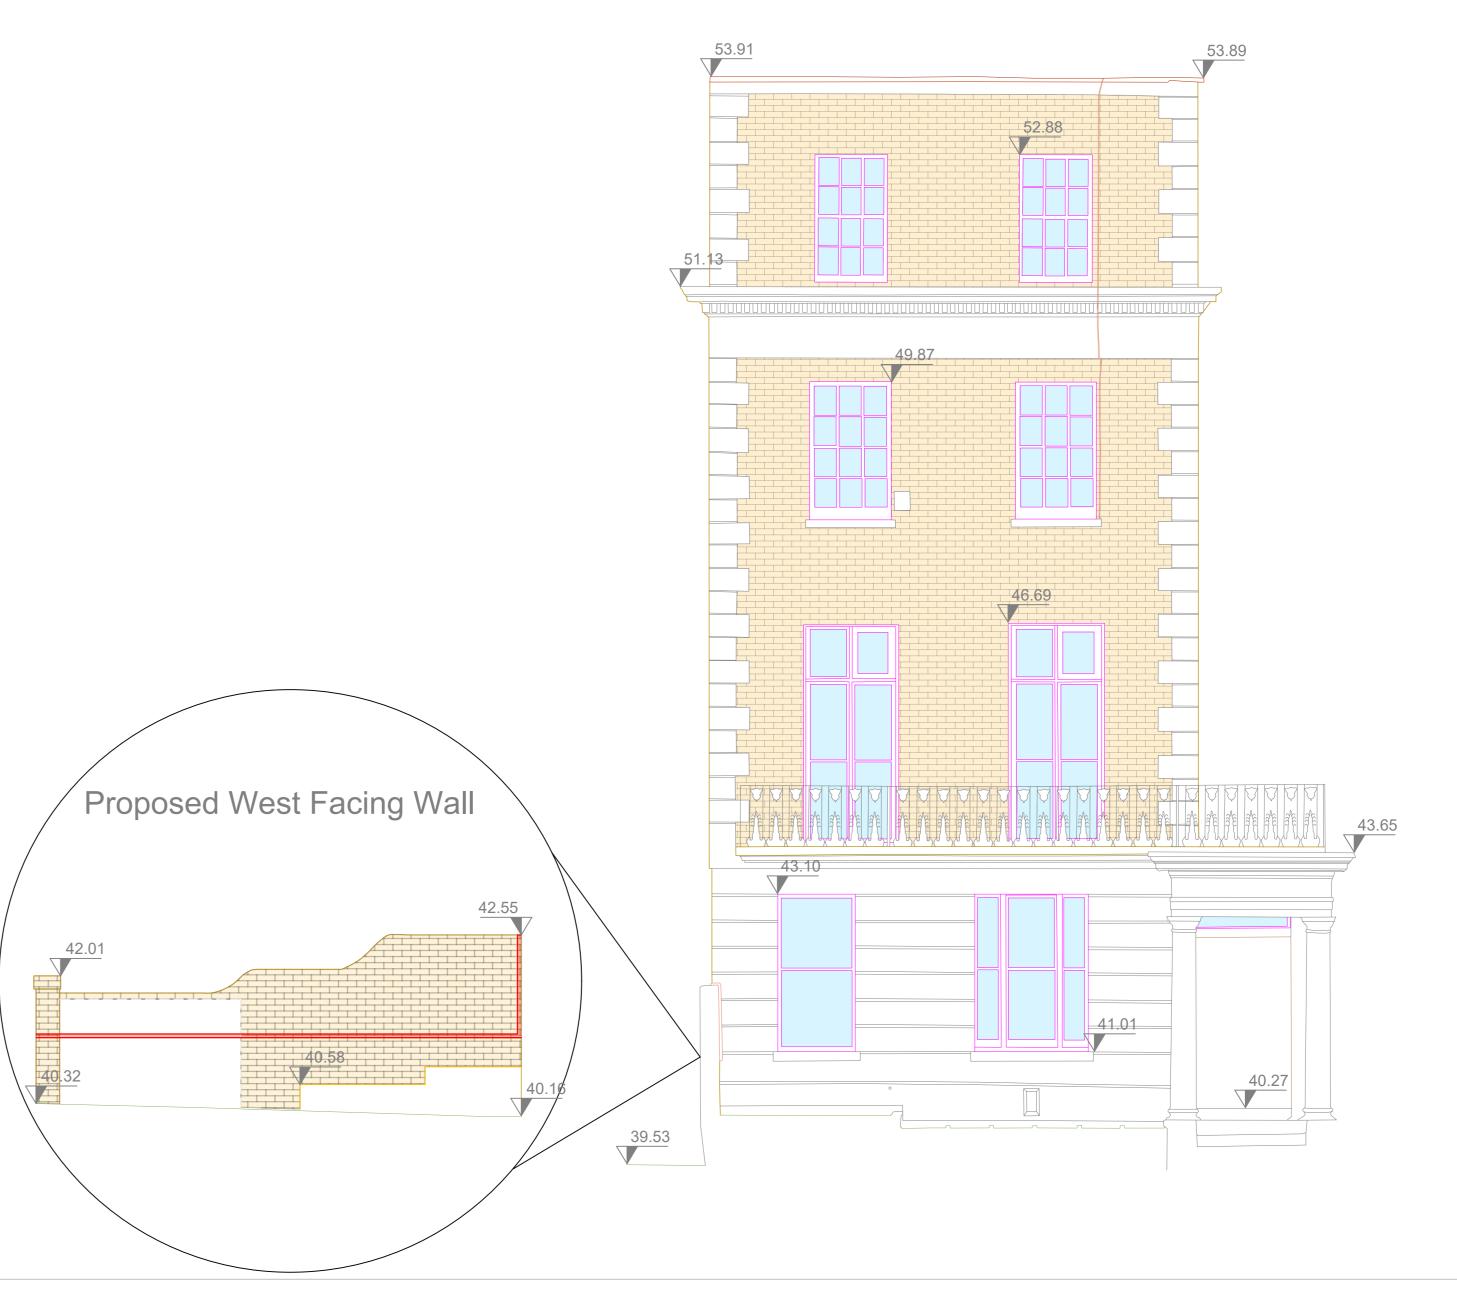

**Existing North Elevation** Proposed North Elevation

**Datum 38.00** 

Elevation Survey Key:

LEVEL ABOVE OS DATUM INDICATIVE ROOF TILES A ALARM INDICATIVE BRICK WORK LIGHT LB LETTER BOX

PROPOSED GAS RISER MAIN/PIPEWORK **Elevation Survey Notes:** 

4. All survey data is recorded to a local grid and arbitrary datum of 38m

5. Elevation details have been measured using Laser Scanning technology, only detail that can be captured from the Laser Scanner location at ground level is shown. Where indicated, detail will indicative