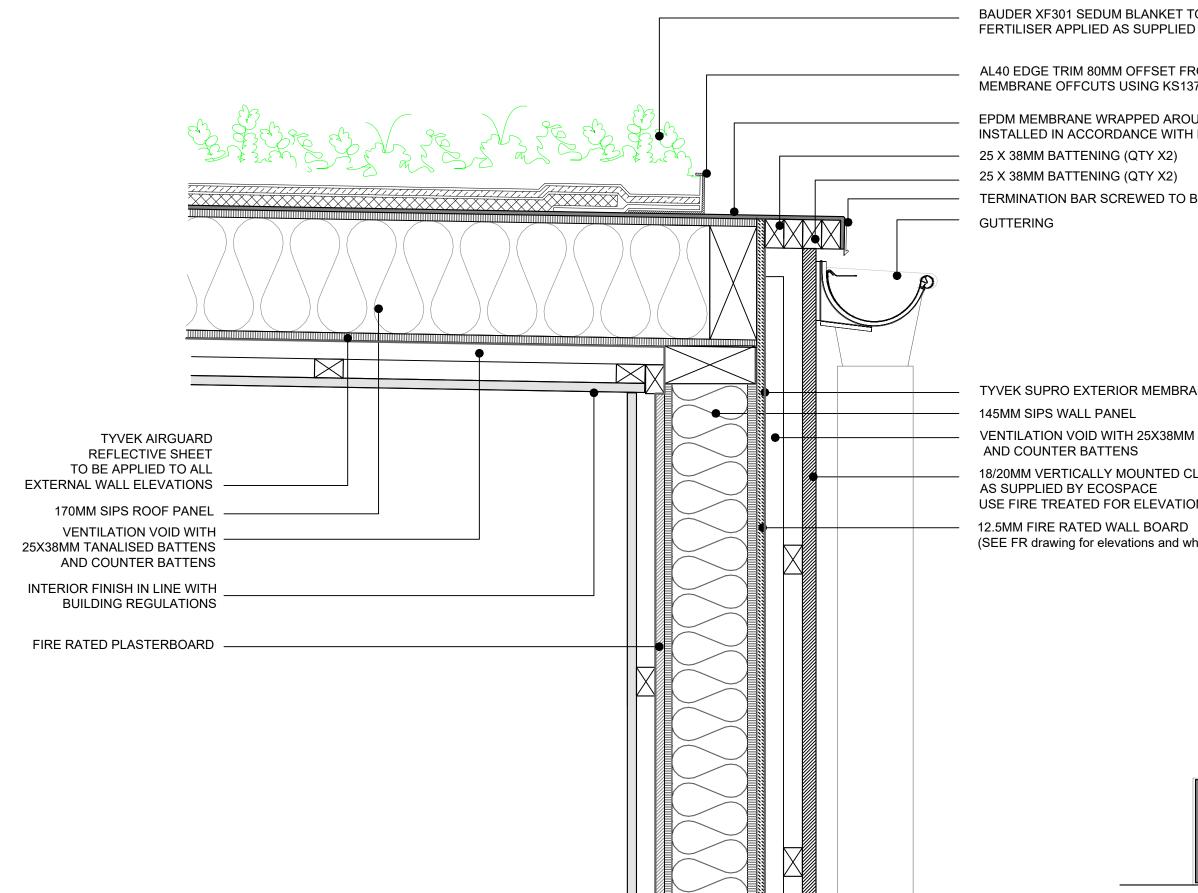

## WALL / ROOF DETAIL - SEDUM

WALL & ROOF DETAILS Building Details, Scale 1:5@A3 Date: 16.1.23 | Drawing No: 2216.PL.04 This Drawing is Copyright, Do Not Scale BAUDER XF301 SEDUM BLANKET TO BE LAID STAGGERED WITH

AL40 EDGE TRIM 80MM OFFSET FROM ROOF EDGE FIXED WITH MEMBRANE OFFCUTS USING KS137 ADHESIVE

EPDM MEMBRANE WRAPPED AROUND BATTENING INSTALLED IN ACCORDANCE WITH MANUFACTURERS GUIDELINES TERMINATION BAR SCREWED TO BATTENING TO FIX EPDM

**TYVEK SUPRO EXTERIOR MEMBRANE** VENTILATION VOID WITH 25X38MM TANALISED BATTENS 18/20MM VERTICALLY MOUNTED CLADDING

USE FIRE TREATED FOR ELEVATIONS SPECIFIED BY FR DRAWING

(SEE FR drawing for elevations and when to apply)