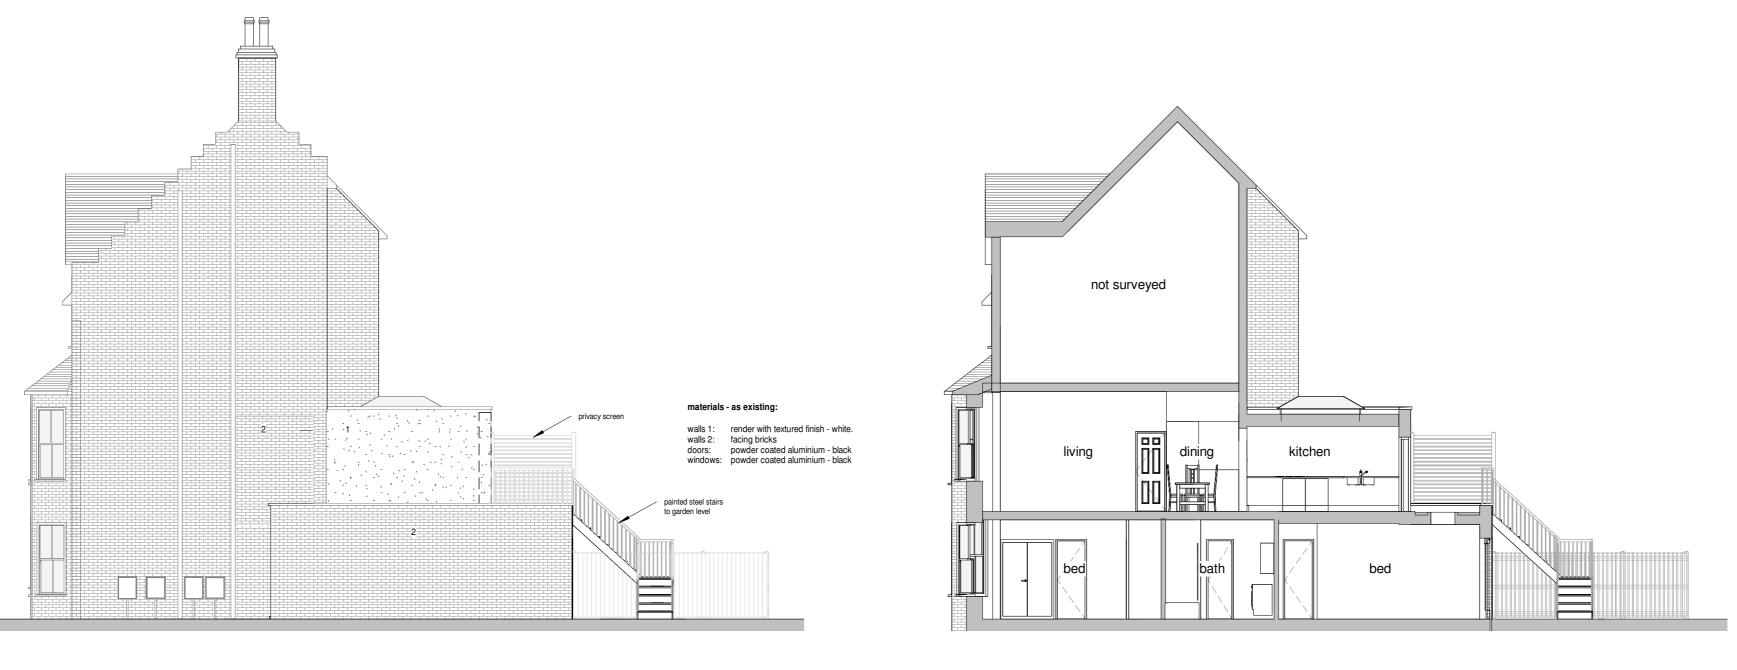

client: | Mr and Mrs A. Dhanani                                             |                |  |
|---------|-------------------------------------------------------------------|----------------|--|
| job:    | Proposed garden<br>extension to Flat 2, 100<br>Fellows Rd, London |                |  |
| title:  | Elevations and Section - as existing                              |                |  |
| status: |                                                                   | planning issue |  |
| scale:  |                                                                   | 1:100          |  |
| date:   |                                                                   | january 2022   |  |
| no:     | 2140                                                              | p302B          |  |





1 07.3 North elevation - as existing p302B 1:100

18/01/2023 09:31:15