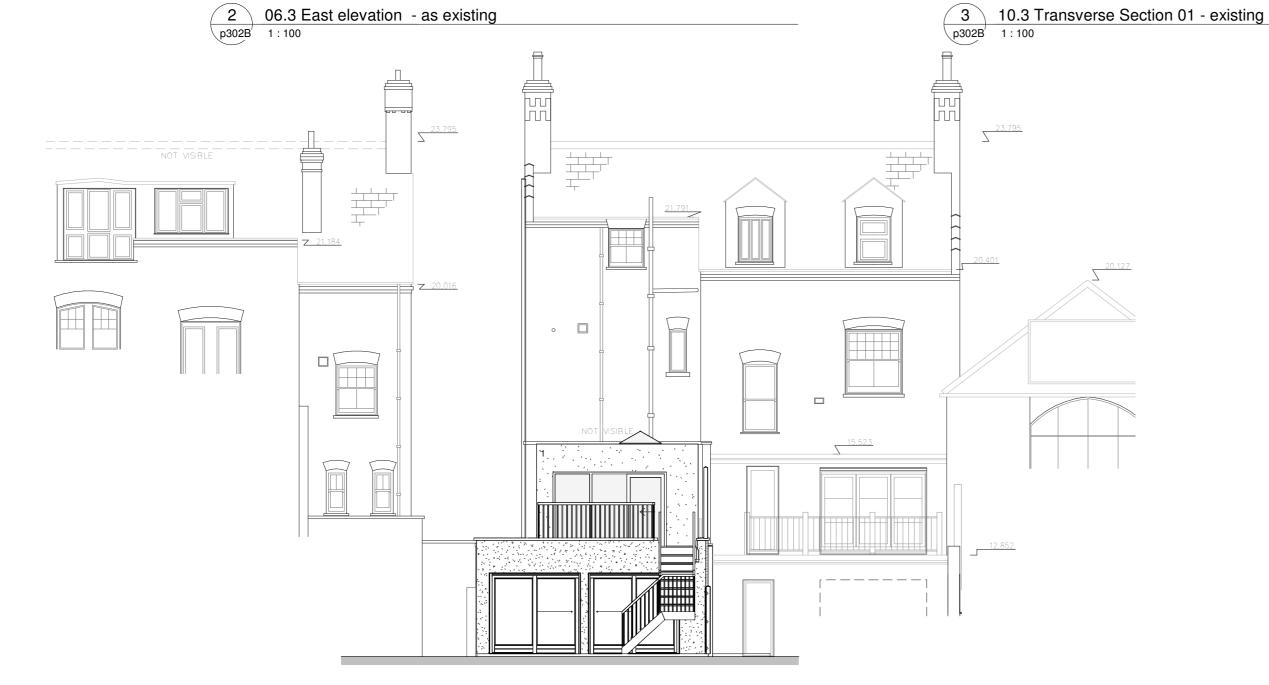

## t 01865 874112 e iforrhys@iforrhys.com

| client: | Mr and Mrs A. Dhanani                                             |                |  |
|---------|-------------------------------------------------------------------|----------------|--|
| job:    | Proposed garden<br>extension to Flat 2, 100<br>Fellows Rd, London |                |  |
| title:  | Elevations and Section - as existing                              |                |  |
| status: |                                                                   | planning issue |  |
| scale:  |                                                                   | 1:100          |  |
| date:   |                                                                   | january 2022   |  |
| no:     | 2140                                                              | p302B          |  |