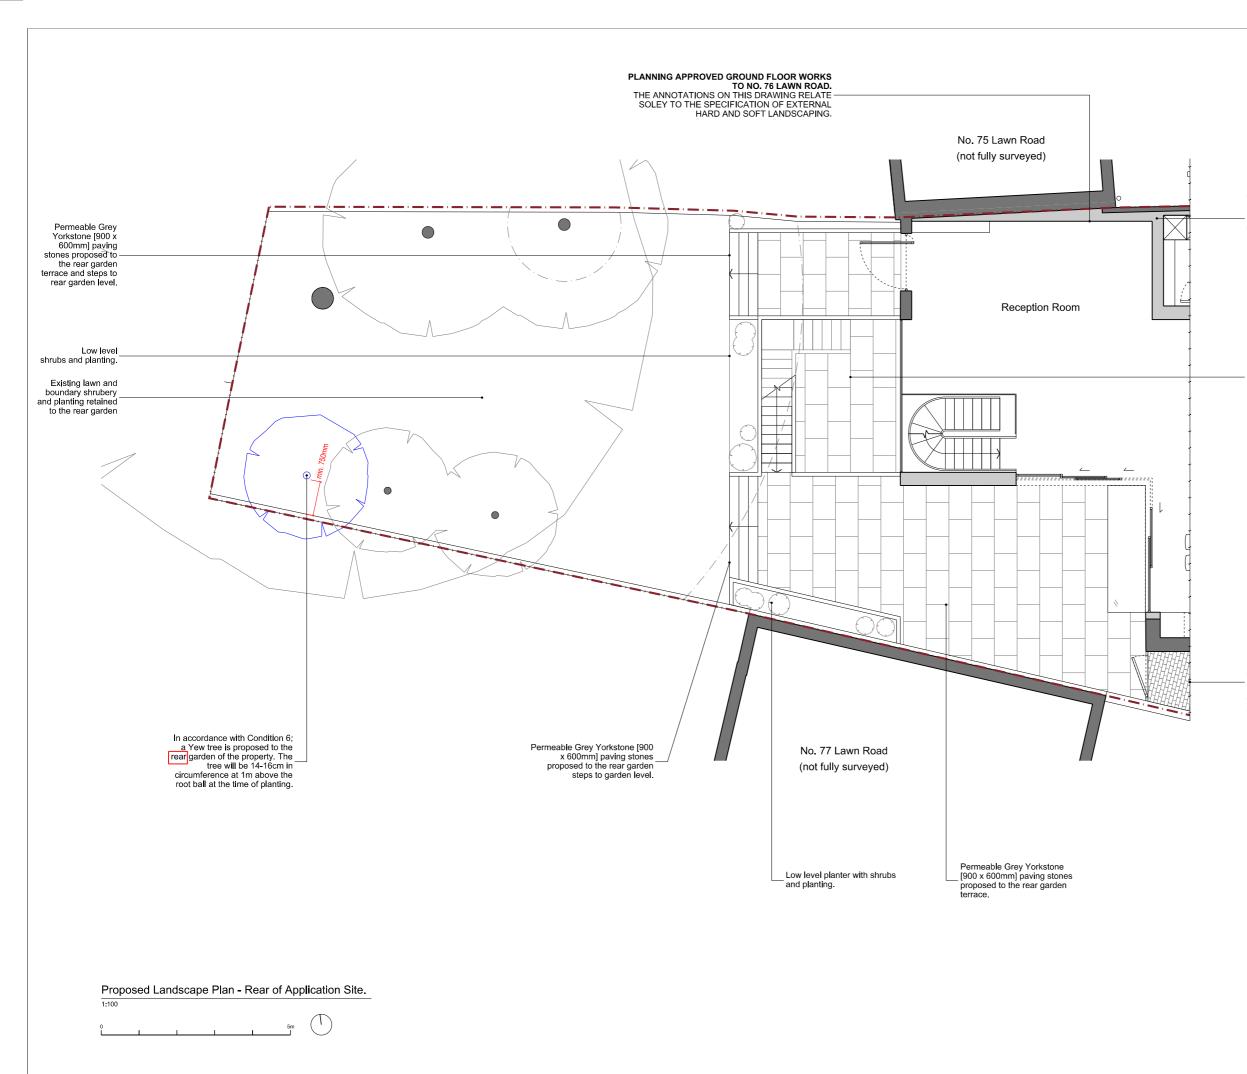

The existing concrete block paving (soft red), - is to be refurbished and repaired as neccessary.

Grey Yorkstone [900 x 600mm] paving stones proposed to the lower ground floor lightwell. Paving stones to be mounted on pedestal system. Grey Yorkstone proposed to external staircase treads treads.

## 76 Lawn Road NW3 2XB

Private

Title Proposed Landscape Plan - Rear