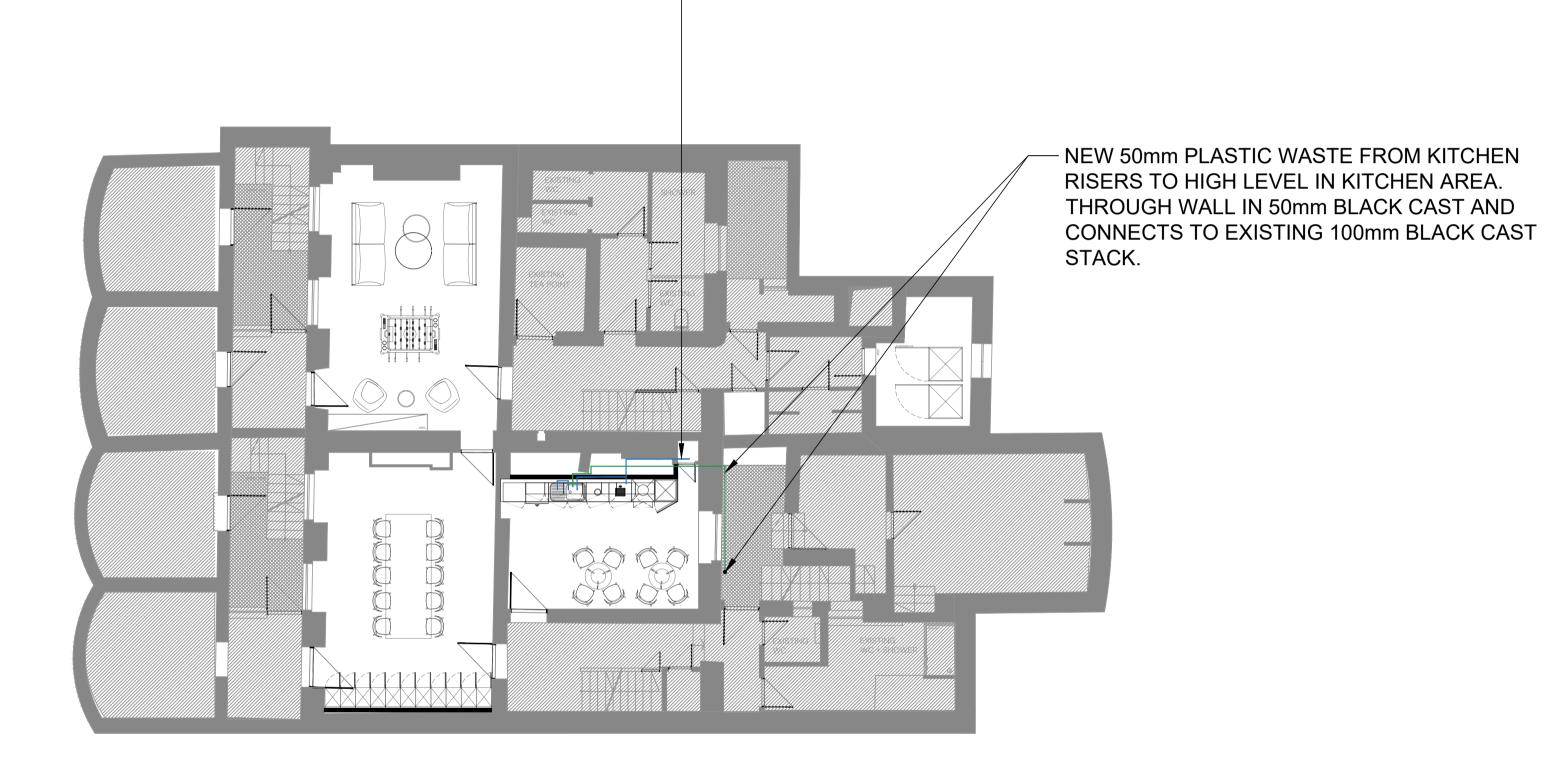

## \*FOR REFERENCE ONLY\*

**INFORMATION TAKEN FROM LLS CONTRACTORS DRAWING** 

- 22mm MAINS WATER CONNECT TO EXISTING

28mm COLD WATER.

## THIRDWAY INTERIORS DO NOT ACCEPT LIABILITY FOR ANY ERRORS AND OMISSIONS ARISING FROM THE PREPARATION OF BASE BUILD DRAWINGS WHICH ARE DERIVED FROM ORIGINAL MATERIAL PROVIDED BY OTHERS. ALL DISCREPANCIES ARE TO BE REPORTED TO THIRDWAY INTERIORS. GRID LINES ARE FOR REFERENCE PURPOSES ONLY. ALL DIMENSIONS TO BE VERIFIED BY CONTRACTOR ON SITE PRIOR TO ANY WORKS COMMENCING. DO NOT SCALE FROM THIS DRAWING. THIS DOCUMENT IS THE PROPERTY OF THIRDWAY INTERIORS. COPYRIGHT IS RESERVED BY THEM, AND THE DRAWING IS ISSUED ON THE CONDITION THAT IT IS NOT COPIED, REPRODUCED OR RETAINED BY, NOR DISCLOSED TO ANY UNAUTHORISED PERSON, EITHER WHOLLY OR IN PART, WITHOUT THE CONSENT IN WRITING FROM THIRDWAY INTERIORS. © THIRDWAY INTERIORS PLUMBING KEY WASTE ------ FRESH WATER SUPLY STATUS Approval / Comment Information Only Building Control Contract Construction 🔲 As-Built **REVISION DETAIL** REV DETAIL BY DATE P1 FIRST DRAWING ISSUE OE 15.09.22 P2 PROPOSED SERVICE ROUTE AJ 14.12.22 ADDED. CLIENT **MENZIES AVIATION** PROJECT ADDRESS 21-22 BLOOMSBURY SQUARE LONDON 10m DRAWING TITLE LOWER GROUND FLOOR LLS SETTING OUT FOR APPROVAL 41358-LGF-LLS DWG NO: **P2 REVISION:** 1:100 @ A3: 1:200 SCALE @A1: 08.09.22 DATE: DRAWN BY: OE CHECKED BY: FS