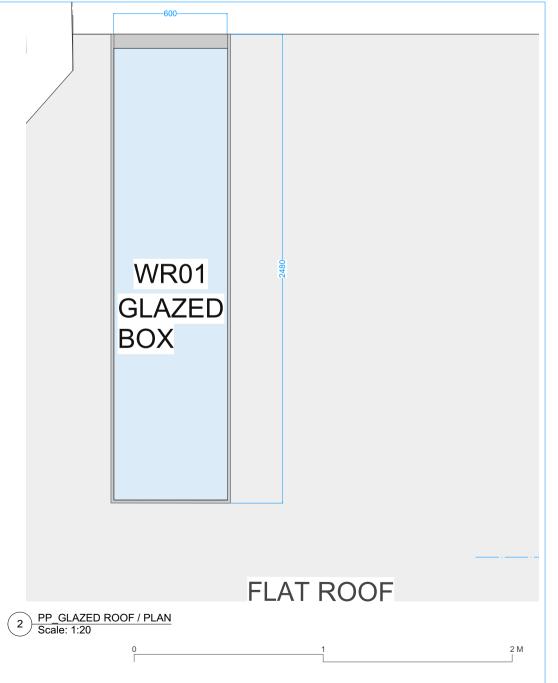

ACHIEVE A MINIMUM U-VALUE OF 1.6W/m2k

ALL DOORS TO CONFORM TO PAS 24:2016 FOR SECURE BY DESIGN.
ALL DOORS WITH GLAZING WITHIN 1500mm OF FINISHED FLOOR LEVEL TO BE TOUGHENED AND LAMINATED GLASS.

NOTES: The drawing must not be scaled and all dimensions are to be checked on site before work is commenced.