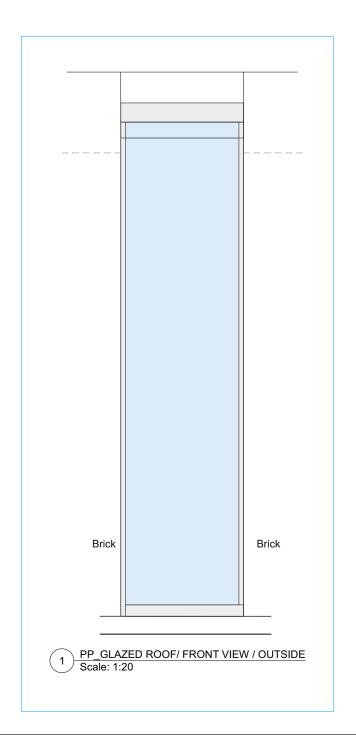

ACHIEVE A MINIMUM U-VALUE OF 1.6W/m2k

ALL DOORS TO CONFORM TO PAS 24:2016 FOR SECURE BY DESIGN.
ALL DOORS WITH GLAZING WITHIN 1500mm OF FINISHED FLOOR LEVEL TO BE TOUGHENED AND LAMINATED GLASS.

NOTES: The drawing must not be scaled and all dimensions are to be checked on site before work is commenced.