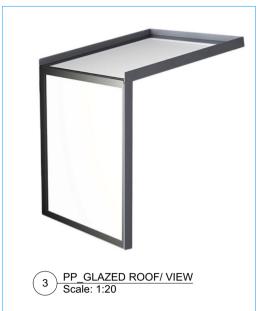

ACHIEVE A MINIMUM U-VALUE OF 1.6W/m2k

ALL DOORS TO CONFORM TO PAS 24:2016 FOR SECURE BY DESIGN.
ALL DOORS WITH GLAZING WITHIN 1500mm OF FINISHED FLOOR LEVEL TO BE TOUGHENED AND LAMINATED GLASS.

NOTES: The drawing must not be scaled and all dimensions are to be checked on site before work is commenced.