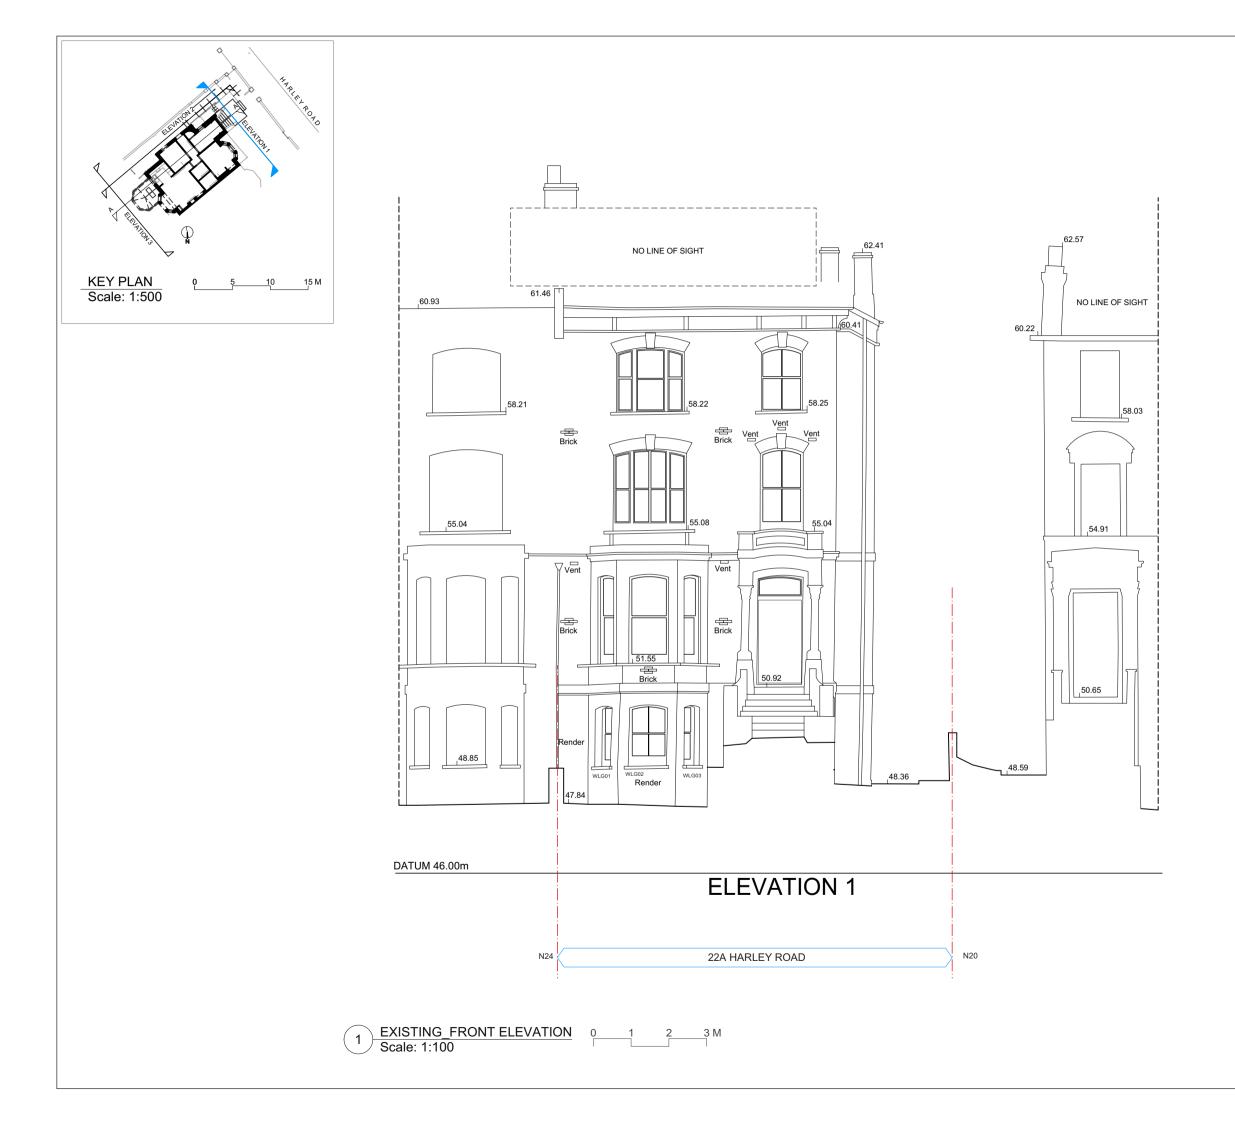

| NOTES: The drawing must not be scaled<br>and all dimensions are to be<br>checked on site before work is<br>commenced.<br>The drawing is to be read in<br>conjunction with all other Structural<br>Engineers and Service Engineers<br>drawings and written specifications. |         |                                                                                                             |  |  |
|---------------------------------------------------------------------------------------------------------------------------------------------------------------------------------------------------------------------------------------------------------------------------|---------|-------------------------------------------------------------------------------------------------------------|--|--|
| SPECIFIC                                                                                                                                                                                                                                                                  | ATIONS: |                                                                                                             |  |  |
| REVISION<br>N DATE<br>A 12.12.2022                                                                                                                                                                                                                                        | NOTES   | d                                                                                                           |  |  |
| PROJECT: DRAWING N:<br>22A Harley Road 006.22-RMF-E-20-00                                                                                                                                                                                                                 |         |                                                                                                             |  |  |
| DRAWING:<br>EXISTING<br>ELEVATIONS                                                                                                                                                                                                                                        |         | PRELIMINARY       PLANNING APPROVAL       CONSTRUCTION       DESIGN INFORMATION       TENDER       AS BUILT |  |  |
| CLIENT:<br>PRIVATE                                                                                                                                                                                                                                                        |         |                                                                                                             |  |  |
| LOCATION: 22A Harley Road,<br>Nw3 3bn - London                                                                                                                                                                                                                            |         |                                                                                                             |  |  |
| DATE:                                                                                                                                                                                                                                                                     | REV:    | SCALE:                                                                                                      |  |  |
| 01.10.202                                                                                                                                                                                                                                                                 | 2A      | @A3                                                                                                         |  |  |
| DESIGN TEAM:                                                                                                                                                                                                                                                              |         |                                                                                                             |  |  |
| RMF STUDIO<br>ARCHITECTURAL DESIGN                                                                                                                                                                                                                                        |         |                                                                                                             |  |  |
| Studio 9, 17 Berkeley Street, W1J 8EA / London<br>DESIGNER: Marco Ferrara-Bardile<br>marco@rmfstudio.com<br>M. 0797 5644556 - O. 0207 4355008                                                                                                                             |         |                                                                                                             |  |  |