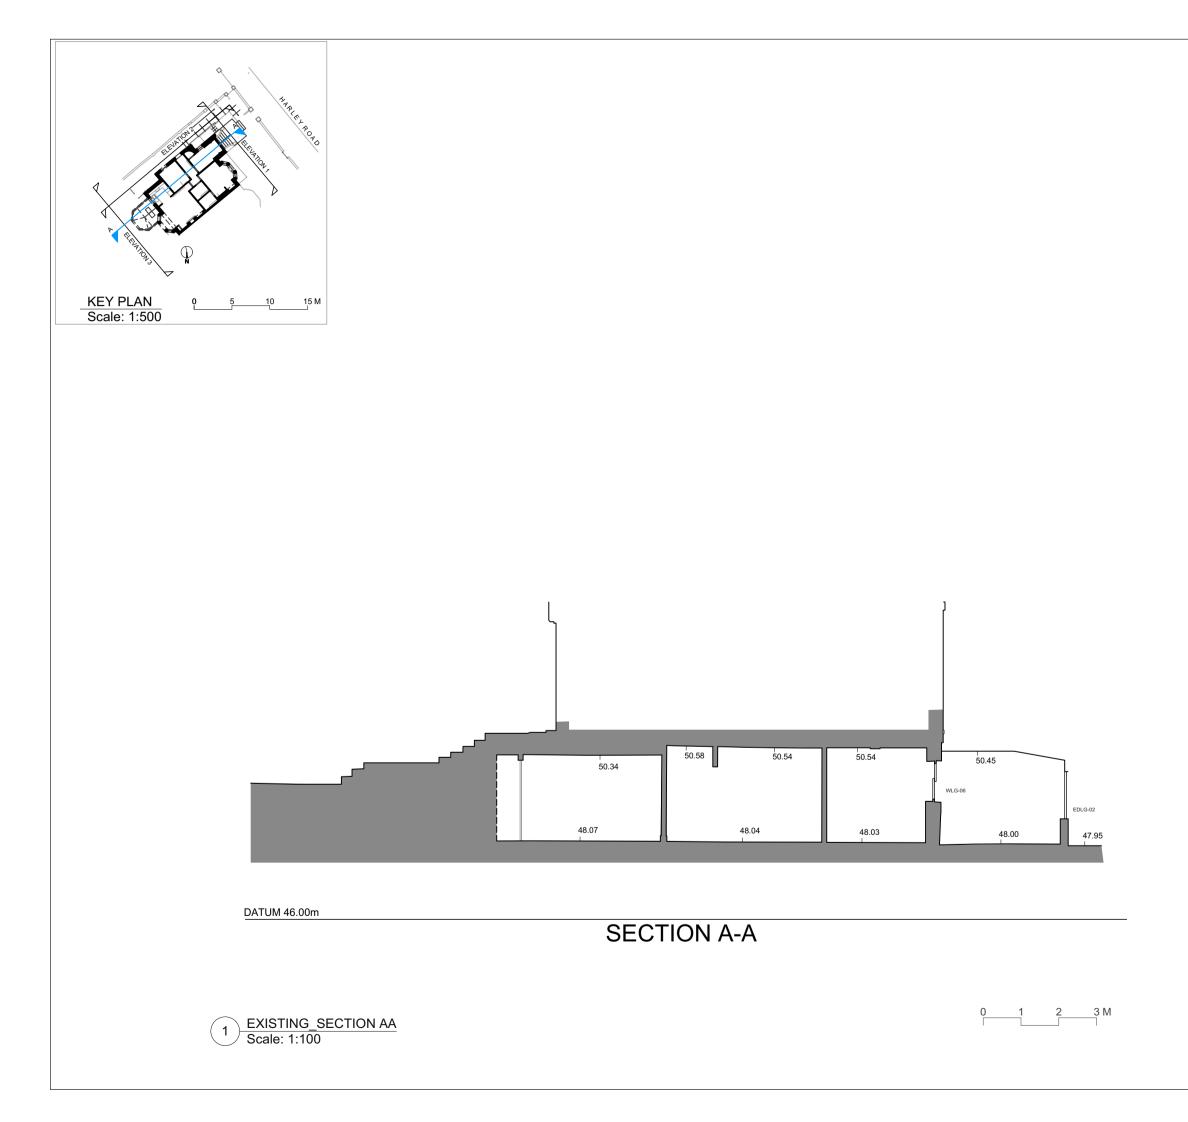

| NOTES: The drawing must not be scaled<br>and all dimensions are to be<br>checked on site before work is<br>commenced.<br>The drawing is to be read in<br>conjunction with all other Structural<br>Engineers and Service Engineers<br>drawings and written specifications. |                        |                                                                                                             |  |  |  |
|---------------------------------------------------------------------------------------------------------------------------------------------------------------------------------------------------------------------------------------------------------------------------|------------------------|-------------------------------------------------------------------------------------------------------------|--|--|--|
| SPECIFICAT                                                                                                                                                                                                                                                                | IONS:                  |                                                                                                             |  |  |  |
| N         DATE           A         12.12.2022                                                                                                                                                                                                                             | NOTES<br>Notes amended |                                                                                                             |  |  |  |
| PROJECT:<br>22A Harley Ro                                                                                                                                                                                                                                                 | bad                    | DRAWING N:<br>006.22-RMF-E-30-000                                                                           |  |  |  |
| DRAWING:<br>Existing<br>sections                                                                                                                                                                                                                                          |                        | PRELIMINARY       PLANNING APPROVAL       CONSTRUCTION       DESIGN INFORMATION       TENDER       AS BUILT |  |  |  |
| CLIENT:<br>PRIVATE                                                                                                                                                                                                                                                        |                        |                                                                                                             |  |  |  |
| LOCATION: 22A Harley Road,<br>Nw3 3bn - London                                                                                                                                                                                                                            |                        |                                                                                                             |  |  |  |
| DATE:                                                                                                                                                                                                                                                                     | REV:                   | SCALE:                                                                                                      |  |  |  |
| 03.10.2022                                                                                                                                                                                                                                                                | _A_                    | @A3                                                                                                         |  |  |  |
| DESIGN TE                                                                                                                                                                                                                                                                 | DESIGN TEAM:           |                                                                                                             |  |  |  |
| RMF STUDIO<br>ARCHITECTURAL DESIGN                                                                                                                                                                                                                                        |                        |                                                                                                             |  |  |  |
| Studio 9, 17 Berkeley Street, W1J 8EA / London<br>DESIGNER: Marco Ferrara-Bardile<br>marco@rmfstudio.com<br>M. 0797 5644556 - O. 0207 4355008                                                                                                                             |                        |                                                                                                             |  |  |  |