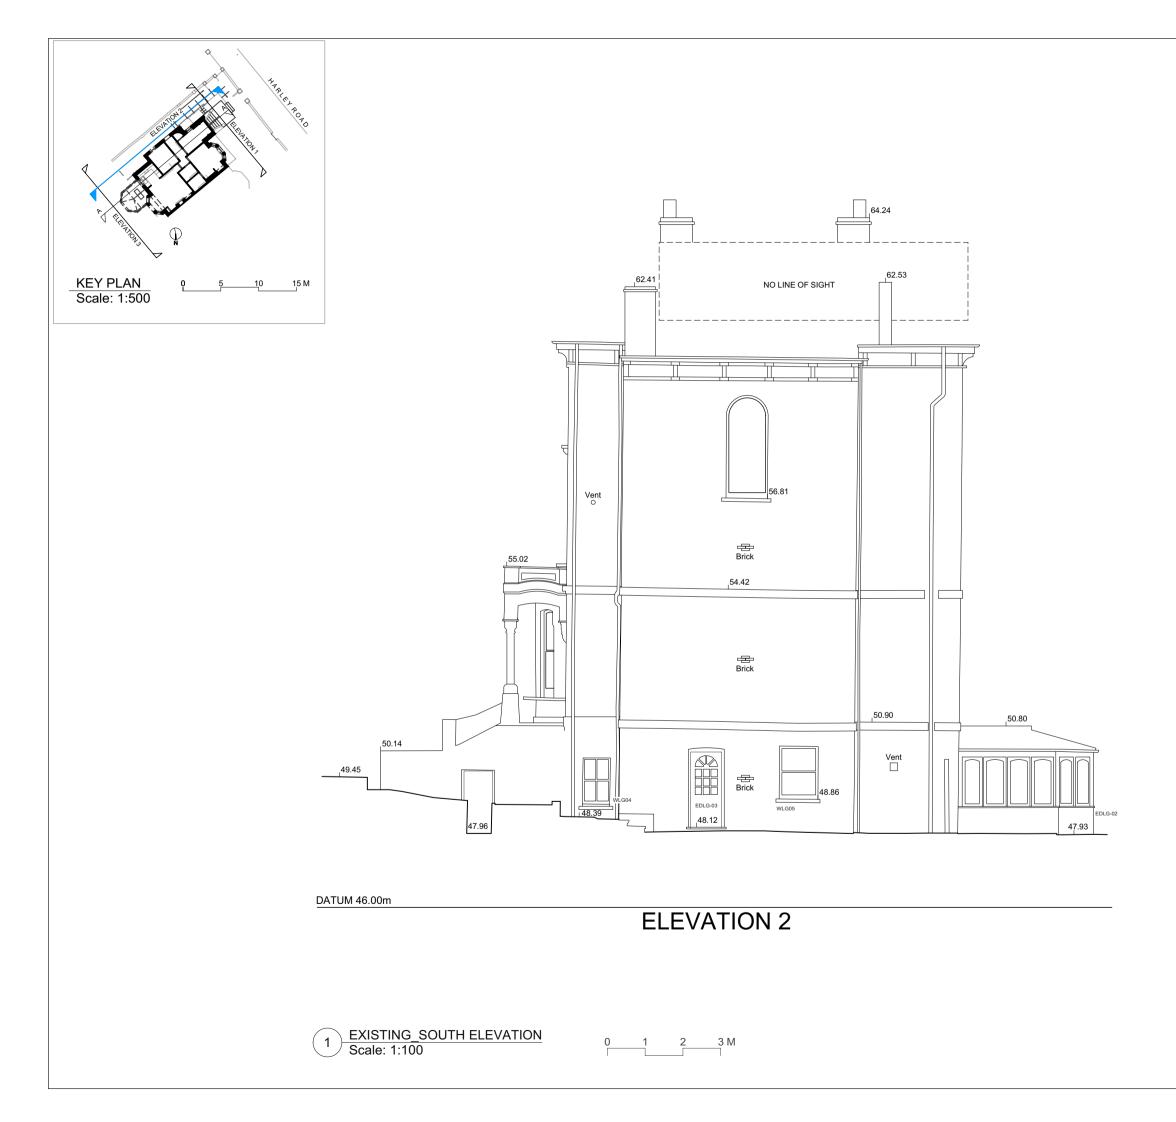

| NOTES: The drawing must not be scaled<br>and all dimensions are to be<br>checked on site before work is<br>commenced.<br>The drawing is to be read in<br>conjunction with all other Structural<br>Engineers and Service Engineers<br>drawings and written specifications. |                 |                                                                                   |  |  |  |  |
|---------------------------------------------------------------------------------------------------------------------------------------------------------------------------------------------------------------------------------------------------------------------------|-----------------|-----------------------------------------------------------------------------------|--|--|--|--|
| SPECIFICAT                                                                                                                                                                                                                                                                | SPECIFICATIONS: |                                                                                   |  |  |  |  |
|                                                                                                                                                                                                                                                                           |                 |                                                                                   |  |  |  |  |
| REVISION                                                                                                                                                                                                                                                                  | REVISION        |                                                                                   |  |  |  |  |
| N         DATE         NOTES           A         12.12.2022         Notes amended                                                                                                                                                                                         |                 |                                                                                   |  |  |  |  |
|                                                                                                                                                                                                                                                                           |                 |                                                                                   |  |  |  |  |
| PROJECT:<br>22A Harley Ro                                                                                                                                                                                                                                                 | ad              | DRAWING N:<br>006.22-RMF-E-20-001                                                 |  |  |  |  |
| DRAWING:                                                                                                                                                                                                                                                                  |                 | PRELIMINARY PLANNING APPROVAL                                                     |  |  |  |  |
| EXISTING<br>ELEVATIONS                                                                                                                                                                                                                                                    |                 | PLANNING APPROVAL     CONSTRUCTION     DESIGN INFORMATION     TENDER     AS BUILT |  |  |  |  |
| CLIENT:<br>PRIVATE                                                                                                                                                                                                                                                        |                 |                                                                                   |  |  |  |  |
| LOCATION: 22A Harley Road,<br>Nw3 3bn - London                                                                                                                                                                                                                            |                 |                                                                                   |  |  |  |  |
| DATE:                                                                                                                                                                                                                                                                     | REV:            | SCALE:                                                                            |  |  |  |  |
| 01.10.2022                                                                                                                                                                                                                                                                | A               | @A3                                                                               |  |  |  |  |
| DESIGN TEAM:                                                                                                                                                                                                                                                              |                 |                                                                                   |  |  |  |  |
| RMF STUDIO<br>ARCHITECTURAL DESIGN                                                                                                                                                                                                                                        |                 |                                                                                   |  |  |  |  |
|                                                                                                                                                                                                                                                                           |                 |                                                                                   |  |  |  |  |