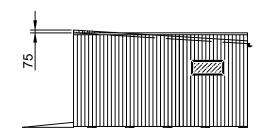

Drawing Title: Rebecca Hopkirk Roof Plar . Sedum Tray Designed By: Rebecca Spencer Installation Address: Garden Flat 5a Crossfield Road

London NW3 4NS

3700

2

Roof Plan.

• Substate: Locally produced mix containing at least 25% recycled