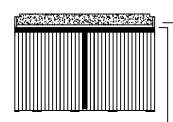

## Sedum Roof System:

-

- green waste
- Weihenstephaner Gold, Sedum Voodoo
- Vegetation coverage: Vegetation coverage •
- Thickness: 2.5cm -4.5cm .
- Water saturation: weight 18-22 kg /m<sup>2</sup> •
- Standard Size: 1 m x 1.5 m •

## **Core System Specification:**

- 300g roof protection layer ٠
- Timber roof deck 20mm marine ply •
- Water proofing torch on felt •
- Stainless steel trim 72mm x 72mm x 1m •
- 100mm Beech cobble, 150mm wide, 70mm deep •
- Evermat 25mm 1m x1.5m ٠
- Natural Drainage Layer 5-10mm Clay AGG •
- GRD Ultra Light Substrate 50mm Depth ٠