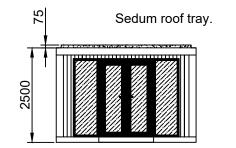

## Sedum Roof System:

-

- green waste
- Weihenstephaner Gold, Sedum Voodoo
- Vegetation coverage: Vegetation coverage •
- Thickness: 2.5cm -4.5cm .
- Water saturation: weight 18-22 kg /m<sup>2</sup> •
- Standard Size: 1 m x 1.5 m •

Drawing Title: Rebecca Hopkirk Roof Plar . Sedum Tray Designed By: Rebecca Spencer Installation Address: Garden Flat 5a Crossfield Road

London NW3 4NS

3700

2

Roof Plan.

• Substate: Locally produced mix containing at least 25% recycled

Vegetation composition: Sedum Acre Aureum, Sedum Album Coral Carpet, Sedum Album mini, Sedum, Album Athoum, Sedum Hispanicum, Sedum Summer Glory, Sedum Reflexum, Sedum

| an with | Number:<br>1. | 1:100 All measurements in mm, setup for A3 printing. |
|---------|---------------|------------------------------------------------------|
|         |               | Date:<br>16/08/2022                                  |
|         |               | Design:<br>Edge                                      |
|         |               | Reference:<br>220100126GRS1                          |