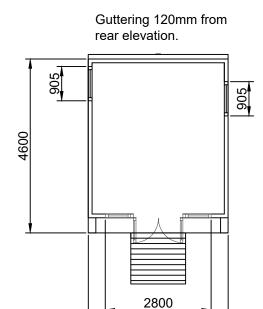

Drawing Title: Rebecca Hopkirk Roof Plar . Sedum Tray Designed By: Rebecca Spencer Installation Address: Garden Flat 5a Crossfield Road

London NW3 4NS

3700

2

Roof Plan.

• Substate: Locally produced mix containing at least 25% recycled