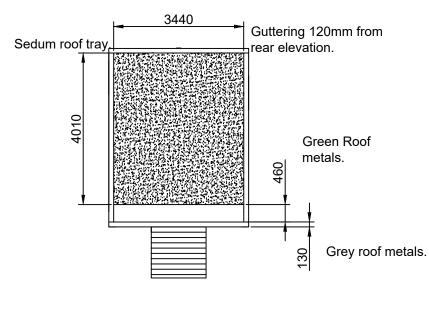

Drawing Title: Rebecca Hopkirk Roof Plar . Sedum Tray Designed By: Rebecca Spencer Installation Address: Garden Flat 5a Crossfield Road

London NW3 4NS

3700

2

Roof Plan.

• Substate: Locally produced mix containing at least 25% recycled