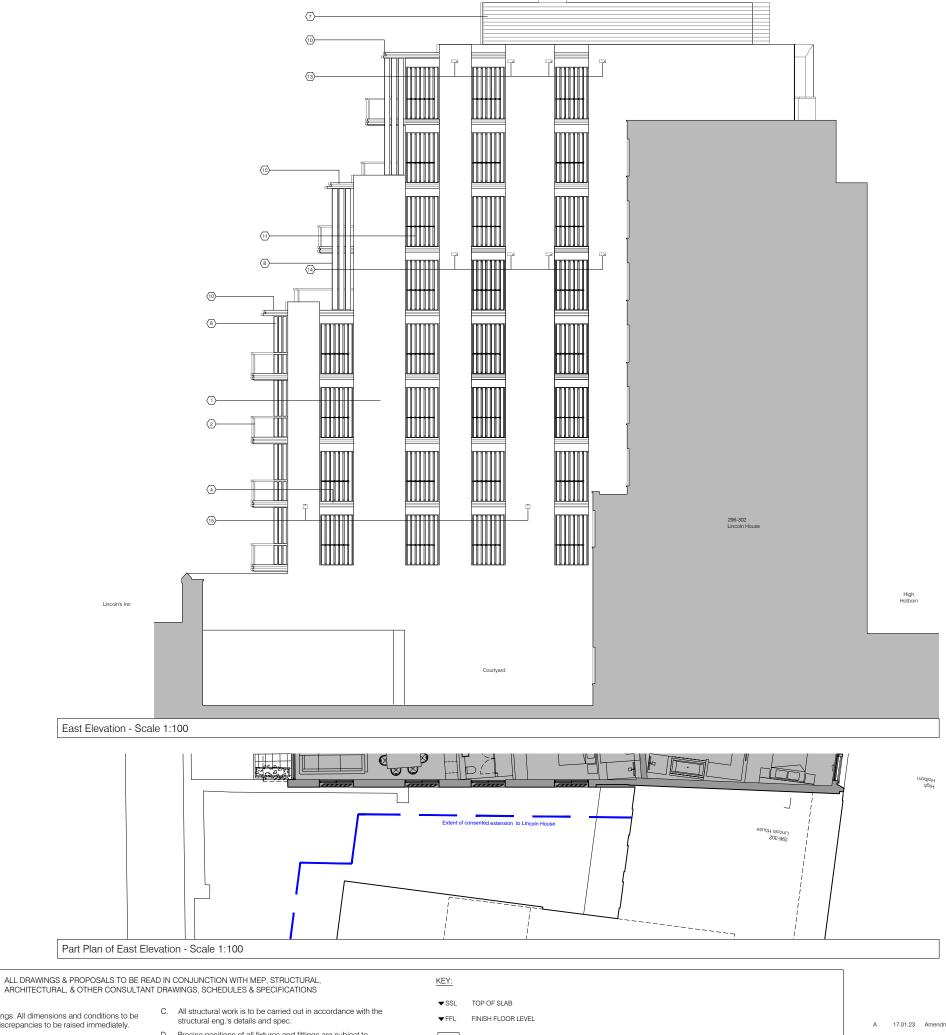

KEY PLAN

P4200 A

20004 294-295 High Holborn

East Elevation and plan 1:100 @A1, 1:200 @A3

MSMR Architects Ltd. The Old School, Exton Street, London. SE1 8UE t +44 (0)20 7928 6767

GENERAL NOTES:

 Do not scale from drawings. All dimensions and conditions to be checked on site. Any discrepancies to be raised immediately. B. All works to be carried out in accordance with current health and safety regulations. All works to comply with current British and European standards and regulations, approved codes of practice and building regulations.

D. Precise positions of all fixtures and fittings are subject to

E. Allow for the protection of all finishes and fittings that are to be retained.

Windows with louvers see detail sheet P4201

PLANNING ISSUE