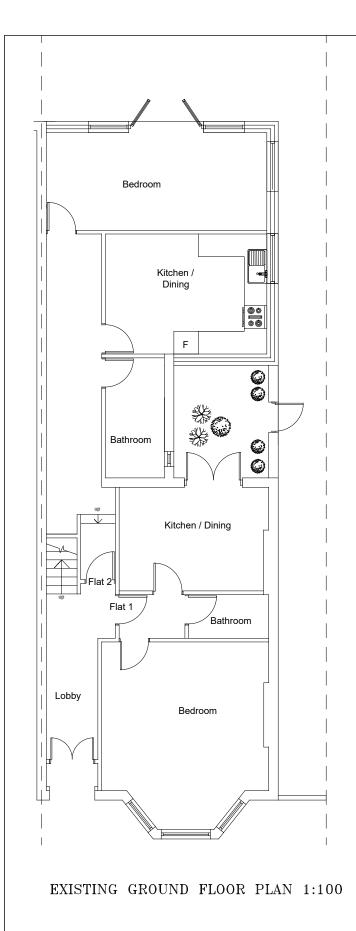

Revision A (Sept 2022): Dormer dimensions added and section showing Loft Floor and dormer heights included

| Address |                              | Scale                                       | Date      |
|---------|------------------------------|---------------------------------------------|-----------|
|         | 12 Ebbsfleet Road<br>NW2 3NA | 1:100@A3                                    | July 2022 |
| Scheme  | Rear and Side Dormers        | Drawn by: HS<br>Checked by:<br>Approved by: | Rev.      |
| Title   | Existing Plans               | Drawing No. 202207/12ER/LC/01               |           |