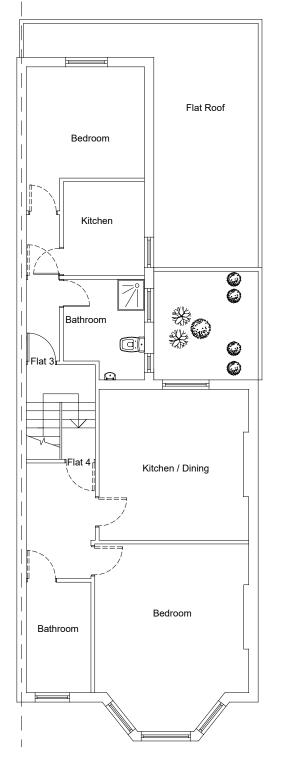

EXISTING FIRST FLOOR PLAN 1:100

EXISTING ROOF PLAN 1:100

Revision C (Dec 2022): Chimney stacks added to existing and proposed plans and elevations to clarify they are not proposed to be demolished. Existing elevations made consistent with plans, showing rear extension Revision B (Oct 2022): Additional section included, additional annotations and Velux Rooflights included in elevation